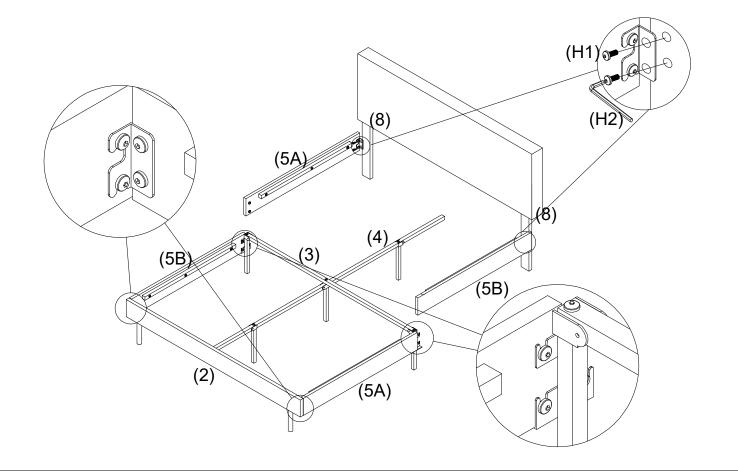

Step4 Please connect part A of the bed side panel (5A) to the bed head support frame (8) and bed foot support frame (2), and please connect part B of the bed side panel (5)to the center support frame (3).