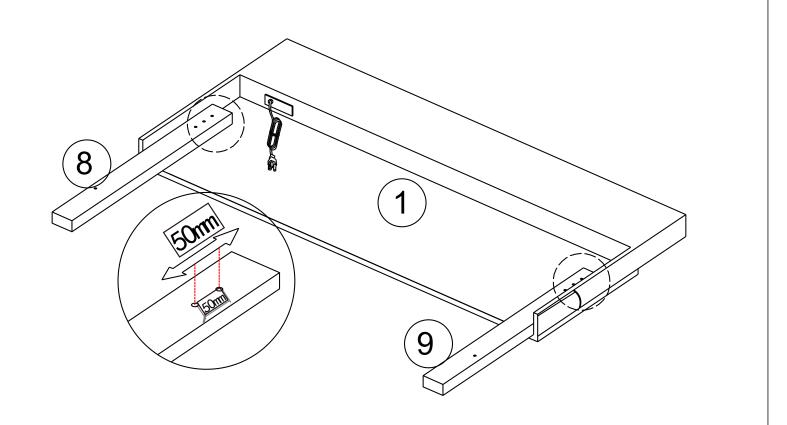

Step2 Please install part (2) and part (3) on part (4), tighten the bolts (H1)

Step 3 Lay the headboard (1) flat on the clean floor, put the headboard support frame (8)on it, and tighten it with (H1) and (H2)