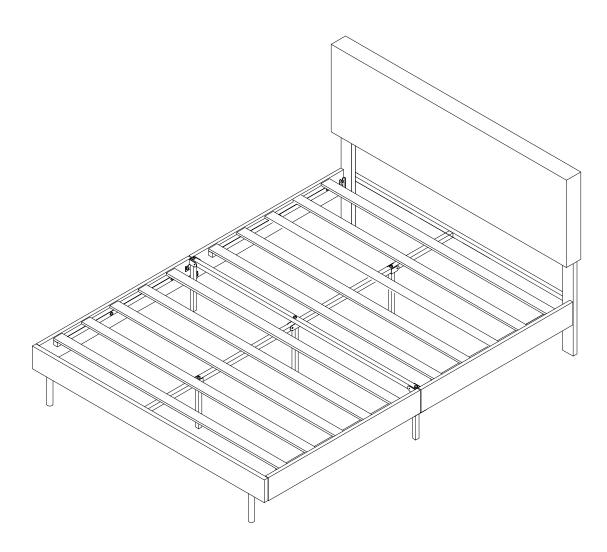

Step2 Please install part (2) and part (3) on part (4), tighten the bolts (H1)

Step 3 Lay the headboard (1) flat on the clean floor, put the headboard support frame (8)on it, and tighten it with (H1) and (H2)

Step4 Please connect part A of the bed side panel (5A) to the bed head support frame (8) and bed foot support frame (2), and please connect part B of the bed side panel (5)to the center support frame (3).

Step5 Please connect part (9) to part (4) (8) x2with the bolt (H1)

Step6 Attach the part (7) to the Velcro on the part (5A)(5B)