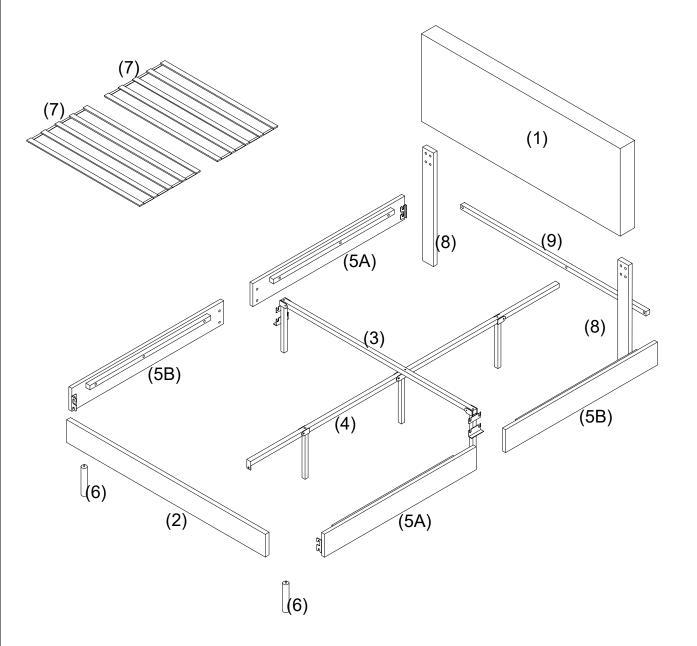

Step2 Please install part (2) and part (3) on part (4), tighten the bolts (H1)

Step 3 Lay the headboard (1) flat on the clean floor, put the headboard support frame (8)on it, and tighten it with (H1) and (H2)

Step4 Please connect part A of the bed side panel (5A) to the bed head support frame (8) and bed foot support frame (2), and please connect part B of the bed side panel (5)to the center support frame (3).

Step5 Please connect part (9) to part (4) (8) x2with the bolt (H1)

Step6 Attach the part (7) to the Velcro on the part (5A)(5B)