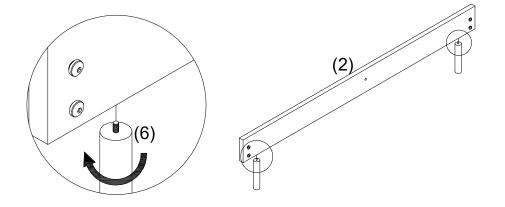

Step2 Please install part (2) and part (3) on part (4), tighten the bolts (H1)

Step 3 Lay the headboard (1) flat on the clean floor, put the headboard support frame (8)on it, and tighten it with (H1) and (H2)