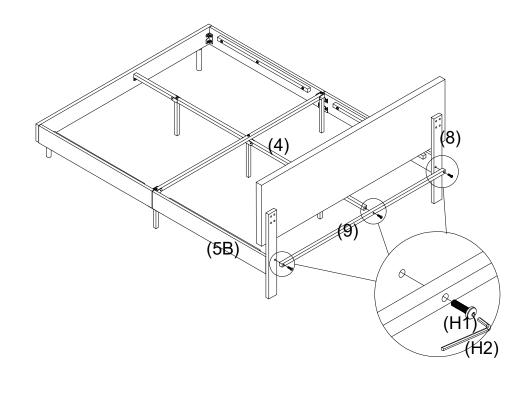

Step5 Please connect part (9) to part (4) (8) x2with the bolt (H1)

Step6 Attach the part (7) to the Velcro on the part (5A)(5B)