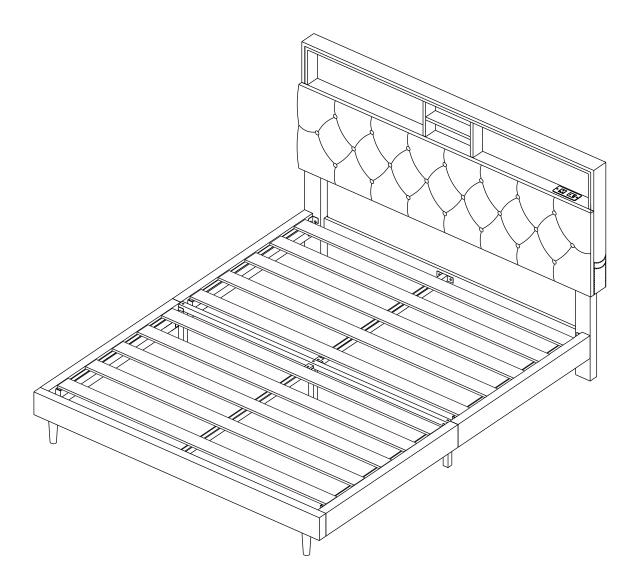

Step2 Please install part (2) and part (3) on part (4), tighten the bolts (H1)

Step 3 Lay the headboard (1) flat on the clean floor, put the headboard support frame (8)on it, and tighten it with (H1) and (H2)

Step4 Please connect part A of the bed side panel (5A) to the bed head support frame (8) and bed foot support frame (2), and please connect part B of the bed side panel (5)to the center support frame (3).

Step5 Please connect part (9) to part (4) (8) x2with the bolt (H1)

Step6 Attach the part (7) to the Velcro on the part (5A)(5B)