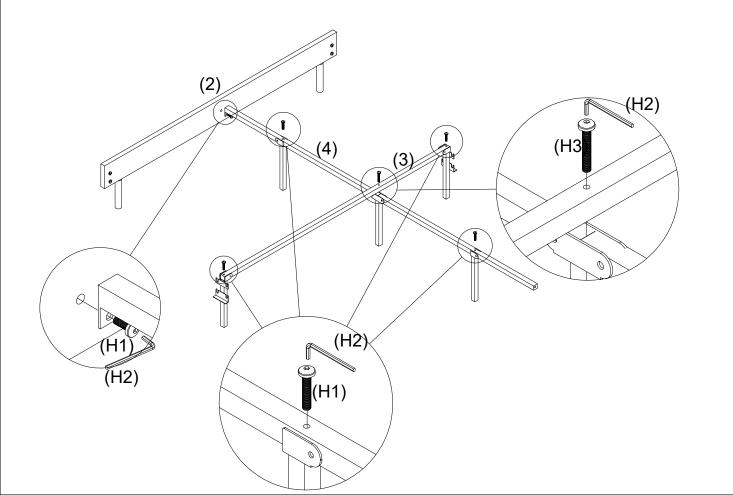

Step2 Please install part (2) and part (3) on part (4), tighten the bolts (H1)

Step 3 Lay the headboard (1) flat on the clean floor, put the headboard support frame (8)on it, and tighten it with (H1) and (H2)

Step4 Please connect part A of the bed side panel (5A) to the bed head support frame (8) and bed foot support frame (2), and please connect part B of the bed side panel (5)to the center support frame (3).