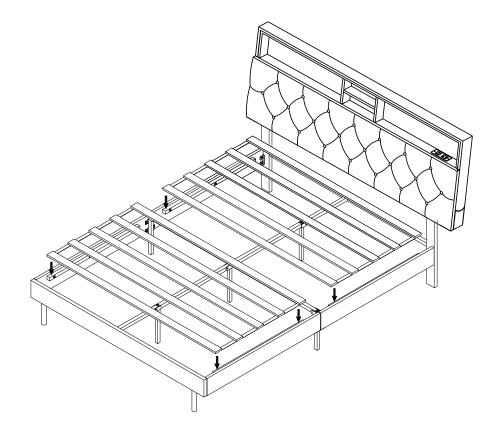

Step2 Please install part (2) and part (3) on part (4), tighten the bolts (H1)

Step 3 Lay the headboard (1) flat on the clean floor, put the headboard support frame (8)on it, and tighten it with (H1) and (H2)

Step4 Please connect part A of the bed side panel (5A) to the bed head support frame (8) and bed foot support frame (2), and please connect part B of the bed side panel (5)to the center support frame (3).

Step5 Please connect part (9) to part (4) (8) x2with the bolt (H1)

Step6 Attach the part (7) to the Velcro on the part (5A)(5B)