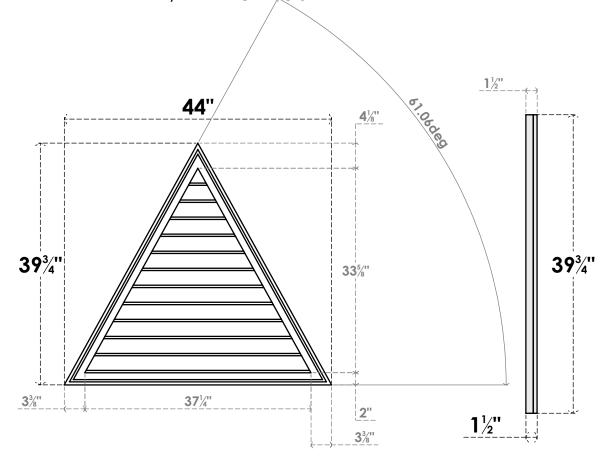

44"W X 12-7/8"H TRIANGLE SURFACE MOUNT PVC GABLE VENT 7/12 PITCH: NON-FUNCTIONAL, W/ 2"W X 1-1/2"P BRICKMOULD FRAME

**FRONT** SIDE LOUVER HEIGHT: 2 3/4"

LOUVER QTY: 12

1. INSTALLATION TO BE COMPLETED IN ACCORDANCE WITH MANUFACTURER'S SPECIFICATIONS. 2. DRAWING MAY NOT BE TO SCALE