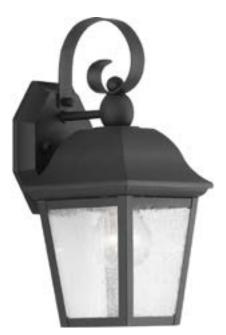

DATE: TYPE:

NAME:

PROJECT:

Incandescent

One-light Small Wall Lantern

Category: Outdoor Finish: Black (Powdercoat) Construction: Aluminum construction Glass: Clear Seeded glass panels

Width: 5-5/8" Height: 12-7/8" Depth: 6-3/8" H/CTR: 5-3/8"