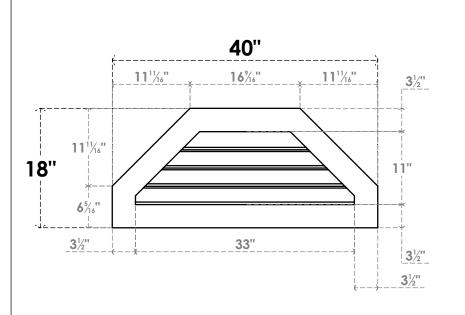

## GVPOT40X1801SF

40"W X 18"H OCTAGONAL TOP SURFACE MOUNT PVC GABLE VENT: FUNCTIONAL, W/ 3-1/2"W X 1"P STANDARD FRAME

**VENTING AREA: 18.5 SQ IN** LOUVER HEIGHT: 2 3/4"

LOUVER QTY: 4

**FRONT** 

SIDE

EKENA MILLWORK 2300 WEST MAIN ST. CLARKSVILLE, TX 75426 TOLL FREE: 866-607-0453 WWW.EKENAMILLWORK.COM