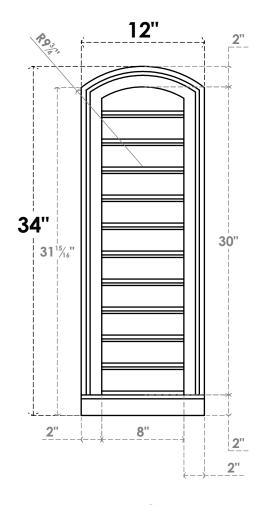

## GVPAR12X3403SF

12"W X 34"H ARCH TOP SURFACE MOUNT PVC GABLE VENT: FUNCTIONAL, W/ 2"W X 2"P **BRICKMOULD SILL FRAME** 

**FRONT** 

SIDE

**VENTING AREA: 20 SQ IN** LOUVER HEIGHT: 2 3/4"

LOUVER QTY: 11

EKENA MILLWORK 2300 WEST MAIN ST. CLARKSVILLE, TX 75426 TOLL FREE: 866-607-0453 WWW.EKENAMILLWORK.COM