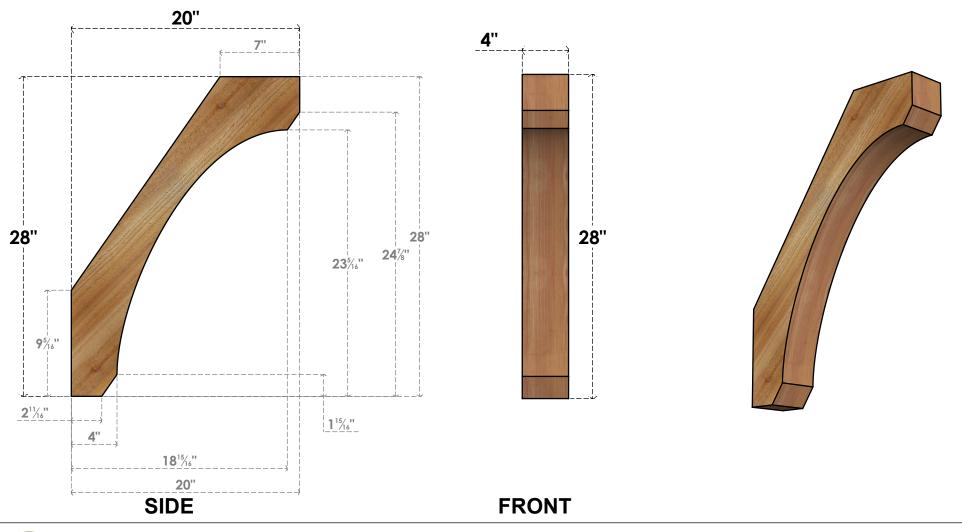

## BRC04X20X28LEC00RWR

4"W X 20"D X 28"H LEGACY ROUGH SAWN BRACE, WESTERN RED CEDAR

EKENA MILLWORK 2300 WEST MAIN ST. CLARKSVILLE, TX 75426 TOLL FREE: 866-607-0453 WWW.EKENAMILLWORK.COM