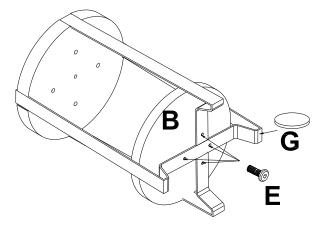

Step 4

Note: It will help to have a second person at this time to assist in assembly.

Lay on side and position Shelf (B) in to Metal Frame Assembly (C). Aleign thru holes in Shelf Supports on Metal Frame to the threaded inserts in shelt. Attach shelf in 4 places using 20 MM Bolt (E)

Adhere Felt Pad (G) on bottom of 4 feet.