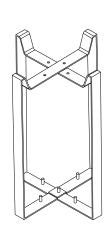

## **Assembly Instructions**

Lay out all parts on a "non-abrasive" surface to avoid scratching furniture.

| NO. | DRAWING | DESCRIPTION | Q'TY |
|-----|---------|-------------|------|
| A   |         | TOP         | 1    |
| В   |         | SHELF       | 1    |
| С   |         | METAL END   | 2    |

Step 4

Note: It will help to have a second person at this time to assist in assembly.

Lay on side and position Shelf (B) in to Metal Frame Assembly (C). Aleign thru holes in Shelf Supports on Metal Frame to the threaded inserts in shelt. Attach shelf in 4 places using 20 MM Bolt (E)