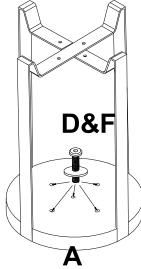

### Step 3

With Grooves facing down, position Top (A) in to the Metal Frame Assembly (C). Aleign the Metal Frame Assembly to the Grooves in the Top. Attach the Top in 5 places to the Metal Frame using the 40 MM Bolt (D) & Washer (F).