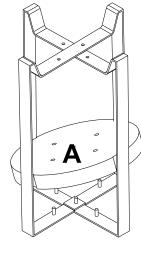

### Step 3

With Grooves facing down, position Top (A) in to the Metal Frame Assembly (C). Aleign the Metal Frame Assembly to the Grooves in the Top. Attach the Top in 5 places to the Metal Frame using the 40 MM Bolt (D) & Washer (F).

Step 4

Note: It will help to have a second person at this time to assist in assembly.

Lay on side and position Shelf (B) in to Metal Frame Assembly (C). Aleign thru holes in Shelf Supports on Metal Frame to the threaded inserts in shelt. Attach shelf in 4 places using 20 MM Bolt (E)