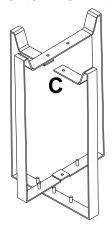

## **Assembly Instructions**

Lay out all parts on a "non-abrasive" surface to avoid scratching furniture.

| NO. | DRAWING | DESCRIPTION | Q'TY |
|-----|---------|-------------|------|
| A   |         | TOP         | 1    |
| В   |         | SHELF       | 1    |
| С   |         | METAL END   | 2    |

### Step 3

With Grooves facing down, position Top (A) in to the Metal Frame Assembly (C). Aleign the Metal Frame Assembly to the Grooves in the Top. Attach the Top in 5 places to the Metal Frame using the 40 MM Bolt (D) & Washer (F).