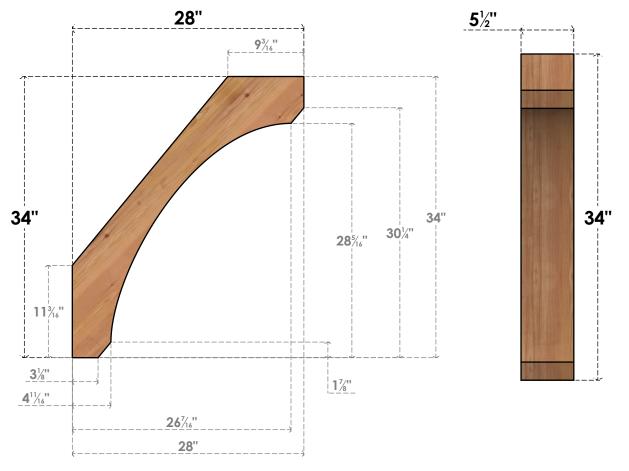

## BRC06X28X34LEC00SWR

5 1/2"W X 28"D X 34"H LEGACY SMOOTH BRACE, WESTERN RED CEDAR

SIDE **FRONT** 

**EKENA MILLWORK** 2300 WEST MAIN ST. CLARKSVILLE, TX 75426 TOLL FREE: 866-607-0453 WWW.EKENAMILLWORK.COM