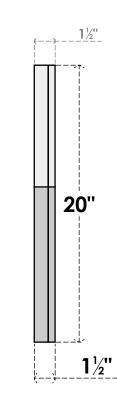

## GVPOT30X2002SN

30"W X 20"H OCTAGONAL TOP SURFACE MOUNT PVC GABLE VENT: NON-FUNCTIONAL, W/ 2"W X 1-1/2"P BRICKMOULD FRAME

LOUVER HEIGHT: 2 5/8" LOUVER QTY: 6

NOTES

FRONT

SIDE

1. INSTALLATION TO BE COMPLETED IN ACCORDANCE WITH MANUFACTURER'S SPECIFICATIONS. 2. DRAWING MAY NOT BE TO SCALE