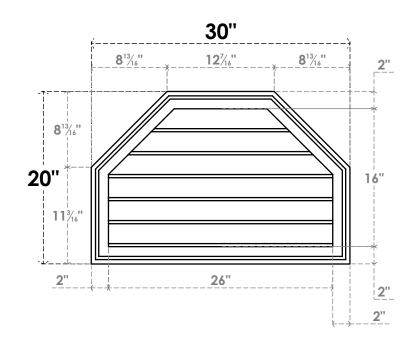

## GVPOT30X2002SN

30"W X 20"H OCTAGONAL TOP SURFACE MOUNT PVC GABLE VENT: NON-FUNCTIONAL, W/ 2"W X 1-1/2"P BRICKMOULD FRAME

LOUVER HEIGHT: 2 5/8" LOUVER QTY: 6

NOTES

FRONT

SIDE

1. INSTALLATION TO BE COMPLETED IN ACCORDANCE WITH MANUFACTURER'S SPECIFICATIONS. 2. DRAWING MAY NOT BE TO SCALE