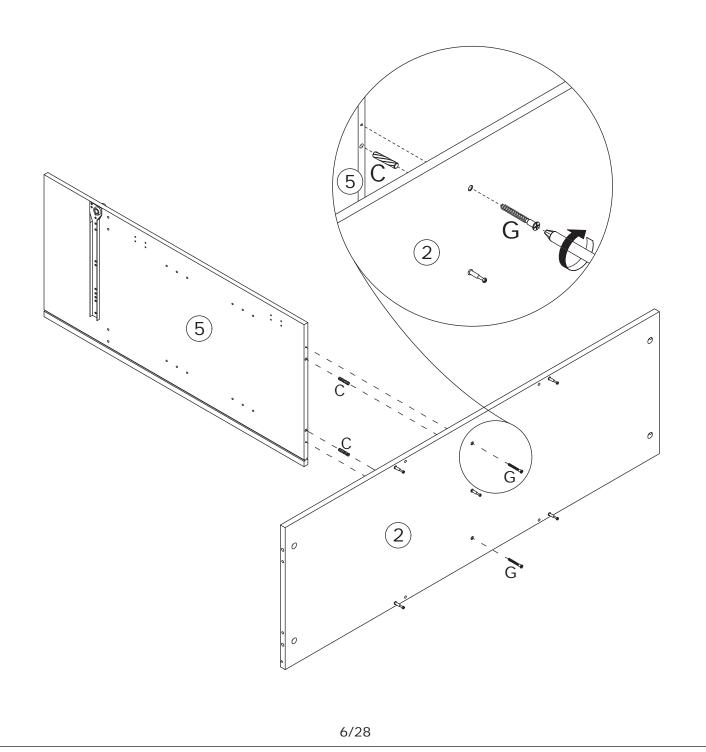

CRD3535A

Attach panel 5 to panel 2 using wooden dowel(C), and fix with screw(G) as shown.

Attach panel 8 and 9 to panel 2 using wooden dowel(C), add cam lock(A) into panel 8,9 and turn clockwise to tighten as shown.