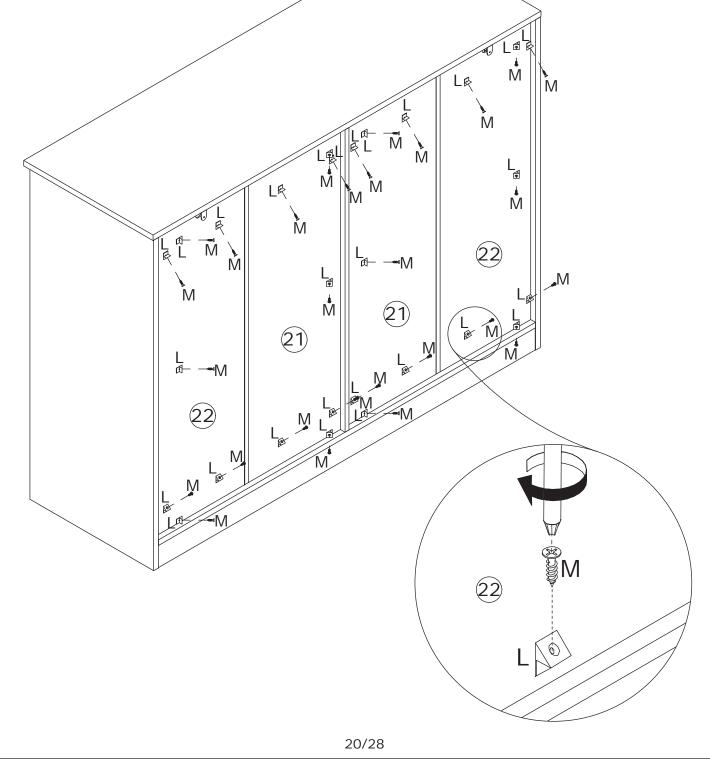

Do not use an electric screwdriver, and do not use too much force when installing, because the board is easy to break.

CRE0420A

When installing, please carefully confirm whether each screw corresponds to the manual, accessories with similar shapes can be distinguished by size