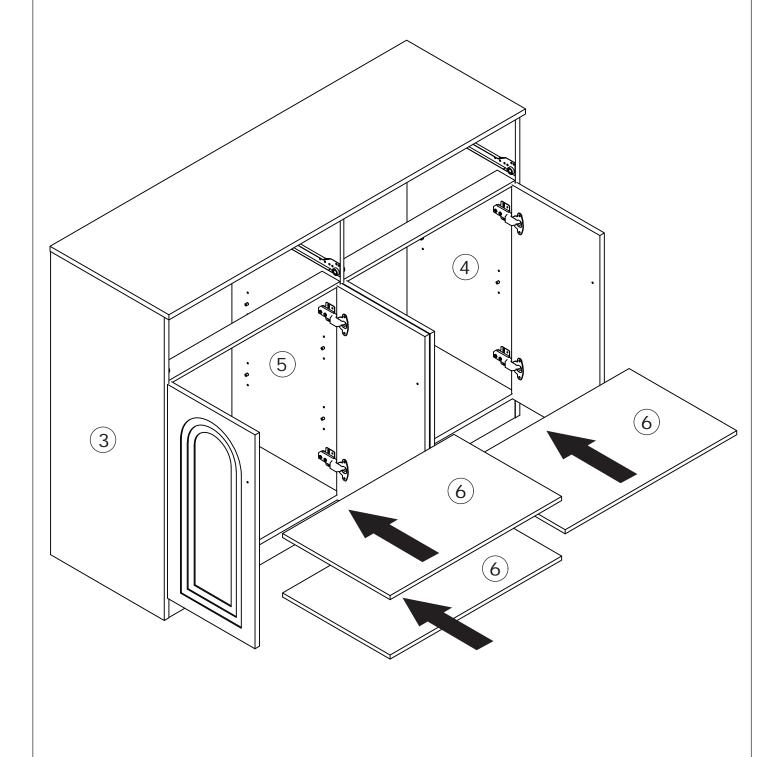

Assemble door panel 12 and 15 to panel 3 and 4 by fixing hinge with screw(F) as shown.

Assemble door panel 13 and 14 to panel 5 by fixing hinge with screw(E) as shown.

Place shelf panel 6 on.