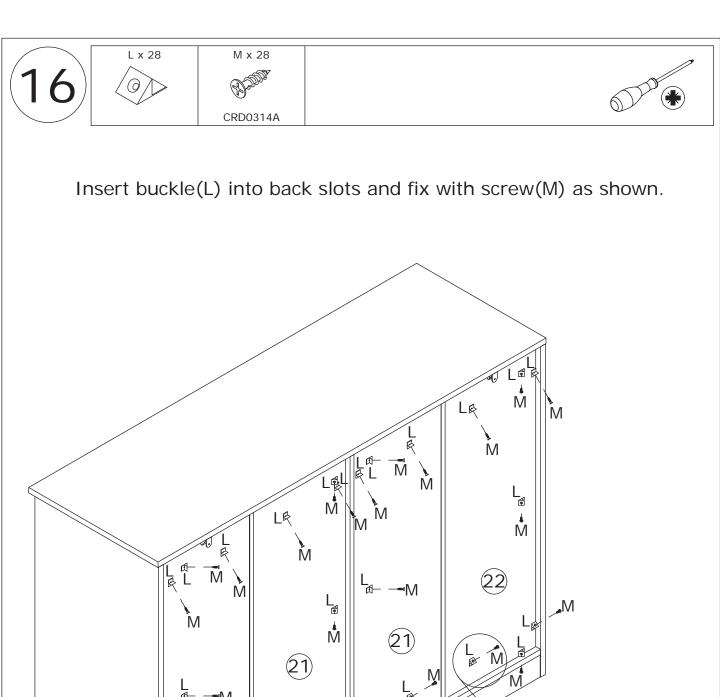

Do not use an electric screwdriver, and do not use too much force when installing, because the board is easy to break.

CRE0420A

When installing, please carefully confirm whether each screw corresponds to the manual, accessories with similar shapes can be distinguished by size