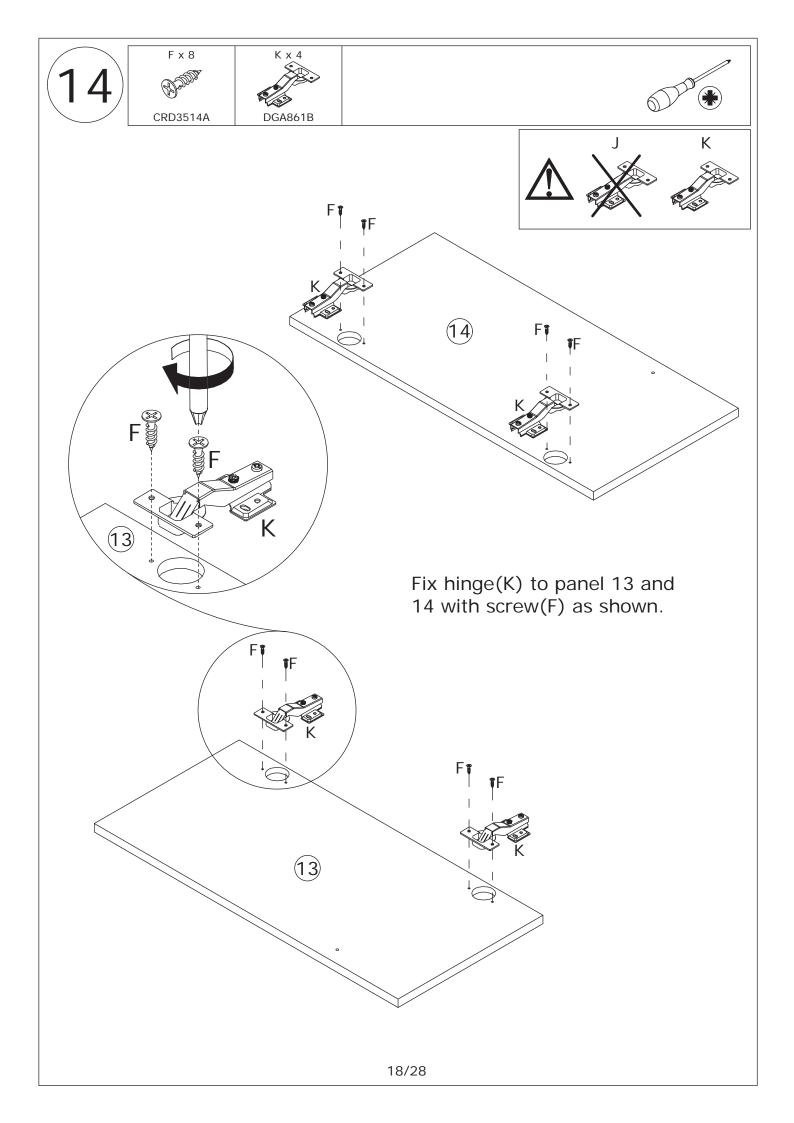

# Pay attention to the difference between the middle parts of the two types of door hinges.

- The full coverage door hinges(J) are used on the outermost door plates.
- And the curved door hinges(K) are used on the door panel in the middle of the cabinet.

Assemble door panel 12 and 15 to panel 3 and 4 by fixing hinge with screw(F) as shown.

Assemble door panel 13 and 14 to panel 5 by fixing hinge with screw(E) as shown.

Place shelf panel 6 on.