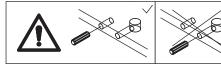

Do not use an electric screwdriver, and do not use too much force when installing, because the board is easy to break.

CRE0420A

When installing, please carefully confirm whether each screw corresponds to the manual, accessories with similar shapes can be distinguished by size