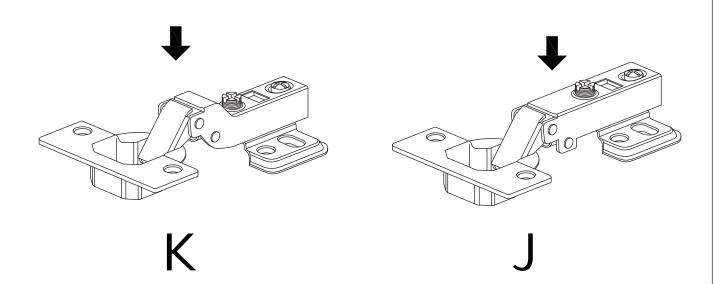

# Pay attention to the difference between the middle parts of the two types of door hinges.

- The full coverage door hinges(J) are used on the outermost door plates.
- And the curved door hinges(K) are used on the door panel in the middle of the cabinet.