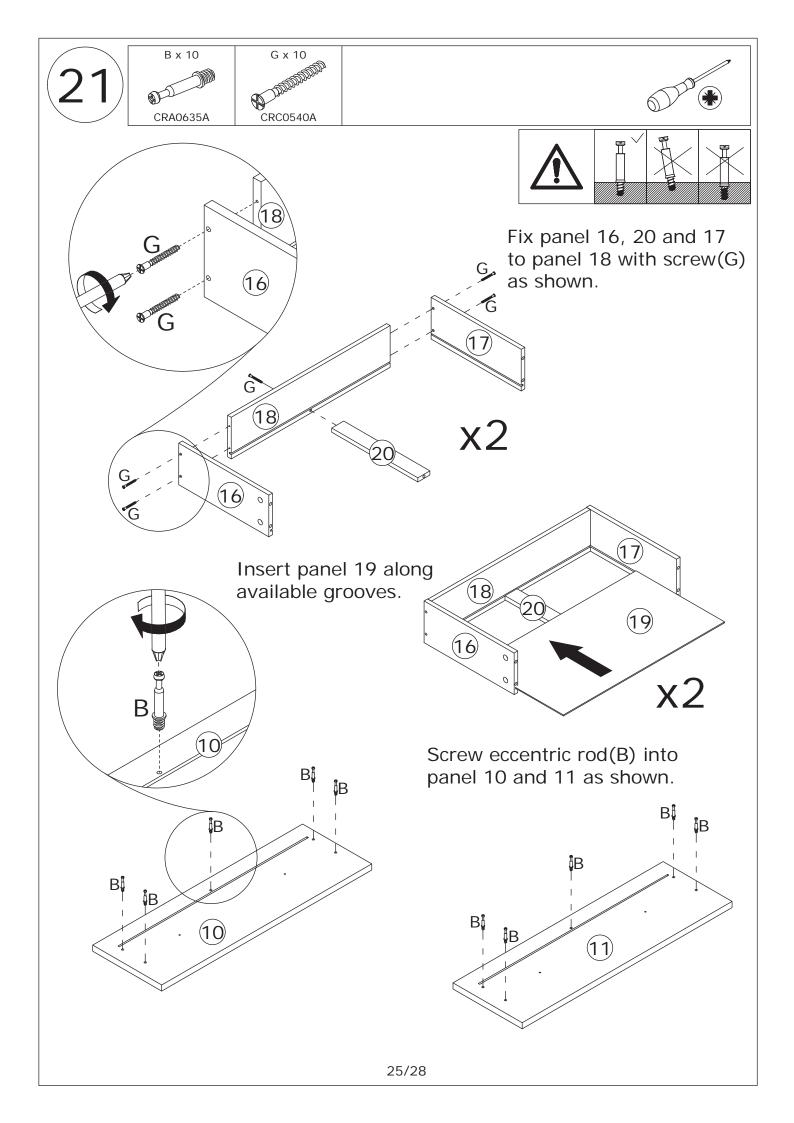

Do not use an electric screwdriver, and do not use too much force when installing, because the board is easy to break.

CRE0420A

When installing, please carefully confirm whether each screw corresponds to the manual, accessories with similar shapes can be distinguished by size