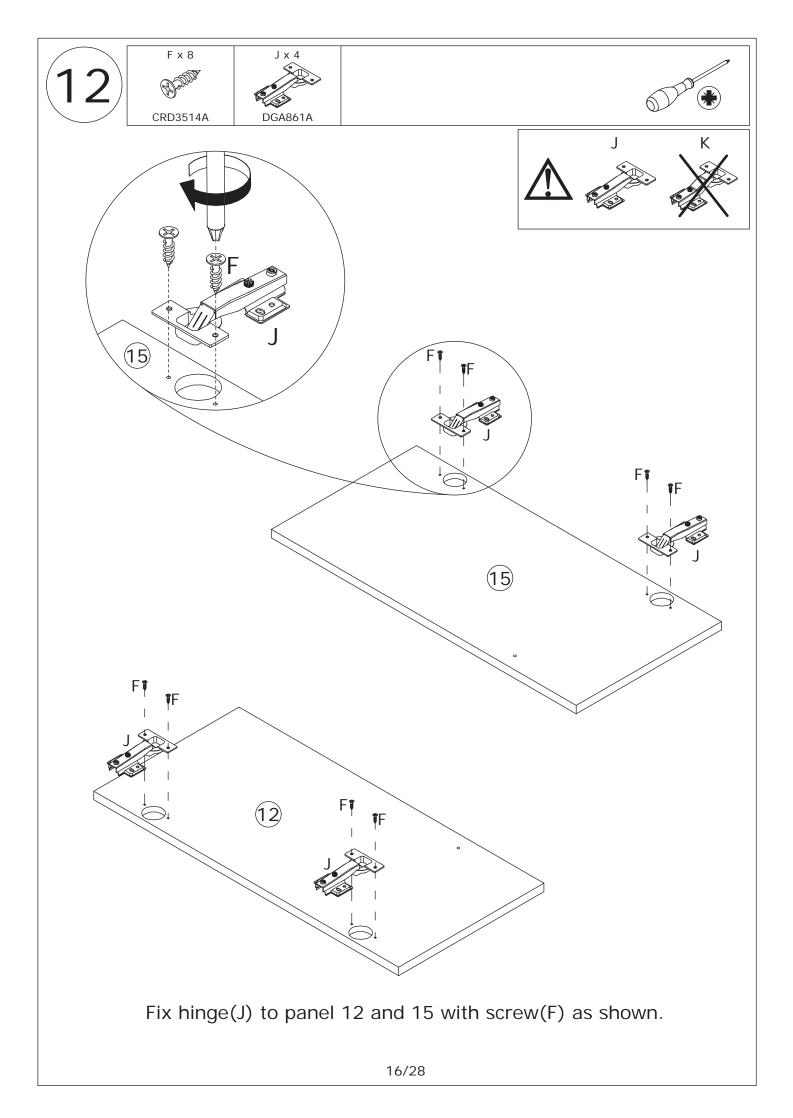

Assemble door panel 12 and 15 to panel 3 and 4 by fixing hinge with screw(F) as shown.

Assemble door panel 13 and 14 to panel 5 by fixing hinge with screw(E) as shown.

Place shelf panel 6 on.