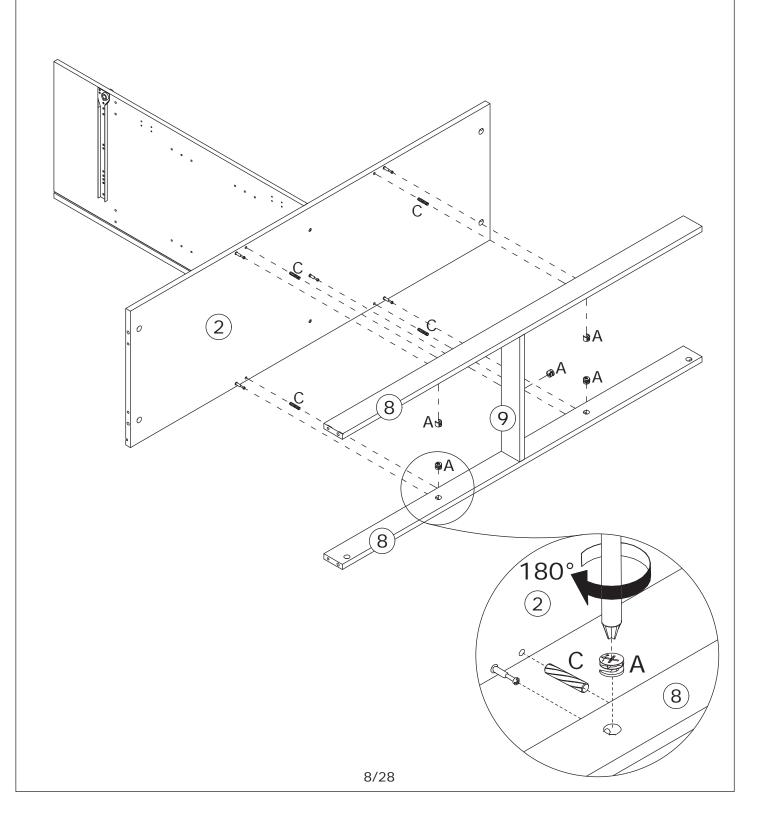

CRD3535A

Attach panel 5 to panel 2 using wooden dowel(C), and fix with screw(G) as shown.

Attach panel 8 and 9 to panel 2 using wooden dowel(C), add cam lock(A) into panel 8,9 and turn clockwise to tighten as shown.