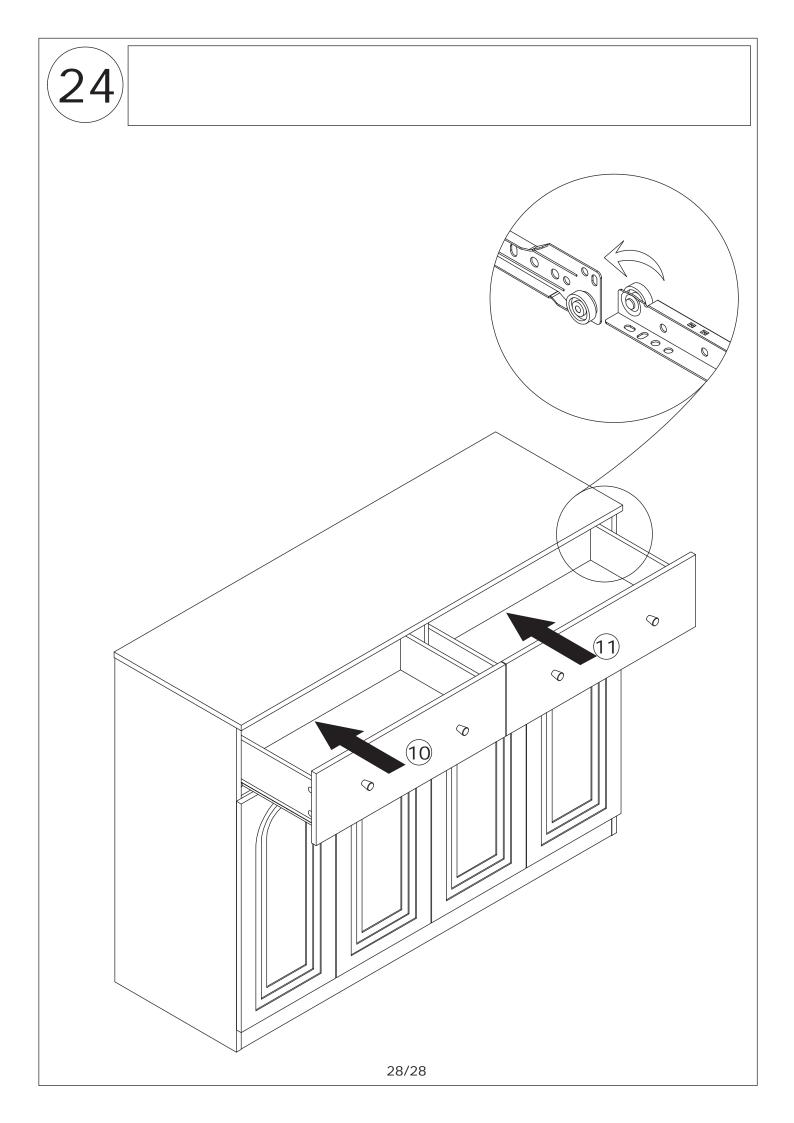

Do not use an electric screwdriver, and do not use too much force when installing, because the board is easy to break.

CRE0420A

When installing, please carefully confirm whether each screw corresponds to the manual, accessories with similar shapes can be distinguished by size