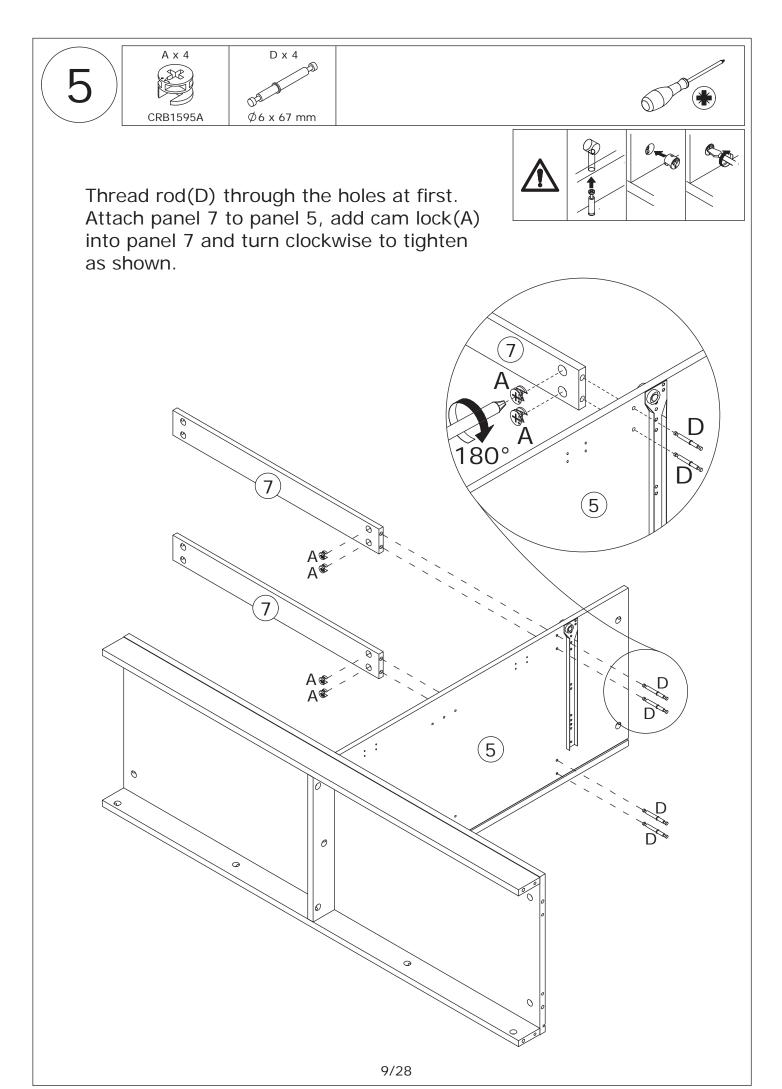

regular maintenance and cleaning of the product, for the frame, please use a rag dipped in neutral detergent to fully wipe it, and then dry it with a clean rag. For glass materials, wipe with a rag dampened with water glass cleaner, and then dry with a dry rag.

Do not use an electric screwdriver, and do not use too much force when installing, because the board is easy to break.





CRE0420A



When installing, please carefully confirm whether each screw corresponds to the manual, accessories with similar shapes can be distinguished by size

CRD3535A

















Attach panel 5 to panel 2 using wooden dowel(C), and fix with screw(G) as shown.













Attach panel 8 and 9 to panel 2 using wooden dowel(C), add cam lock(A) into panel 8,9 and turn clockwise to tighten as shown.









10/28

180°





3

Insert bak panel 21, 22 and plank 23 along available grooves as shown.







# Pay attention to the difference between the middle parts of the two types of door hinges.

- The full coverage door hinges(J) are used on the outermost door plates.
- And the curved door hinges(K) are used on the door panel in the middle of the cabinet.











Assemble door panel 12 and 15 to panel 3 and 4 by fixing hinge with screw(F) as shown.













Assemble door panel 13 and 14 to panel 5 by fixing hinge with screw(E) as shown.











Place shelf panel 6 on.













### **WARRANTY**

#### WARRANTY CLAIMS

- •There is a 30-day warranty for broken furniture or any other problems that do not work properly. The warranty will start from the date of purchase which must b