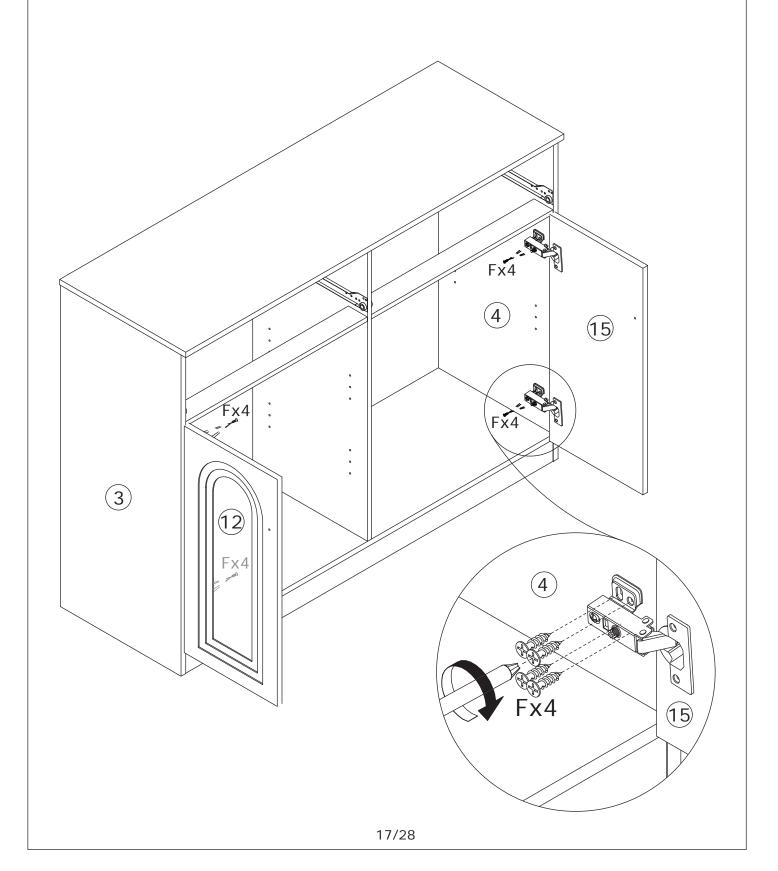

Assemble door panel 12 and 15 to panel 3 and 4 by fixing hinge with screw(F) as shown.

Assemble door panel 13 and 14 to panel 5 by fixing hinge with screw(E) as shown.

Place shelf panel 6 on.