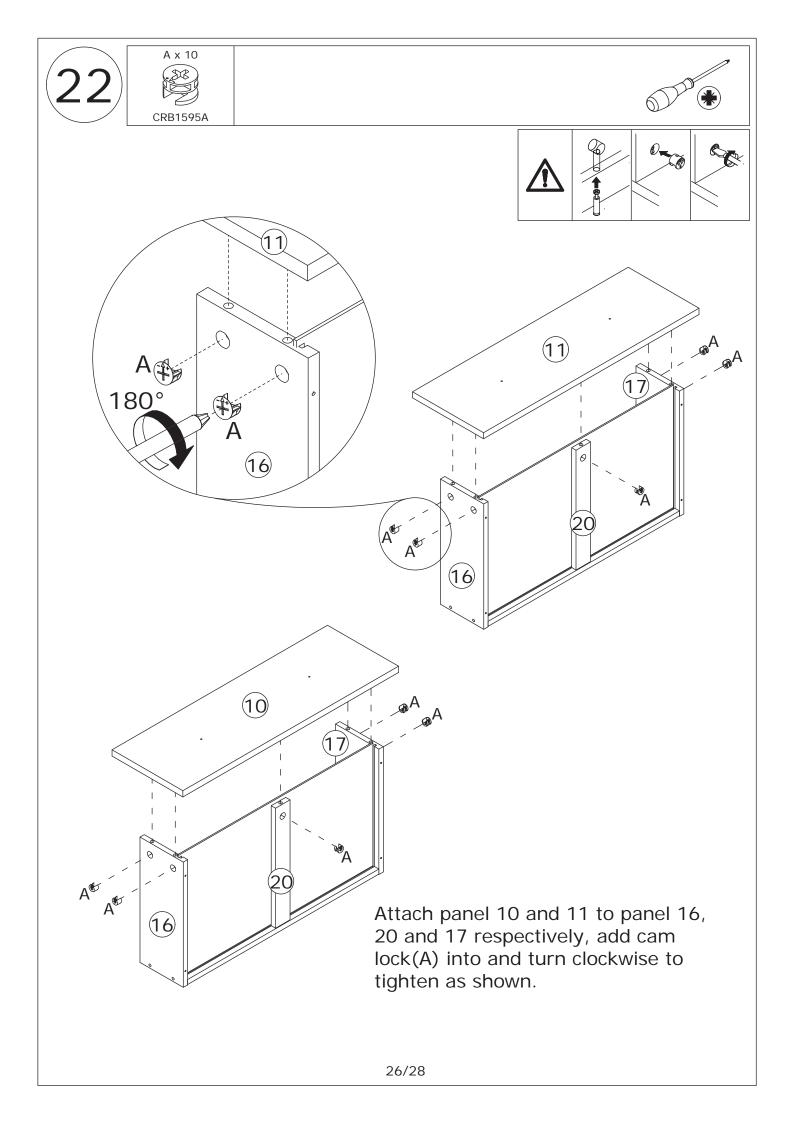

Do not use an electric screwdriver, and do not use too much force when installing, because the board is easy to break.

CRE0420A

When installing, please carefully confirm whether each screw corresponds to the manual, accessories with similar shapes can be distinguished by size