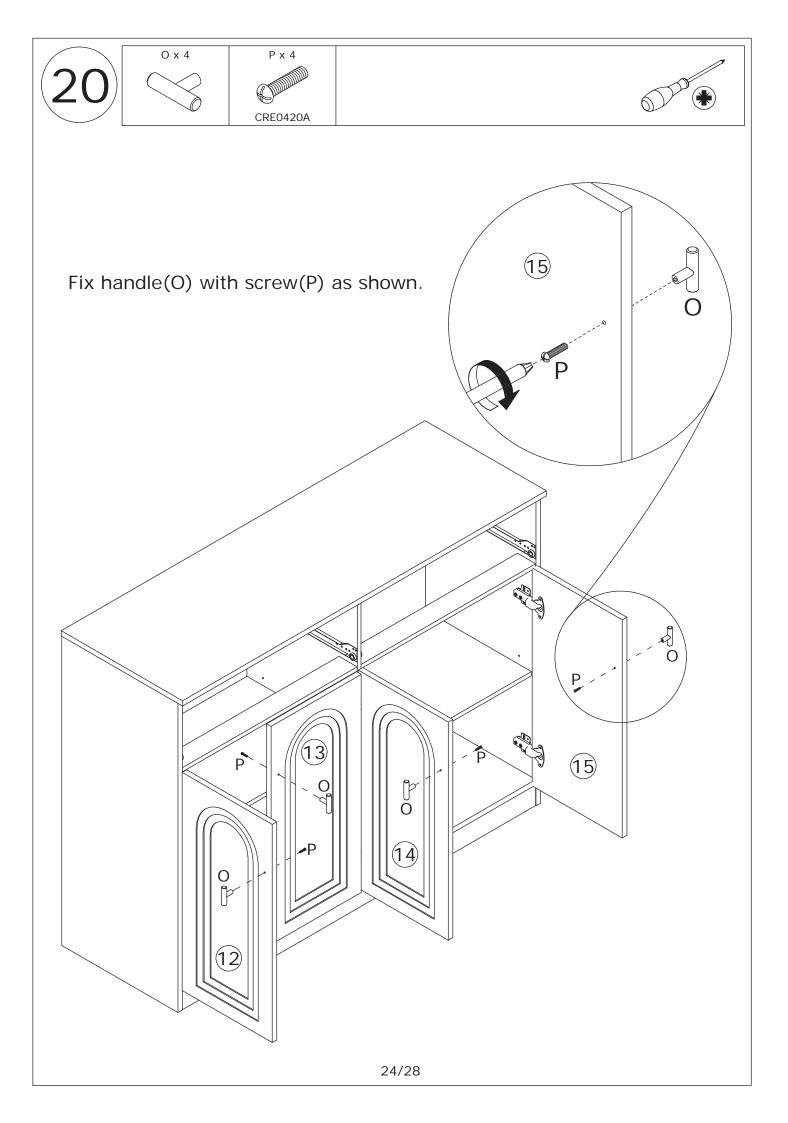

Do not use an electric screwdriver, and do not use too much force when installing, because the board is easy to break.

CRE0420A

When installing, please carefully confirm whether each screw corresponds to the manual, accessories with similar shapes can be distinguished by size