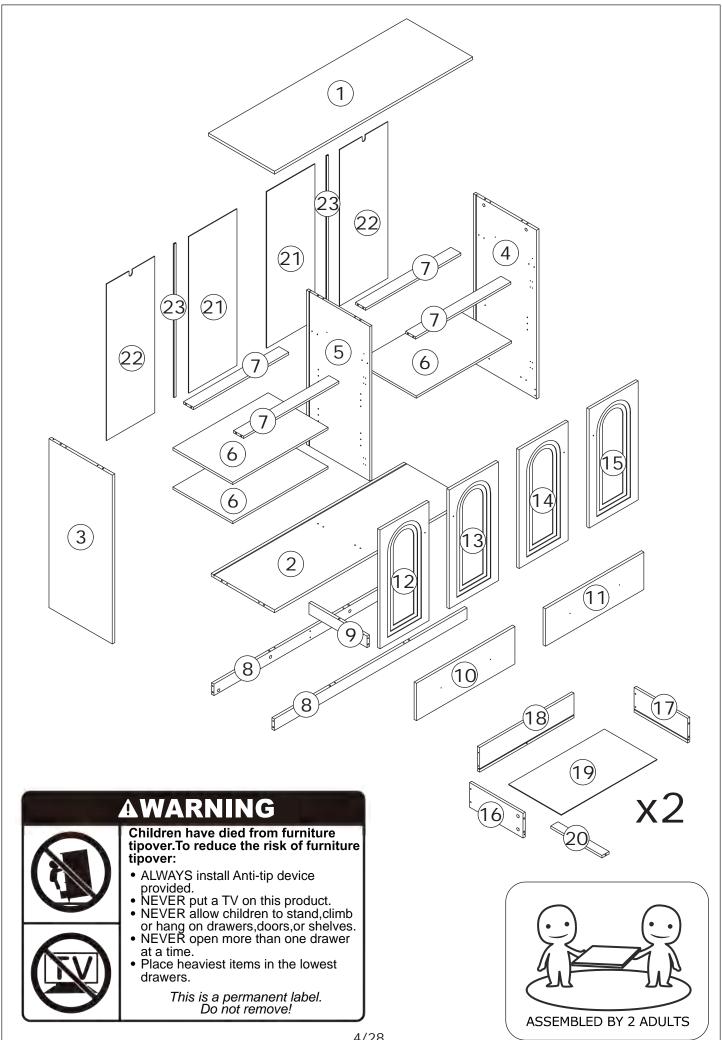

CRD3535A

Attach panel 5 to panel 2 using wooden dowel(C), and fix with screw(G) as shown.

Attach panel 8 and 9 to panel 2 using wooden dowel(C), add cam lock(A) into panel 8,9 and turn clockwise to tighten as shown.

10/28

180°

3

Insert bak panel 21, 22 and plank 23 along available grooves as shown.

# Pay attention to the difference between the middle parts of the two types of door hinges.

- The full coverage door hinges(J) are used on the outermost door plates.
- And the curved door hinges(K) are used on the door panel in the middle of the cabinet.

Assemble door panel 12 and 15 to panel 3 and 4 by fixing hinge with screw(F) as shown.

Assemble door panel 13 and 14 to panel 5 by fixing hinge with screw(E) as shown.

Place shelf panel 6 on.