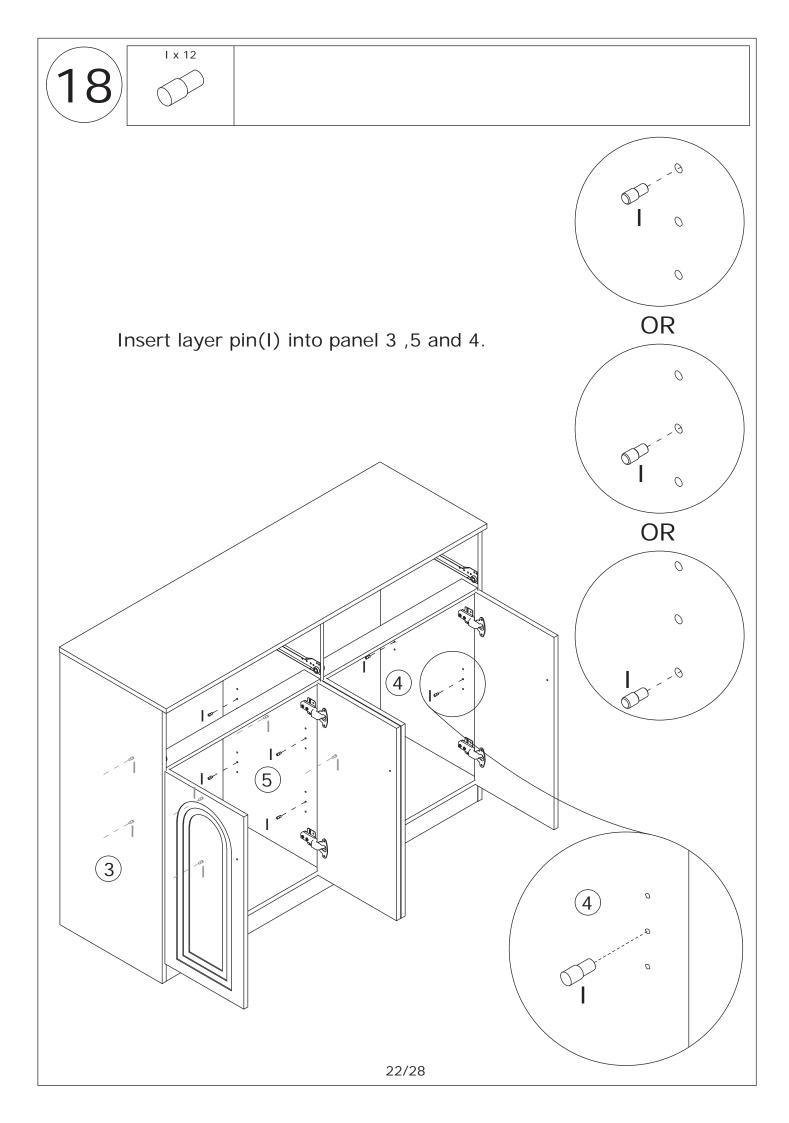

Do not use an electric screwdriver, and do not use too much force when installing, because the board is easy to break.

CRE0420A

When installing, please carefully confirm whether each screw corresponds to the manual, accessories with similar shapes can be distinguished by size