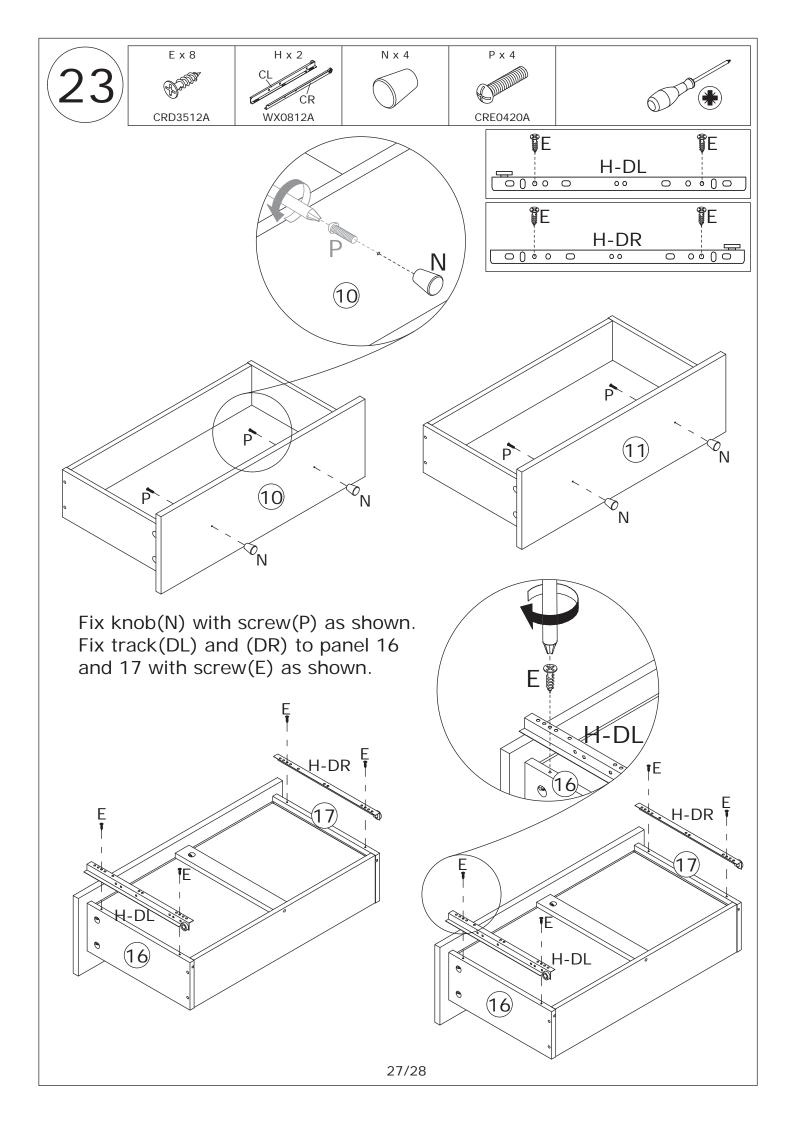

Do not use an electric screwdriver, and do not use too much force when installing, because the board is easy to break.

CRE0420A

When installing, please carefully confirm whether each screw corresponds to the manual, accessories with similar shapes can be distinguished by size