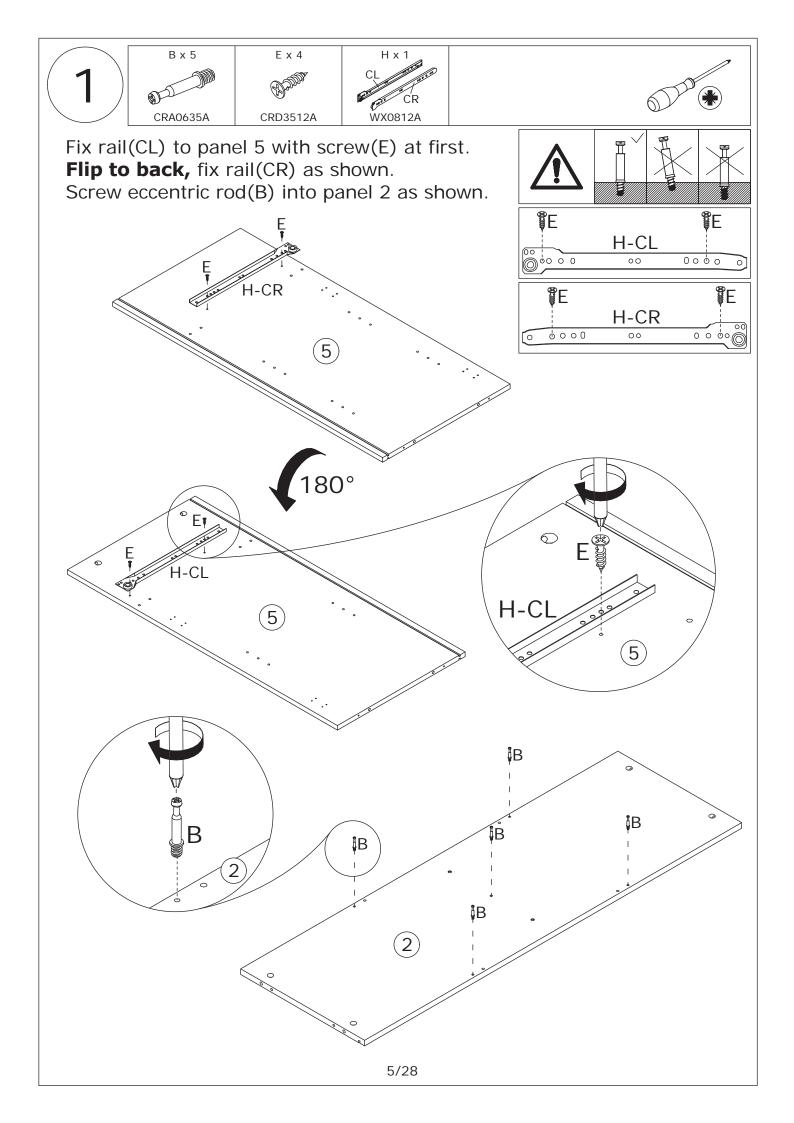

Do not use an electric screwdriver, and do not use too much force when installing, because the board is easy to break.

CRE0420A

When installing, please carefully confirm whether each screw corresponds to the manual, accessories with similar shapes can be distinguished by size