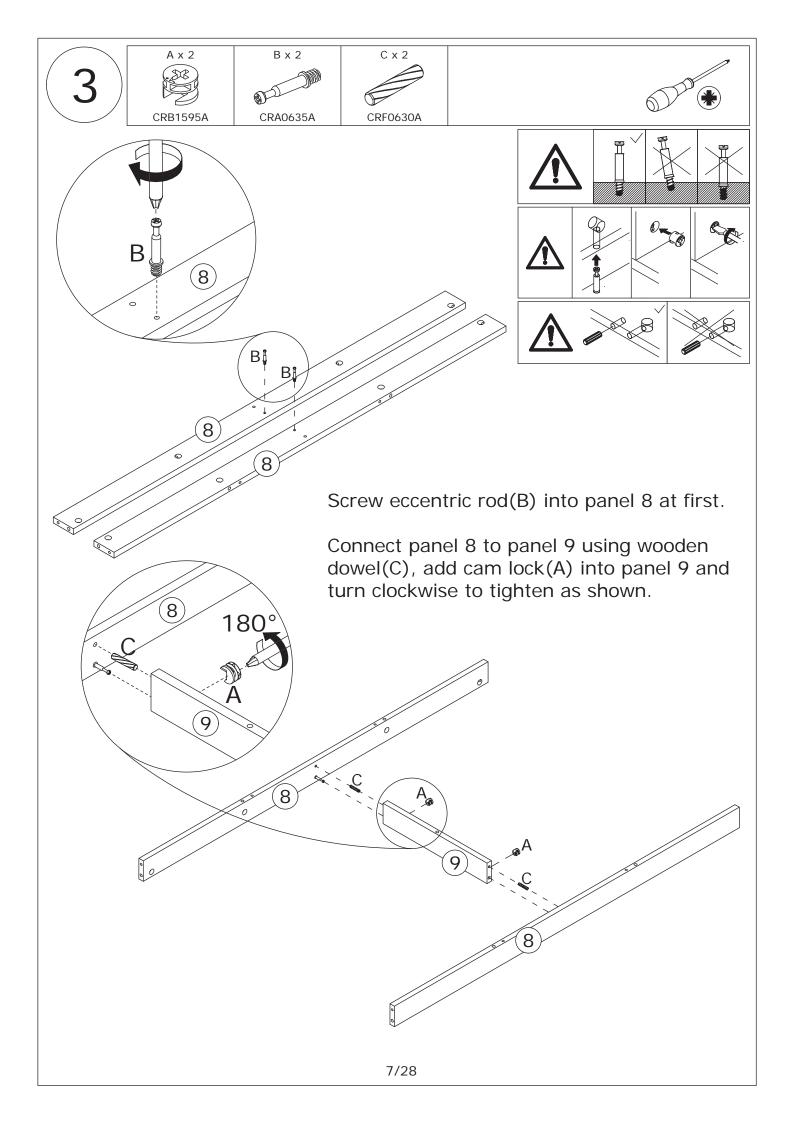

Do not use an electric screwdriver, and do not use too much force when installing, because the board is easy to break.

CRE0420A

When installing, please carefully confirm whether each screw corresponds to the manual, accessories with similar shapes can be distinguished by size