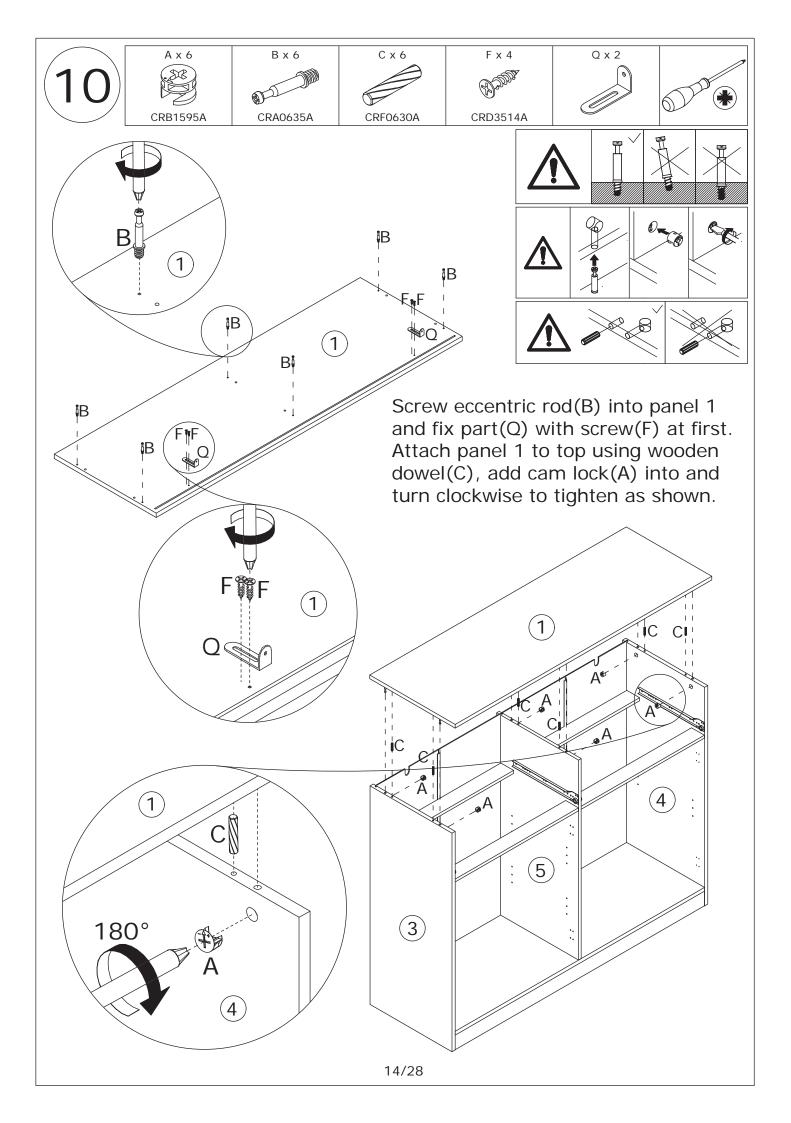

CRD3535A

Attach panel 5 to panel 2 using wooden dowel(C), and fix with screw(G) as shown.

Attach panel 8 and 9 to panel 2 using wooden dowel(C), add cam lock(A) into panel 8,9 and turn clockwise to tighten as shown.