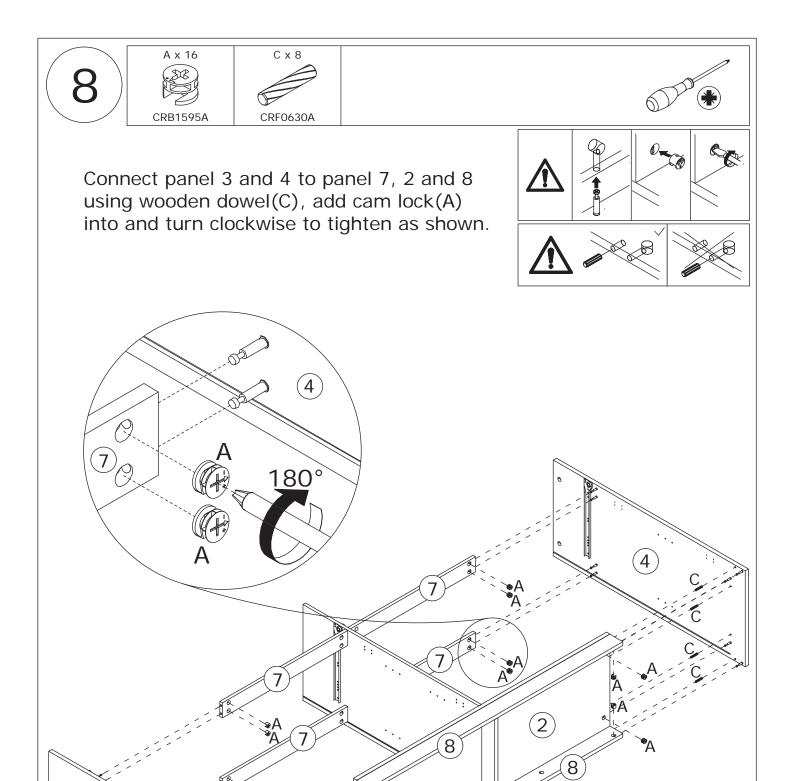

and cleaning of the product, for the frame, please use a rag dipped in neutral detergent to fully wipe it, and then dry it with a clean rag. For glass materials, wipe with a rag dampened with water glass cleaner, and then dry with a dry rag.

Do not use an electric screwdriver, and do not use too much force when installing, because the board is easy to break.





CRE0420A



When installing, please carefully confirm whether each screw corresponds to the manual, accessories with similar shapes can be distinguished by size

CRD3535A

















Attach panel 5 to panel 2 using wooden dowel(C), and fix with screw(G) as shown.













Attach panel 8 and 9 to panel 2 using wooden dowel(C), add cam lock(A) into panel 8,9 and turn clockwise to tighten as shown.









10/28

180°





3

Insert bak panel 21, 22 and plank 23 along available grooves as shown.







# Pay attention to the difference between the middle parts of the two types of door hinges.

- The full coverage door hinges(J) are used on the outermost door plates.
- And the curved door hinges(K) are used on the door panel in the middle of the cabinet.











Assemble door panel 12 and 15 to panel 3 and 4 by fixing hinge with screw(F) as shown.













Assemble door panel 13 and 14 to panel 5 by fixing hinge with screw(E) as shown.











Place shelf panel 6 on.













### **WARRANTY**

#### WARRANTY CLAIMS

- •There is a 30-day warranty for broken furniture or any other problems that do not work properly. The warranty will start from the date of purchase which must be verified by proof