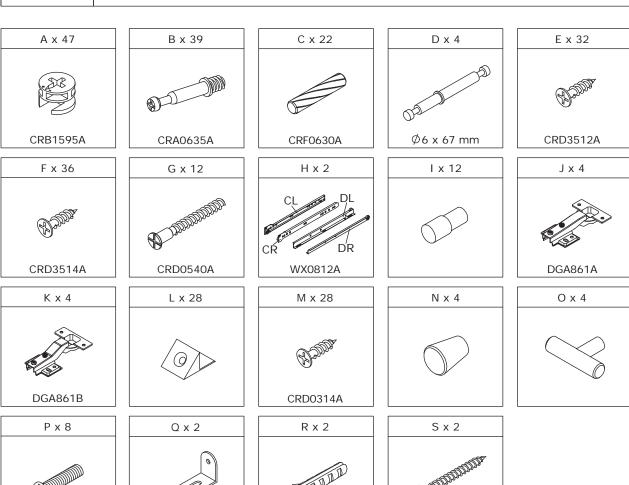

Do not use an electric screwdriver, and do not use too much force when installing, because the board is easy to break.

CRE0420A

When installing, please carefully confirm whether each screw corresponds to the manual, accessories with similar shapes can be distinguished by size