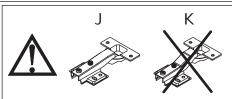

# Pay attention to the difference between the middle parts of the two types of door hinges.

- The full coverage door hinges(J) are used on the outermost door plates.
- And the curved door hinges(K) are used on the door panel in the middle of the cabinet.