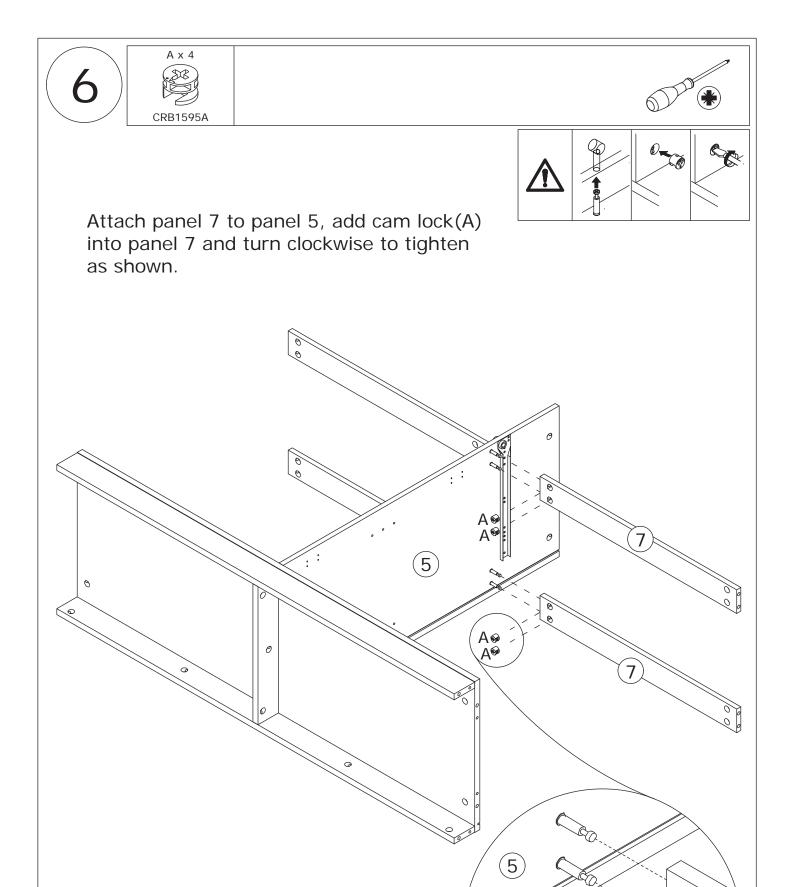

gular maintenance and cleaning of the product, for the frame, please use a rag dipped in neutral detergent to fully wipe it, and then dry it with a clean rag. For glass materials, wipe with a rag dampened with water glass cleaner, and then dry with a dry rag.

Do not use an electric screwdriver, and do not use too much force when installing, because the board is easy to break.





CRE0420A



When installing, please carefully confirm whether each screw corresponds to the manual, accessories with similar shapes can be distinguished by size

CRD3535A

















Attach panel 5 to panel 2 using wooden dowel(C), and fix with screw(G) as shown.













Attach panel 8 and 9 to panel 2 using wooden dowel(C), add cam lock(A) into panel 8,9 and turn clockwise to tighten as shown.









10/28

180°





3

Insert bak panel 21, 22 and plank 23 along available grooves as shown.







# Pay attention to the difference between the middle parts of the two types of door hinges.

- The full coverage door hinges(J) are used on the outermost door plates.
- And the curved door hinges(K) are used on the door panel in the middle of the cabinet.











Assemble door panel 12 and 15 to panel 3 and 4 by fixing hinge with screw(F) as shown.













Assemble door panel 13 and 14 to panel 5 by fixing hinge with screw(E) as shown.











Place shelf panel 6 on.













### **WARRANTY**

#### WARRANTY CLAIMS

- •There is a 30-day warranty for broken furniture or any other problems that do not work properly. The warranty will start from the date of purchase which must be