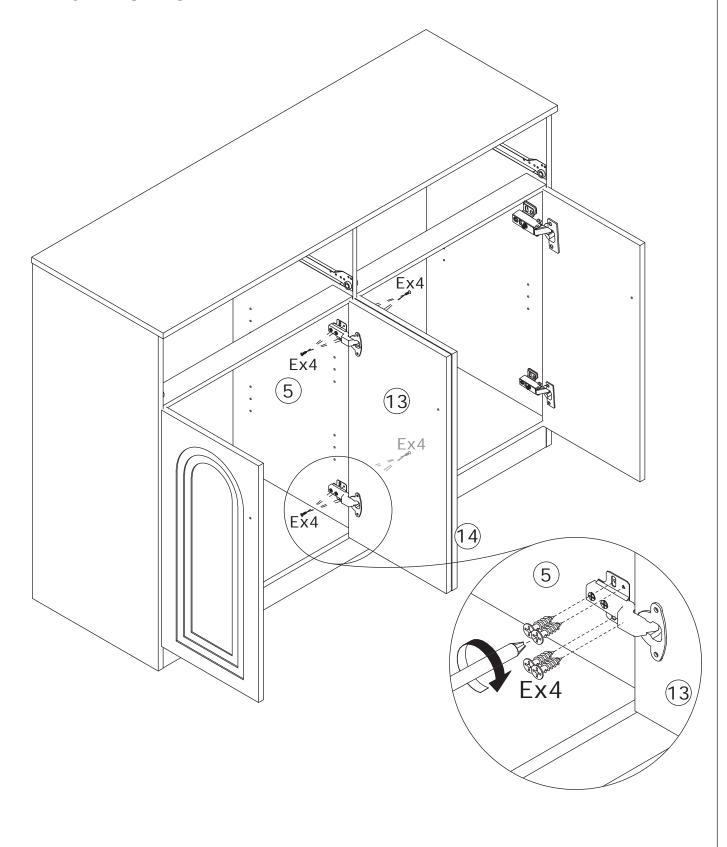

# Pay attention to the difference between the middle parts of the two types of door hinges.

- The full coverage door hinges(J) are used on the outermost door plates.
- And the curved door hinges(K) are used on the door panel in the middle of the cabinet.

Assemble door panel 12 and 15 to panel 3 and 4 by fixing hinge with screw(F) as shown.

Assemble door panel 13 and 14 to panel 5 by fixing hinge with screw(E) as shown.

Place shelf panel 6 on.