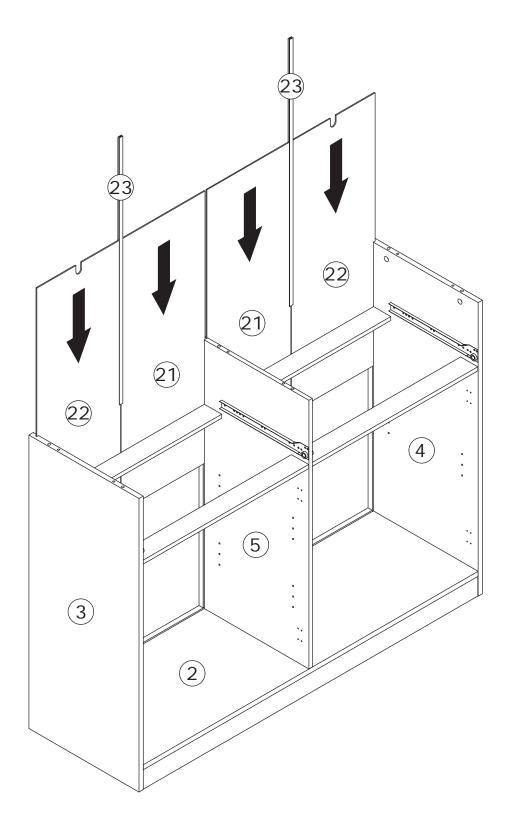

10/28

180°

3

Insert bak panel 21, 22 and plank 23 along available grooves as shown.