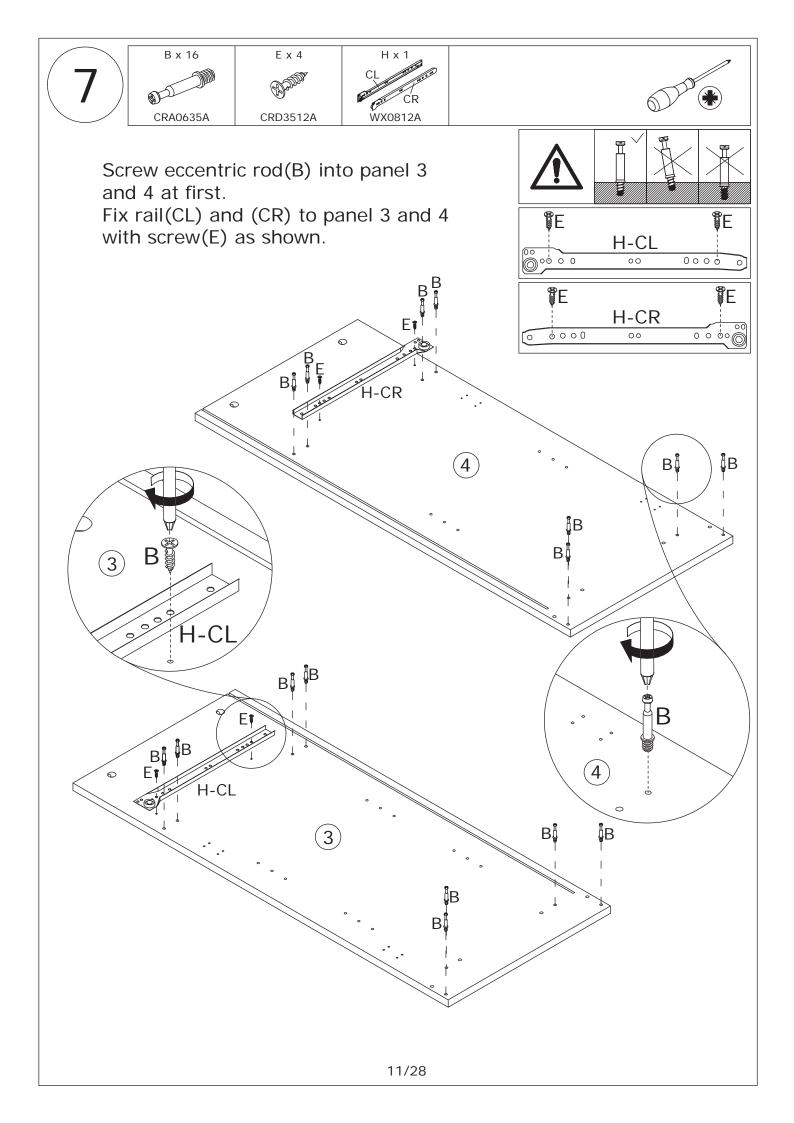

ce and cleaning of the product, for the frame, please use a rag dipped in neutral detergent to fully wipe it, and then dry it with a clean rag. For glass materials, wipe with a rag dampened with water glass cleaner, and then dry with a dry rag.

Do not use an electric screwdriver, and do not use too much force when installing, because the board is easy to break.





CRE0420A



When installing, please carefully confirm whether each screw corresponds to the manual, accessories with similar shapes can be distinguished by size

CRD3535A

















Attach panel 5 to panel 2 using wooden dowel(C), and fix with screw(G) as shown.













Attach panel 8 and 9 to panel 2 using wooden dowel(C), add cam lock(A) into panel 8,9 and turn clockwise to tighten as shown.









10/28

180°





3

Insert bak panel 21, 22 and plank 23 along available grooves as shown.







# Pay attention to the difference between the middle parts of the two types of door hinges.

- The full coverage door hinges(J) are used on the outermost door plates.
- And the curved door hinges(K) are used on the door panel in the middle of the cabinet.











Assemble door panel 12 and 15 to panel 3 and 4 by fixing hinge with screw(F) as shown.













Assemble door panel 13 and 14 to panel 5 by fixing hinge with screw(E) as shown.











Place shelf panel 6 on.













### **WARRANTY**

#### WARRANTY CLAIMS

- •There is a 30-day warranty for broken furniture or any other problems that do not work properly. The warranty will start from the date of purchase which must be verified by pro