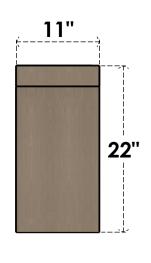

### ITEM NUMBER: CORU11X11X22CONRCPR

11"W X 11"D X 22"H SERIES 2 WIDE CONCORD ROUGH CEDAR TIMBERTHANE FAUX WOOD CORBEL, PRIMED

# FRONT PROFILE