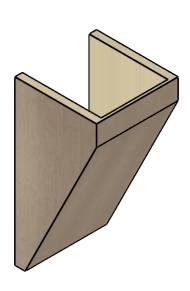

### ITEM NUMBER: CORU11X11X22CONRCPR

11"W X 11"D X 22"H SERIES 2 WIDE CONCORD ROUGH CEDAR TIMBERTHANE FAUX WOOD CORBEL, PRIMED

# **ISOMETRIC**

**EKENA MILLWORK** 2300 WEST MAIN ST. CLARKSVILLE, TX 75426 TOLL FREE: 866-607-0453 WWW.EKENAMILLWORK.COM

GENERATED DATE: 01/27/2023

- 1. INSTALLATION TO BE COMPLETED IN ACCORDANCE WITH MANUFACTURER'S SPECIFICATIONS.