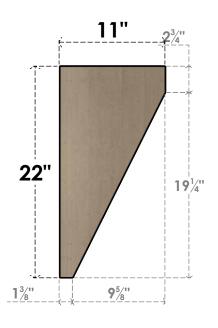

### ITEM NUMBER: CORU11X11X22CONRCPR

11"W X 11"D X 22"H SERIES 2 WIDE CONCORD ROUGH CEDAR TIMBERTHANE FAUX WOOD CORBEL, PRIMED

## SIDE PROFILE