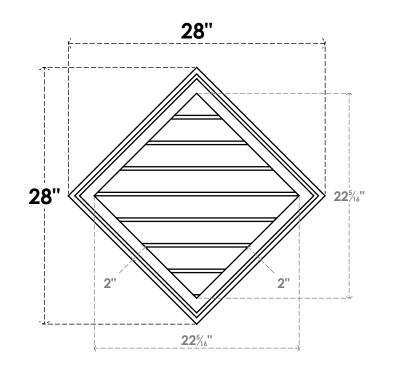

## **GVPDI28X2802SN**

28"W X 28"H DIAMOND SURFACE MOUNT PVC GABLE VENT: NON-FUNCTIONAL, W/ 2"W X 1-1/2"P **BRICKMOULD FRAME** 

28"

LOUVER HEIGHT: 2 3/4" LOUVER QTY: 8

NOTES

FRONT

SIDE

1. INSTALLATION TO BE COMPLETED IN ACCORDANCE WITH MANUFACTURER'S SPECIFICATIONS. 2. DRAWING MAY NOT BE TO SCALE

**1**<sup>1</sup>/<sub>2</sub>"

2. DRAWING MAT NOT BE TO SCALE
3. THIS DRAWING IS INTENDED FOR DESIGN AND PLANNING PURPOSES ONLY.
4. ALL INFORMATION CONTAINED HEREIN WAS CURRENT AT THE TIME OF DEVELOPMENT BUT MUST BE REVIEWED AND APPROVED BY THE PRODUCT MANUFACTURER TO BE CONSIDERED ACCURATE.
5. ARCHITECTURAL GRADE PVC PRODUCTS ARE MADE FROM EXPANDED CELLULAR PVC AND COME NATURALLY WHITE BUT MAY BE