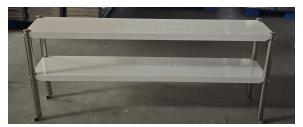

# Double table stand frame Instruction Manual

## **Product Components**

| panel 2pcs | pipe 4PC         | screw 8PC | Protect the piece 8PC |
|------------|------------------|-----------|-----------------------|
|            |                  |           |                       |
| Shim 8PCS  | Guard piece 1pcs | Nut 9PCS  |                       |
| 600        | اسا              | 0000      |                       |

### **Installation Steps**

### Step 1:

Connect the legs and panels with guards, screws, shim and nuts and reinforce with a screwdriver.

#### Step 2:

Four legs and two panels are connected, a total of eight.

Step 3:

Use a screwdriver to show the small corner at the bottom of the tube in one direction.

Step 4:

This is then done.