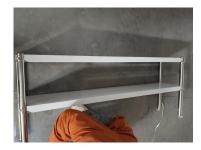

#### Step 2:

Four legs and two panels are connected, a total of eight.

Step 3:

Use a screwdriver to show the small corner at the bottom of the tube in one direction.

Step 4:

This is then done.