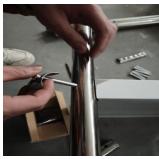

### Step 1:

Connect the legs and panels with guards, screws, shim and nuts and reinforce with a screwdriver.