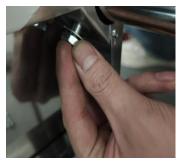

### Step 1:

Connect the legs and panels with guards, screws, shim and nuts and reinforce with a screwdriver.