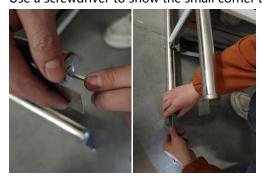

#### Step 2:

Four legs and two panels are connected, a total of eight.

Step 3:

Use a screwdriver to show the small corner at the bottom of the tube in one direction.

Step 4:

This is then done.