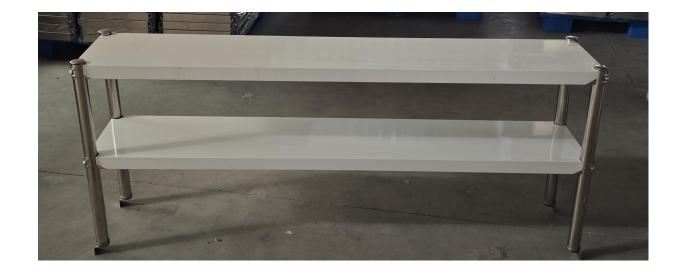

# Double table stand frame Instruction Manual

#### Step 2:

Four legs and two panels are connected, a total of eight.

Step 3:

Use a screwdriver to show the small corner at the bottom of the tube in one direction.

Step 4:

This is then done.