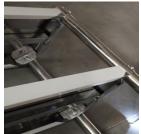

#### Step 2:

Four legs and two panels are connected, a total of eight.

Step 3:

Use a screwdriver to show the small corner at the bottom of the tube in one direction.

Step 4:

This is then done.