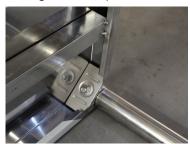

### Step 1:

Connect the legs and panels with guards, screws, shim and nuts and reinforce with a screwdriver.