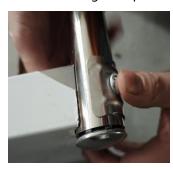

### Step 1:

Connect the legs and panels with guards, screws, shim and nuts and reinforce with a screwdriver.