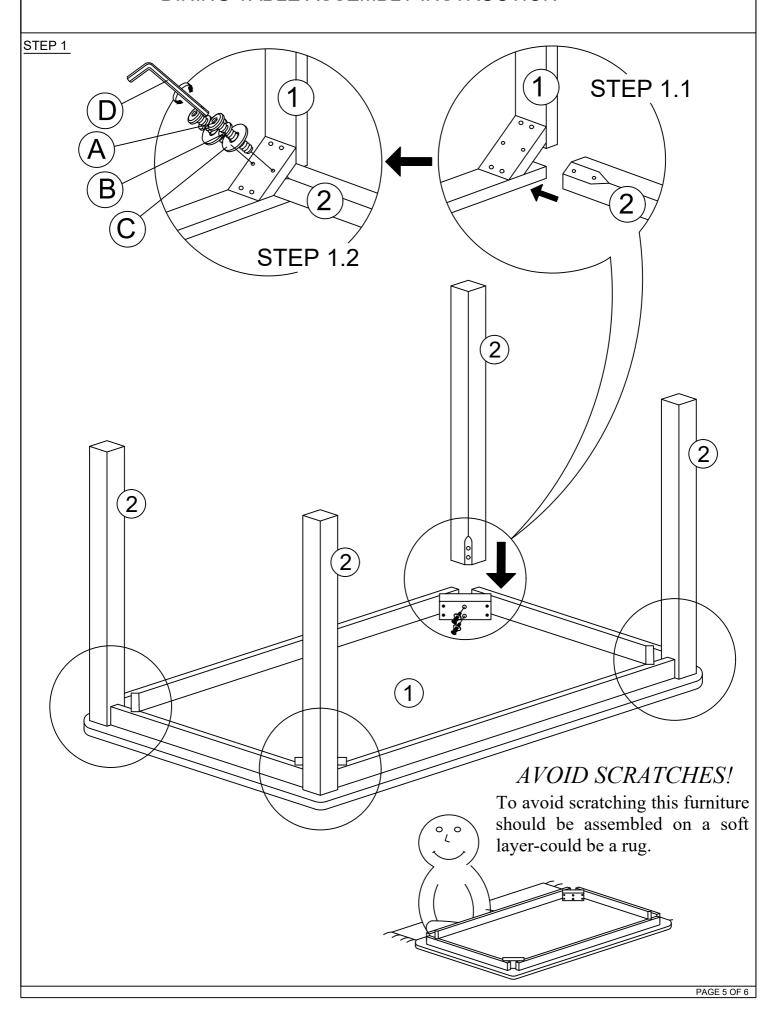

# DINING TABLE ASSEMBLY INSTRUCTION HARDWARES LIST QTY ITEM DESCRIPTION **DRAWING** Α 8 PCS JCBC SCREW M8 x 70MM 8 PCS В SPRING WASHER M8 x 13MM С FLAT WASHER M8 x 22MM 8 PCS D M5 ALLEN KEY (65MM) 1 PC

# DINING TABLE ASSEMBLY INSTRUCTION