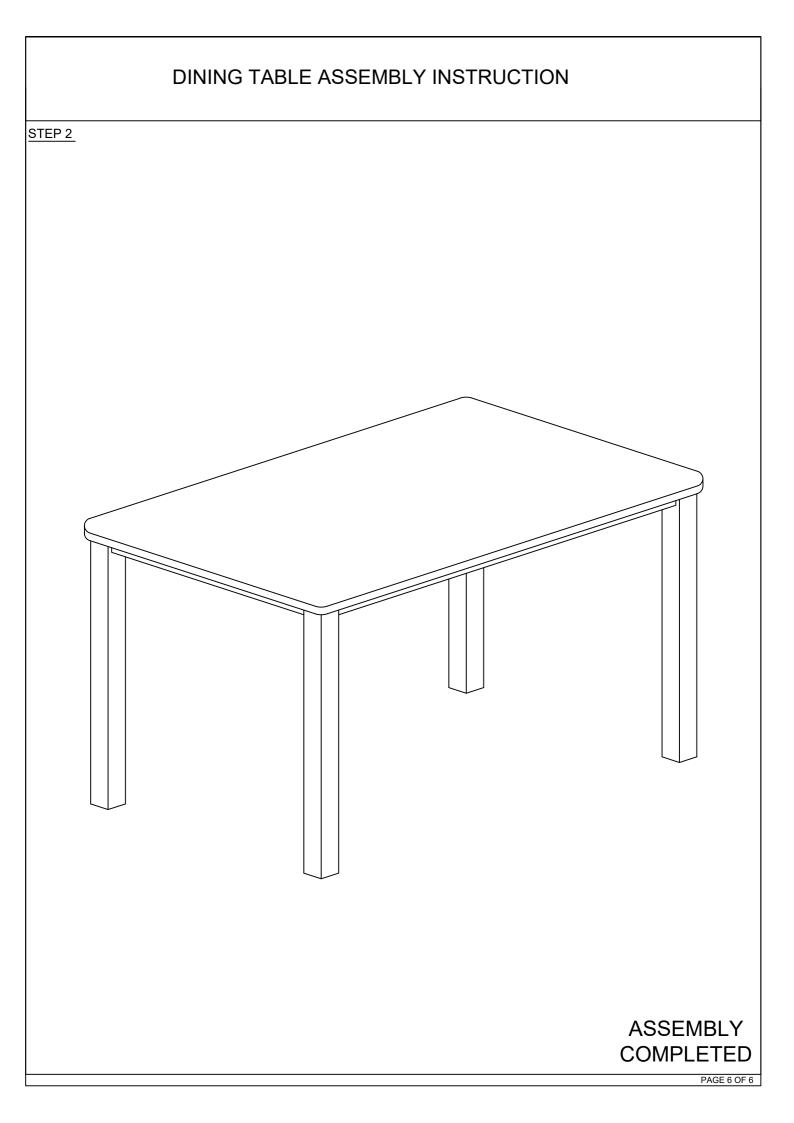

|
| ASSEMBLY COMPLETED                                                                   | PAGE 6                  |
| ASSEMBLY TOOLS REQUIRED                                                              |                         |
| 1. Screwdriver (not provide)                                                         | 2. Hammer (not provide) |

Skip the power drill this time.



# DINING TABLE ASSEMBLY INSTRUCTION HARDWARES LIST QTY ITEM DESCRIPTION **DRAWING** Α 8 PCS JCBC SCREW M8 x 70MM 8 PCS В SPRING WASHER M8 x 13MM С FLAT WASHER M8 x 22MM 8 PCS D M5 ALLEN KEY (65MM) 1 PC

# **DINING TABLE ASSEMBLY INSTRUCTION** PARTS LIST QTY ITEM DESCRIPTION DRAWING TABLE TOP 1 PC 1 2 LEG 4 PCS

# DINING TABLE ASSEMBLY INSTRUCTION

## **PARTS 'LOCATION**



### DINING TABLE ASSEMBLY INSTRUCTION