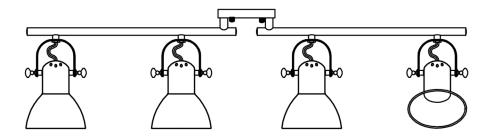

# 48294

#### **Installation Steps:**

[Notice]: Please cut off the power supply before installation. Installation Steps:

[Notice]: Please cut off the power supply before installation.

- 1 Unfold the two straight rods of the lamp body
- 2 Use fan-shaped screws to attach each of the five lampshades to the bracket
- (3) Use 2 long screws to install the hanging board on the ceiling.
- 4-5 Wire according to color classification. There are 3 wires in total: live wire, neutral wire and ground wire. Tighten the terminal cap to cover the connection. To advoid electric shock, please do not let the copper wire expose.
- 6 Install the lamp base on the hanging plate and tighten it with short screws on the left and right sides of the fixing device respectively.
- (7) Adjust the orientation of the lampshade to your liking
- (8) Install 4 E26 bulbs (Note: bulb is not included)
- (9). Turn on the power switch and verify that the luminaire is working properly.