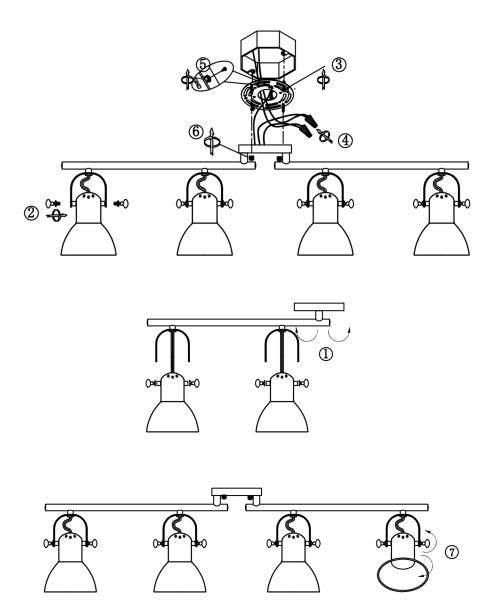

#### **Installation Steps:**

[Notice]: Please cut off the power supply before installation. Installation Steps:

[Notice]: Please cut off the power supply before installation.

- 1 Unfold the two straight rods of the lamp body
- 2 Use fan-shaped screws to attach each of the five lampshades to the bracket
- (3) Use 2 long screws to install the hanging board on the ceiling.
- 4-5 Wire according to color classification. There are 3 wires in total: live wire, neutral wire and ground wire. Tighten the terminal cap to cover the connection. To advoid electric shock, please do not let the copper wire expose.
- 6 Install the lamp base on the hanging plate and tighten it with short screws on the left and right sides of the fixing device respectively.
- (7) Adjust the orientation of the lampshade to your liking
- (8) Install 4 E26 bulbs (Note: bulb is not included)
- (9). Turn on the power switch and verify that the luminaire is working properly.