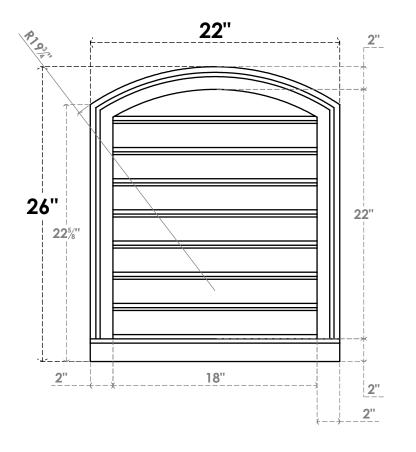

## GVPAR22X2603SF

22"W X 26"H ARCH TOP SURFACE MOUNT PVC GABLE VENT: FUNCTIONAL, W/ 2"W X 2"P **BRICKMOULD SILL FRAME** 

**FRONT** 

SIDE

**VENTING AREA: 31.5 SQ IN** LOUVER HEIGHT: 2 3/4"

LOUVER QTY: 8

**EKENA MILLWORK** 2300 WEST MAIN ST. CLARKSVILLE, TX 75426 TOLL FREE: 866-607-0453 WWW.EKENAMILLWORK.COM