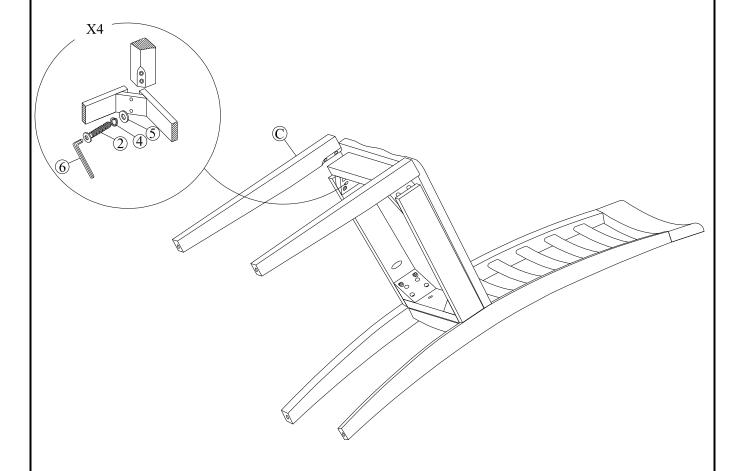

# STEP 2

Attach front legs (C) to the seat frame. Use bolts (2), washers (4) and (5) .Tighten with Allen Key (6).

.