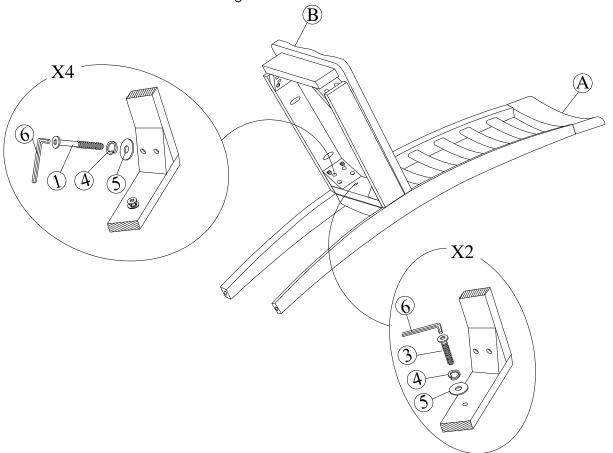

# STEP 1

Attach frame (B) to the back (A) by using bolts (3) and (1) and washers (4) and (5). Tighten with Allen Key (6).

Note: DO NOT tighten any of the bolts, until the chair is assembled, then put on a flat level surface to make sure the chair is level and then tighten the bolts.