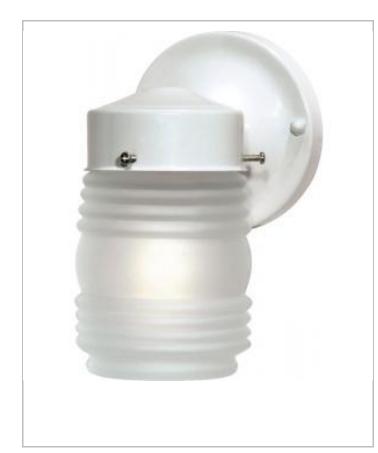

## General

| Finish                    | Gloss White |
|---------------------------|-------------|
| Style                     | Utility     |
| Number of Lamps           | 1           |
| Height (in.)              | 8.50        |
| Width (in.)               | 4.00        |
| Extension (in.)           | 5.50        |
| Indoor or Outdoor Fixture | Outdoor     |

| Specifications       |                |
|----------------------|----------------|
| Base                 | Medium         |
| Bulb Type            | Incandescent   |
| Max Wattage          | 60             |
| Voltage              | 120V           |
| Bulb Included        | No             |
| Glass Description    | Frosted Ribbed |
| Weight (lb.)         | 1.74           |
| Up/Down Installation | Down Only      |
| Fixture Type         | Wall Lantern   |
| Fixture Material     | Glass / Metal  |