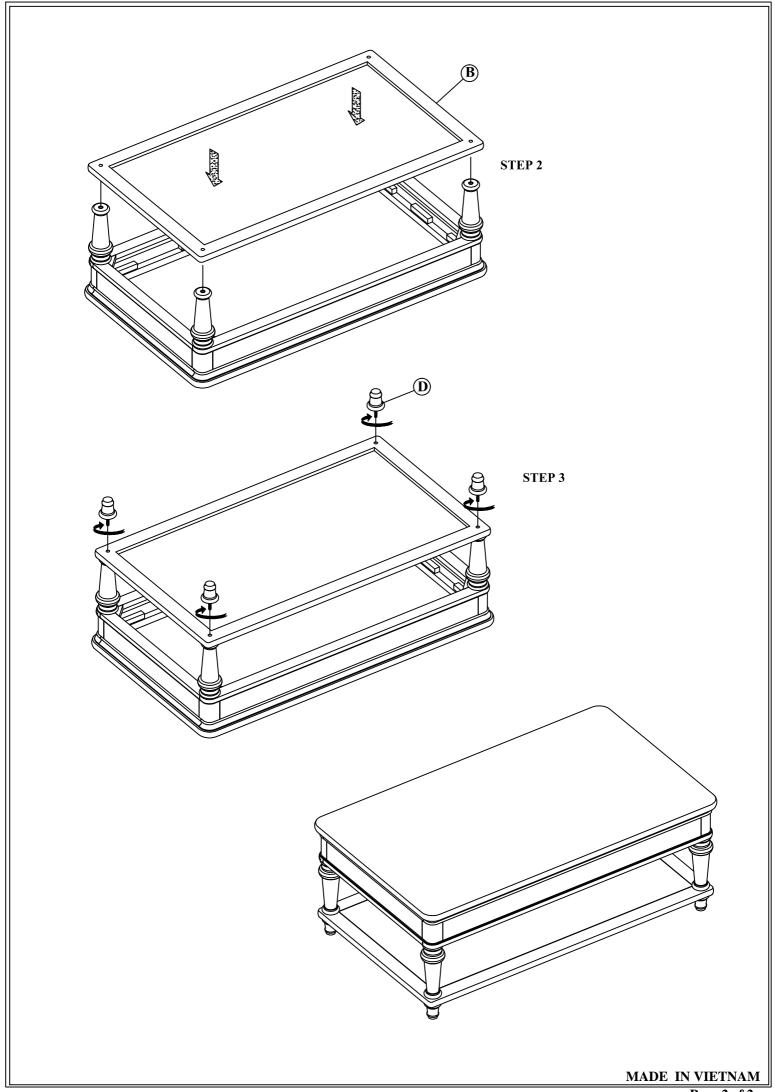

| NO. | COMPONENT LIST |          | Q'TY |
|-----|----------------|----------|------|
| A   | Table Top      |          | 1    |
| В   | Shelf          |          | 1    |
| С   | Leg            | 90       | 4    |
| D   | Bun Foot       | <b>⊕</b> | 4    |