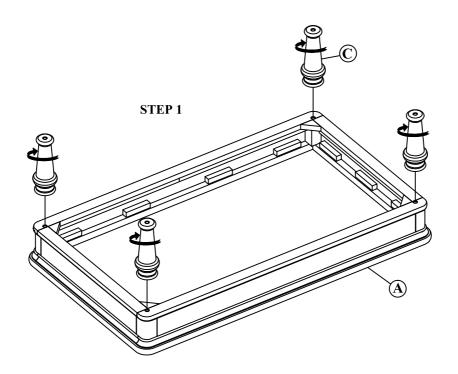

| NO. | COMPONENT LIST |          | Q'TY |
|-----|----------------|----------|------|
| A   | Table Top      |          | 1    |
| В   | Shelf          |          | 1    |
| С   | Leg            | 90       | 4    |
| D   | Bun Foot       | <b>⊕</b> | 4    |