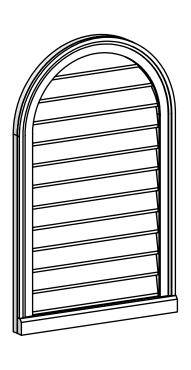

## GVPRT22X3603SN

22"W X 36"H ROUND TOP SURFACE MOUNT PVC GABLE VENT: NON-FUNCTIONAL, W/ 2"W X 2"P **BRICKMOULD SILL FRAME** 

SIDE

LOUVER HEIGHT: 2 5/8"

LOUVER QTY: 12

- 1. INSTALLATION TO BE COMPLETED IN ACCORDANCE WITH MANUFACTURER'S SPECIFICATIONS.
  2. DRAWING MAY NOT BE TO SCALE
- 3. THIS DRAWING IS INTENDED FOR DESIGN AND PLANNING PURPOSES ONLY.