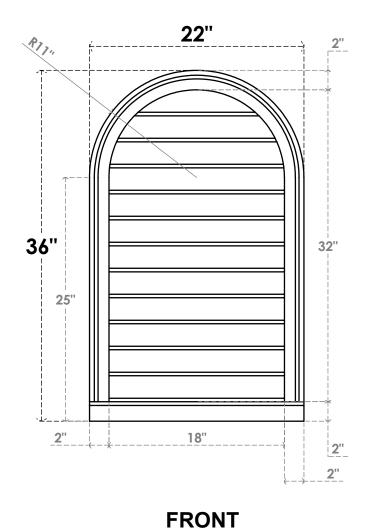

## GVPRT22X3603SN

22"W X 36"H ROUND TOP SURFACE MOUNT PVC GABLE VENT: NON-FUNCTIONAL, W/ 2"W X 2"P **BRICKMOULD SILL FRAME** 

SIDE

LOUVER HEIGHT: 2 5/8"

LOUVER QTY: 12

- 1. INSTALLATION TO BE COMPLETED IN ACCORDANCE WITH MANUFACTURER'S SPECIFICATIONS.
  2. DRAWING MAY NOT BE TO SCALE
- 3. THIS DRAWING IS INTENDED FOR DESIGN AND PLANNING PURPOSES ONLY.