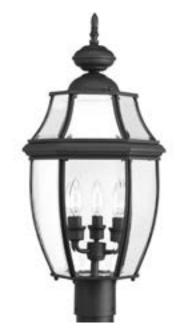

| DATE:    | TYPE: |  |
|----------|-------|--|
| NAME:    |       |  |
| PROJECT: |       |  |

Incandescent

Three-light Post Lantern

Category: Outdoor

Finish: Black

Construction: Aluminum construction

Glass: Clear Beveled glass panels

Diameter: 11" Height: 23"

| MOUNTING                                          | ELECTRICAL                    | LAMPING                                                        | ADDITIONAL INFORMATION                                                                                                           |
|---------------------------------------------------|-------------------------------|----------------------------------------------------------------|----------------------------------------------------------------------------------------------------------------------------------|
| Post top - fitter for 3" post or pedestal mounted | Pre-wired 6" of wire supplied | Quantity: 3<br>60W Candelabra Base<br>E12 base phenolic socket | cCSAus Wet location listed  1 year warranty  Companion Chain hung lantern, Post top lantern, Wall lantern fixtures are available |