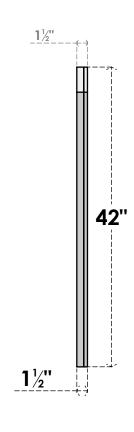

## GVPOT12X4202SF

12"W X 42"H OCTAGONAL TOP SURFACE MOUNT PVC GABLE VENT: FUNCTIONAL, W/ 2"W X 1-1/2"P BRICKMOULD FRAME
12"

**VENTING AREA: 26 SQ IN** LOUVER HEIGHT: 2 3/4"

LOUVER QTY: 14

**FRONT** 

**NOTES** 

SIDE

EKENA MILLWORK 2300 WEST MAIN ST. CLARKSVILLE, TX 75426 TOLL FREE: 866-607-0453 WWW.EKENAMILLWORK.COM

- 1. INSTALLATION TO BE COMPLETED IN ACCORDANCE WITH MANUFACTURER'S SPECIFICATIONS.
  2. DRAWING MAY NOT BE TO SCALE