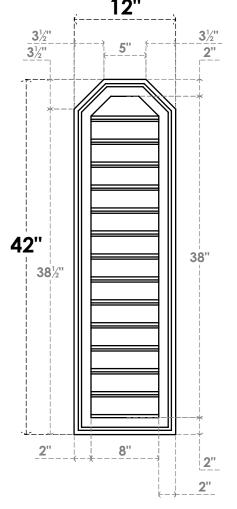

## GVPOT12X4202SF

12"W X 42"H OCTAGONAL TOP SURFACE MOUNT PVC GABLE VENT: FUNCTIONAL, W/ 2"W X 1-1/2"P BRICKMOULD FRAME
12"

**VENTING AREA: 26 SQ IN** LOUVER HEIGHT: 2 3/4"

LOUVER QTY: 14

**FRONT** 

**NOTES** 