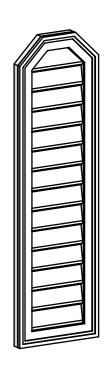

## GVPOT12X4202SF

12"W X 42"H OCTAGONAL TOP SURFACE MOUNT PVC GABLE VENT: FUNCTIONAL, W/ 2"W X 1-1/2"P BRICKMOULD FRAME
12"

**VENTING AREA: 26 SQ IN** LOUVER HEIGHT: 2 3/4"

LOUVER QTY: 14

**FRONT** 

**NOTES** 