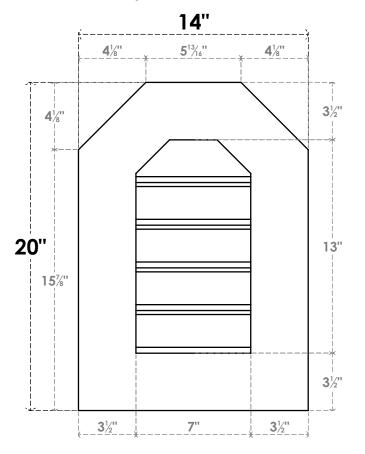

## GVPOT14X2001SF

14"W X 20"H OCTAGONAL TOP SURFACE MOUNT PVC GABLE VENT: FUNCTIONAL, W/ 3-1/2"W X 1"P STANDARD FRAME

**VENTING AREA: 7 SQ IN** LOUVER HEIGHT: 2 5/8"

LOUVER QTY: 5

**FRONT** 

SIDE

EKENA MILLWORK 2300 WEST MAIN ST. CLARKSVILLE, TX 75426 TOLL FREE: 866-607-0453 WWW.EKENAMILLWORK.COM