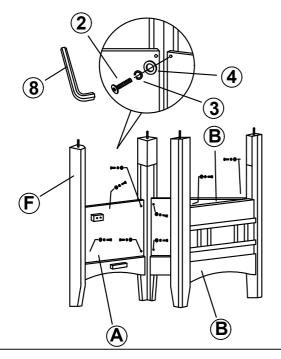

----------|-------|---|-------------------------------------------|---------|------|
| 2 | BOLT<br>( Ø1/4" x 1-9/16" - RBW )            | <b>©</b> | 14PCS | 7 | DOOR HINGE<br>( 120mm - RBW )             |         | 1PC  |
| 3 | LOCK WASHER<br>( Ø5/16" - RBW )              |          | 18PCS | 8 | ALLEN WRENCH<br>( M4 x 59mm - RBW )       |         | 1PC  |
| 4 | SMALL FLAT WASHER<br>( Ø5/16" x 19mm - RBW ) |          | 14PCS | 9 | WRENCH<br>( M4 x 50mm - RBW )             | <u></u> | 1PC  |
| 5 | BIG FLAT WASHER<br>( Ø5/16" x 22mm - RBW )   |          | 4PCS  |   |                                           |         |      |

#### NOTE:

Phillips head screw driver is required in the assembly process; however, manufacturer does not provide this item.

# ASSEMBLY INSTRUCTIONS <u>STEP</u> 1



## STEP 2



STEP 3



STEP 4



PAGE 3 OF 4

# ASSEMBLY INSTRUCTIONS STEP 5



# STEP 6 COMPLETE







**Note:** Dimension tolerance ±5%



Counter Height Chair

PAGE 1 OF 3

#### **ASSEMBLY TIPS:**

- 1. Remove hardware from box and sort by size.
- 2. Please check to see that all hardware and parts are present prior to start of assembly.
- 3. Please follow attached instructions in the same sequence as numbered to assure fast & easy assembly.



#### **WARNING!**

- 1. Don't attempt to repair or modify parts that are broken or defective. Please contact the store immediately.
- 2. This product is for home use only and not intended for commercial establishments.



ASSEMBLY TIME

**5 MINUTES** 

### PARTS IDENTIFICATION

RIGHT SIDE 1PC **BACK FRAME** 1PC **STRETCHER LEFT SIDE SEAT CUSHIO