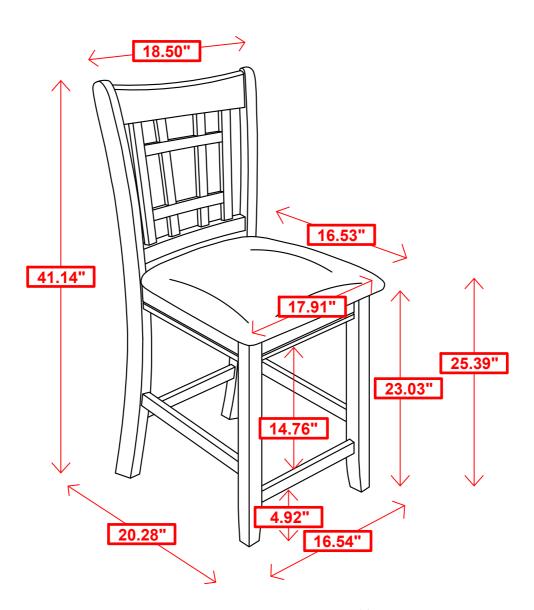

# STEP 6 COMPLETE

**Note:** Dimension tolerance ±5%

Counter Height Chair

PAGE 1 OF 3