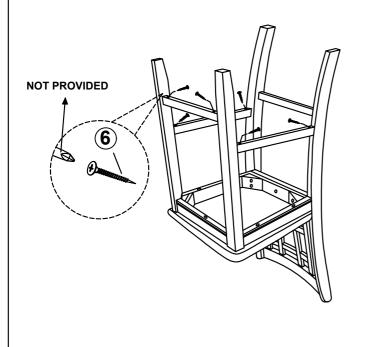

- RBW)        |           | 4PCS | 5 | FLAT WASHER<br>( Ø5/16" - RBW )      |          | 9PCS |
|---|-----------------------------------------|-----------|------|---|--------------------------------------|----------|------|
| 2 | MEDIUM BOLT<br>( Ø1/4" x 2-1/2" - RBW ) |           | 4PCS | 6 | FLAT HEAD SCREW<br>(Ø4 x 40mm - RBW) | <b>①</b> | 6PCS |
| 3 | SHORT BOLT<br>( Ø1/4" x 1-1/2" - RBW )  | <b>()</b> | 1PC  | 7 | ALLEN WRENCH<br>( M4 x 59mm - RBW )  |          | 1PC  |
| 4 | LOCK WASHER<br>( Ø5/16" - RBW )         |           | 9PCS |   |                                      |          |      |

#### NOTE:

Quantities shown are for one chair.

Phillips head screw driver is required in the assembly process; however, manufacturer does not provide this item.



## STEP 2



## STEP 3



# STEP 4 COMPLETE





PAGE 3 OF 3



Note: Dimension tolerance ±5%