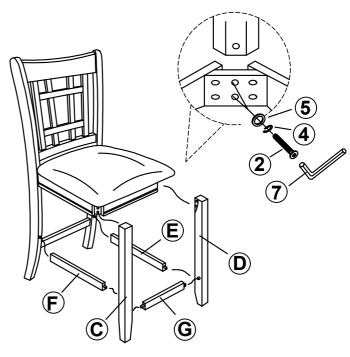

### PARTS IDENTIFICATION

RIGHT SIDE 1PC **BACK FRAME** 1PC **STRETCHER LEFT SIDE SEAT CUSHION** В 1PC 1PC **WITH FRAME STRETCHER** FRONT LEFT FRONT LEG 1PC 1PC **STRETCHER** RIGHT FRONT LEG 1PC

### HARDWARE IDENTIFICATION

| 1 | LONG BOLT<br>( Ø1/4" x 3" - RBW)        |           | 4PCS | 5 | FLAT WASHER<br>( Ø5/16" - RBW )      |          | 9PCS |
|---|-----------------------------------------|-----------|------|---|--------------------------------------|----------|------|
| 2 | MEDIUM BOLT<br>( Ø1/4" x 2-1/2" - RBW ) |           | 4PCS | 6 | FLAT HEAD SCREW<br>(Ø4 x 40mm - RBW) | <b>①</b> | 6PCS |
| 3 | SHORT BOLT<br>( Ø1/4" x 1-1/2" - RBW )  | <b>()</b> | 1PC  | 7 | ALLEN WRENCH<br>( M4 x 59mm - RBW )  |          | 1PC  |
| 4 | LOCK WASHER<br>( Ø5/16" - RBW )         |           | 9PCS |   |                                      |          |      |

## STEP 2