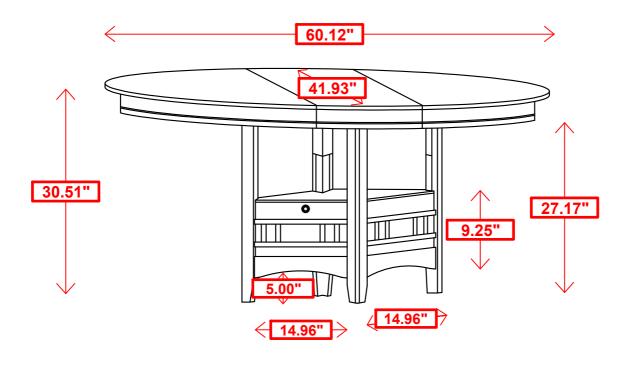

Counter Height Table

PAGE 1 OF 4

### PARTS IDENTIFICATION

|   |                                |   | 1    | l |              |      |
|---|--------------------------------|---|------|---|--------------|------|
| A | SIDE PANEL WITH<br>EXTRA CLEAT |   | 1PC  | E | LEAF         | 1PC  |
| В | SIDE PANEL                     |   | 2PCS | F | LEG          | 4PCS |
| С | DOOR PANEL                     | • | 1PC  | G | TOP PANEL    | 1PC  |
| D | ТОР                            |   | 1PC  | н | BOTTOM PANEL | 1PC  |