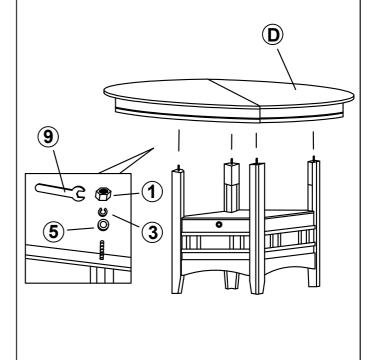

## STEP 2

STEP 3

STEP 4

PAGE 3 OF 4

### PARTS IDENTIFICATION

|   |                                |   | 1    | l |              |      |
|---|--------------------------------|---|------|---|--------------|------|
| A | SIDE PANEL WITH<br>EXTRA CLEAT |   | 1PC  | E | LEAF         | 1PC  |
| В | SIDE PANEL                     |   | 2PCS | F | LEG          | 4PCS |
| С | DOOR PANEL                     | • | 1PC  | G | TOP PANEL    | 1PC  |
| D | ТОР                            |   | 1PC  | н | BOTTOM PANEL | 1PC  |

### **HARDWARE IDENTIFICATION**

| 1 | HEX NUT<br>( Ø5/16" x 1/2" - RBW )           |          | 4PCS  | 6 | FLAT HEAD SCREW<br>( Ø3.5 x 9/16" - RBW ) | •       | 4PCS |
|---|----------------------------------------------|----------|-------|---|-------------------------------------------|---------|------|
| 2 | BOLT<br>( Ø1/4" x 1-9/16" - RBW )            | <b>©</b> | 14PCS | 7 | DOOR HINGE<br>( 120mm - RBW )             |         | 1PC  |
| 3 | LOCK WASHER<br>( Ø5/16" - RBW )              |          | 18PCS | 8 | ALLEN WRENCH<br>( M4 x 59mm - RBW )       |         | 1PC  |
| 4 | SMALL FLAT WASHER<br>( Ø5/16" x 19mm - RBW ) |          | 14PCS | 9 | WRENCH<br>( M4 x 50mm - RBW )             | <u></u> | 1PC  |
| 5 | BIG FLAT WASHER<br>( Ø5/16" x 22mm - RBW )   |          | 4PCS  |   |                                           |         |      |