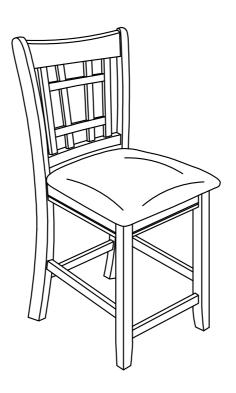

# STEP 6 COMPLETE

**Note:** Dimension tolerance ±5%

Counter Height Chair

PAGE 1 OF 3

### PARTS IDENTIFICATION

RIGHT SIDE 1PC **BACK FRAME** 1PC **STRETCHER LEFT SIDE SEAT CUSHION** В 1PC 1PC **WITH FRAME STRETCHER** FRONT LEFT FRONT LEG 1PC 1PC **STRETCHER** RIGHT FRONT LEG 1PC