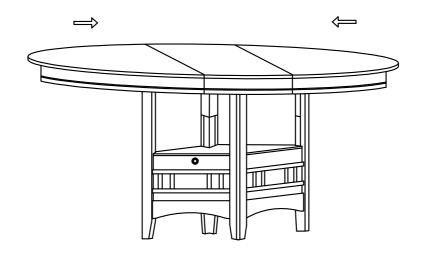

# STEP 6 COMPLETE

**Note:** Dimension tolerance ±5%

Counter Height Chair

PAGE 1 OF 3