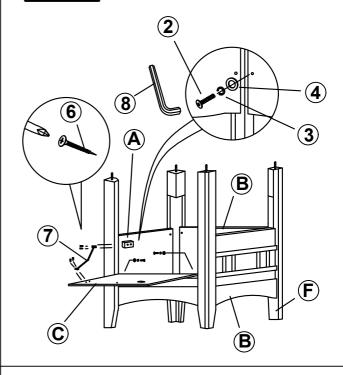

-----|---|-------------------------------------------|---------|------|
| 2 | BOLT<br>( Ø1/4" x 1-9/16" - RBW )            | <b>©</b> | 14PCS | 7 | DOOR HINGE<br>( 120mm - RBW )             |         | 1PC  |
| 3 | LOCK WASHER<br>( Ø5/16" - RBW )              |          | 18PCS | 8 | ALLEN WRENCH<br>( M4 x 59mm - RBW )       |         | 1PC  |
| 4 | SMALL FLAT WASHER<br>( Ø5/16" x 19mm - RBW ) |          | 14PCS | 9 | WRENCH<br>( M4 x 50mm - RBW )             | <u></u> | 1PC  |
| 5 | BIG FLAT WASHER<br>( Ø5/16" x 22mm - RBW )   |          | 4PCS  |   |                                           |         |      |

#### NOTE:

Phillips head screw driver is required in the assembly process; however, manufacturer does not provide this item.

# ASSEMBLY INSTRUCTIONS <u>STEP</u> 1



## STEP 2



STEP 3



STEP 4



PAGE 3 OF 4

# ASSEMBLY INSTRUCTIONS STEP 5



# STEP 6 COMPLETE







**Note:** Dimension tolerance ±5%



Counter Height Chair

PAGE 1 OF 3

#### **ASSEMBLY TIPS:**

- 1. Remove hardware from box and sort by size.
- 2. Please check to see that all hardware and parts are present prior to start of assembly.
- 3. Please follow attached instructions in the same sequence as numbered to assure fast & easy assembly.



#### **WARNING!**

- 1. Don't attempt to repair or modify parts that are broken or defective. Please contact the store immediately.
- 2. This product is for home use only and not intended for commercial establishments.



ASSEMBLY TIME

**5 MINUTES** 

### PARTS IDENTIFICATION

RIGHT SIDE 1PC **BACK FRAME** 1PC **STRETCHER LEFT SIDE SEAT CUSHION** В 1PC 1PC