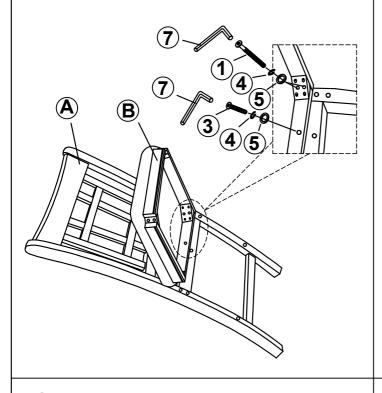

LONG BOLT<br>( Ø1/4" x 3" - RBW)        |           | 4PCS | 5 | FLAT WASHER<br>( Ø5/16" - RBW )      |          | 9PCS |
|---|-----------------------------------------|-----------|------|---|--------------------------------------|----------|------|
| 2 | MEDIUM BOLT<br>( Ø1/4" x 2-1/2" - RBW ) |           | 4PCS | 6 | FLAT HEAD SCREW<br>(Ø4 x 40mm - RBW) | <b>①</b> | 6PCS |
| 3 | SHORT BOLT<br>( Ø1/4" x 1-1/2" - RBW )  | <b>()</b> | 1PC  | 7 | ALLEN WRENCH<br>( M4 x 59mm - RBW )  |          | 1PC  |
| 4 | LOCK WASHER<br>( Ø5/16" - RBW )         |           | 9PCS |   |                                      |          |      |

#### NOTE:

Quantities shown are for one chair.

Phillips head screw driver is required in the assembly process; however, manufacturer does not provide this item.



## STEP 2



## STEP 3



# STEP 4 COMPLETE





PAGE 3 OF 3



Note: Dimension tolerance ±5%