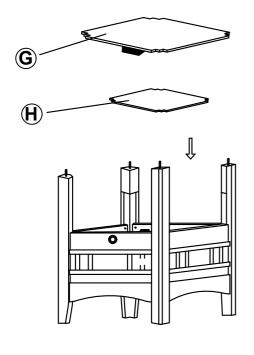

# ASSEMBLY INSTRUCTIONS <u>STEP</u> 1

### PARTS IDENTIFICATION

|   |                                |   | 1    | l |              |      |
|---|--------------------------------|---|------|---|--------------|------|
| A | SIDE PANEL WITH<br>EXTRA CLEAT |   | 1PC  | E | LEAF         | 1PC  |
| В | SIDE PANEL                     |   | 2PCS | F | LEG          | 4PCS |
| С | DOOR PANEL                     | • | 1PC  | G | TOP PANEL    | 1PC  |
| D | ТОР                            |   | 1PC  | н | BOTTOM PANEL | 1PC  |