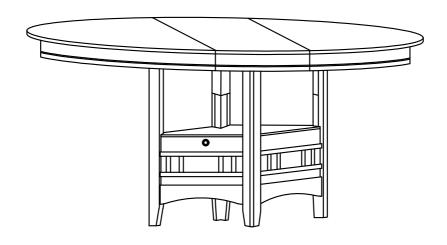

Counter Height Table

PAGE 1 OF 4

### PARTS IDENTIFICATION

|   |                                |   | 1    | l |              |      |
|---|--------------------------------|---|------|---|--------------|------|
| A | SIDE PANEL WITH<br>EXTRA CLEAT |   | 1PC  | E | LEAF         | 1PC  |
| В | SIDE PANEL                     |   | 2PCS | F | LEG          | 4PCS |
| С | DOOR PANEL                     | • | 1PC  | G | TOP PANEL    | 1PC  |
| D | ТОР                            |   | 1PC  | н | BOTTOM PANEL | 1PC  |