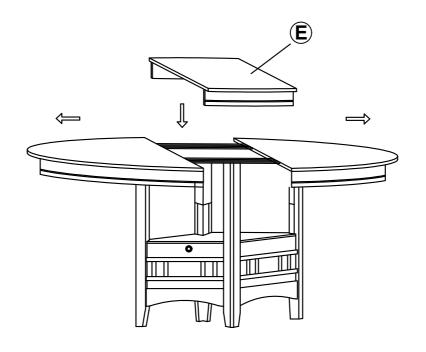

# ASSEMBLY INSTRUCTIONS STEP 5

### PARTS IDENTIFICATION

|   |                                |   | 1    | l |              |      |
|---|--------------------------------|---|------|---|--------------|------|
| A | SIDE PANEL WITH<br>EXTRA CLEAT |   | 1PC  | E | LEAF         | 1PC  |
| В | SIDE PANEL                     |   | 2PCS | F | LEG          | 4PCS |
| С | DOOR PANEL                     | • | 1PC  | G | TOP PANEL    | 1PC  |
| D | ТОР                            |   | 1PC  | н | BOTTOM PANEL | 1PC  |