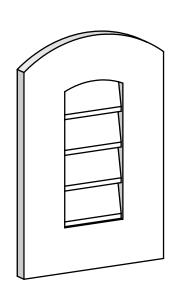

## GVPAR12X1801SN

12"W X 18"H ARCH TOP SURFACE MOUNT PVC GABLE VENT: NON-FUNCTIONAL, W/ 3-1/2"W X 1"P STANDARD FRAME

**FRONT** 

SIDE

LOUVER HEIGHT: 2 3/4" LOUVER QTY: 4

EKENA MILLWORK 2300 WEST MAIN ST. CLARKSVILLE, TX 75426 TOLL FREE: 866-607-0453 WWW.EKENAMILLWORK.COM