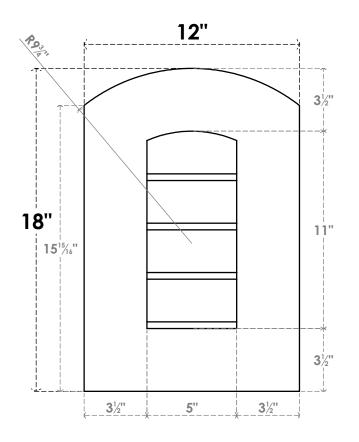

## GVPAR12X1801SN

12"W X 18"H ARCH TOP SURFACE MOUNT PVC GABLE VENT: NON-FUNCTIONAL, W/ 3-1/2"W X 1"P STANDARD FRAME

**FRONT** 

SIDE

LOUVER HEIGHT: 2 3/4" LOUVER QTY: 4

EKENA MILLWORK 2300 WEST MAIN ST. CLARKSVILLE, TX 75426 TOLL FREE: 866-607-0453 WWW.EKENAMILLWORK.COM