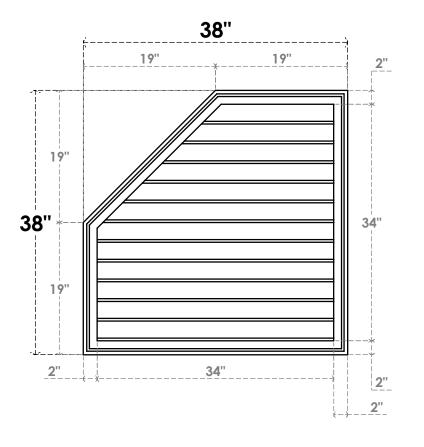

## GVPOL38X3802SN

38"W X 38"H HALF OCTAGON TOP LEFT SURFACE MOUNT PVC GABLE VENT: NON-FUNCTIONAL, W/ 2"W X 1-1/2"P BRICKMOULD FRAME

**FRONT** 

SIDE

LOUVER HEIGHT: 2 7/8" LOUVER QTY: 12

EKENA MILLWORK 2300 WEST MAIN ST. CLARKSVILLE, TX 75426 TOLL FREE: 866-607-0453 WWW.EKENAMILLWORK.COM