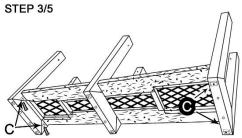

STEP 2/5

Align and insert other legs, as shown. Then, insert and tighten Allen bolts to fix them as well. But be careful not to overly tighten it as the wood might crack.

Screw and tighten the SS screw, as shown. But be careful not to overly tighten it as the wood might crack.

Turn the table upright.

C\*Wrench (NOT INCLUDED IN HARDWARE PACK)

Congratulations, you have just finished building your own SVLK certified Teak Table!