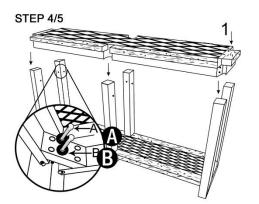

Align and insert the bottom rack section with the middle leg, as shown. Then, insert and tighten Allen bolts to fix them together. But be careful not to overly tighten it as the wood might crack.

Flip the construction to make it stand. Then, align and insert top section as shown. Insert the bolt through a washer from the corner block onto the leg. Tighten it firmly with 12mm(1/2') wrench. Repeat this for each legs.