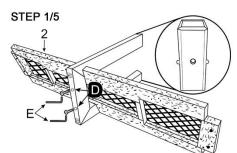

Align and insert the bottom rack section with the middle leg, as shown. Then, insert and tighten Allen bolts to fix them together. But be careful not to overly tighten it as the wood might crack.

Flip the construction to make it stand. Then, align and insert top section as shown. Insert the bolt through a washer from the corner block onto the leg. Tighten it firmly with 12mm(1/2') wrench. Repeat this for each legs.