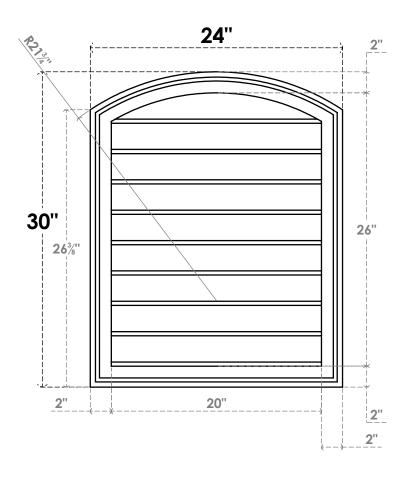

## GVPAR24X3002SN

24"W X 30"H ARCH TOP SURFACE MOUNT PVC GABLE VENT: NON-FUNCTIONAL, W/ 2"W X 1-1/2"P **BRICKMOULD FRAME** 

**FRONT** 

SIDE

LOUVER HEIGHT: 2 7/8"

LOUVER QTY: 9

**EKENA MILLWORK** 2300 WEST MAIN ST. CLARKSVILLE, TX 75426 TOLL FREE: 866-607-0453 WWW.EKENAMILLWORK.COM