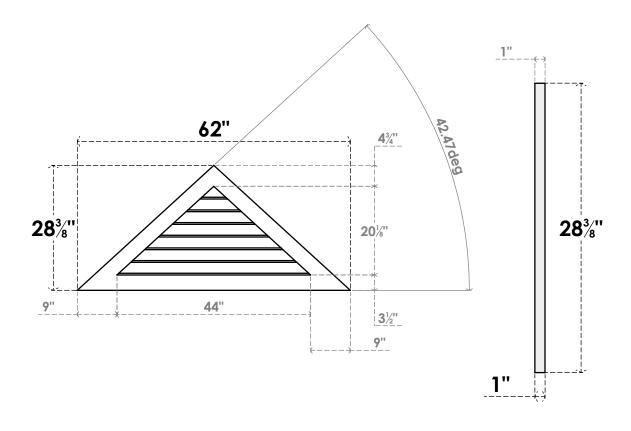

## GVPTR62X2801SN

62"W X 28-3/8"H TRIANGLE SURFACE MOUNT PVC GABLE VENT 11/12 PITCH: NON-FUNCTIONAL, W/ 3-1/2"W X 1"P STANDARD FRAME

**FRONT** 

SIDE

LOUVER HEIGHT: 2 7/8" LOUVER QTY: 7

1. INSTALLATION TO BE COMPLETED IN ACCORDANCE WITH MANUFACTURER'S SPECIFICATIONS. 2. DRAWING MAY NOT BE TO SCALE