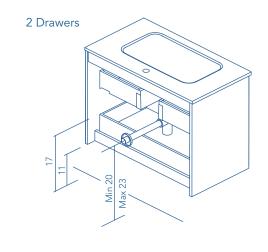

0

9

 $\bigcirc$ 

OPTIONAL LEGS: ABS in bright chrome finish with adjustable legs. Optional, not included in unit.

PIPE DEPTH: Pipe depth 3 in.