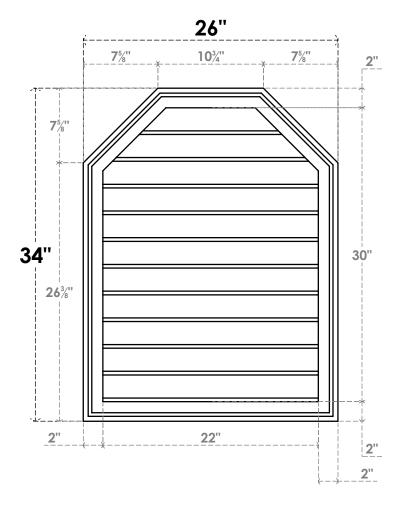

## GVPOT26X3402SN

26"W X 34"H OCTAGONAL TOP SURFACE MOUNT PVC GABLE VENT: NON-FUNCTIONAL, W/ 2"W X 1-1/2"P BRICKMOULD FRAME

LOUVER HEIGHT: 2 3/4"

LOUVER QTY: 11

**FRONT** 

SIDE

**EKENA MILLWORK** 2300 WEST MAIN ST. CLARKSVILLE, TX 75426 TOLL FREE: 866-607-0453 WWW.EKENAMILLWORK.COM