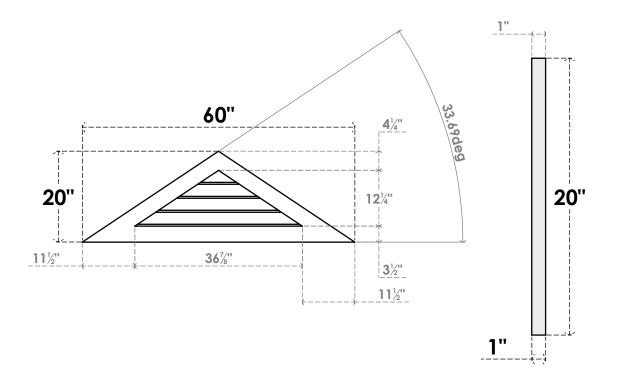

## GVPTR60X2001SN

60"W X 20"H TRIANGLE SURFACE MOUNT PVC GABLE VENT 8/12 PITCH: NON-FUNCTIONAL, W/ 3-1/2"W X 1"P STANDARD FRAME

**FRONT** 

SIDE

LOUVER HEIGHT: 3 1/8" LOUVER QTY: 4

1. INSTALLATION TO BE COMPLETED IN ACCORDANCE WITH MANUFACTURER'S SPECIFICATIONS. 2. DRAWING MAY NOT BE TO SCALE