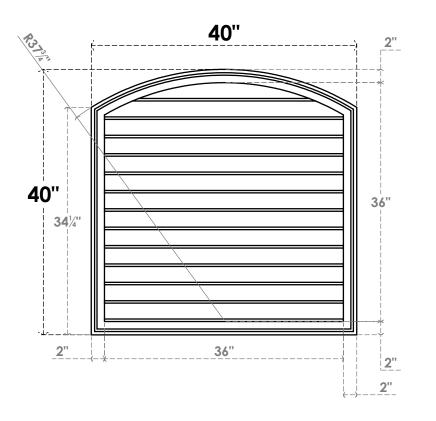

## GVPAR40X4002SN

40"W X 40"H ARCH TOP SURFACE MOUNT PVC GABLE VENT: NON-FUNCTIONAL, W/ 2"W X 1-1/2"P **BRICKMOULD FRAME** 

**FRONT** 

SIDE

LOUVER HEIGHT: 2 3/4"

LOUVER QTY: 13

**EKENA MILLWORK** 2300 WEST MAIN ST. CLARKSVILLE, TX 75426 TOLL FREE: 866-607-0453 WWW.EKENAMILLWORK.COM