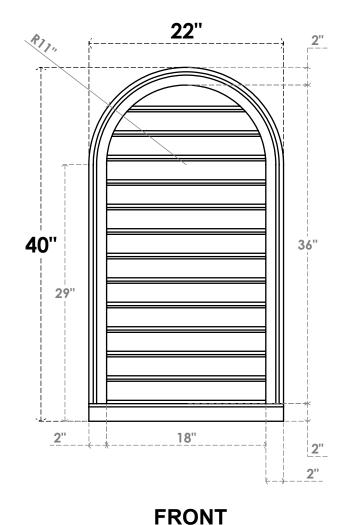

## GVPRT22X4003SF

22"W X 40"H ROUND TOP SURFACE MOUNT PVC GABLE VENT: FUNCTIONAL, W/ 2"W X 2"P **BRICKMOULD SILL FRAME** 

**VENTING AREA: 52.75 SQ IN** 

LOUVER HEIGHT: 2 3/4"

LOUVER QTY: 13

SIDE

1. INSTALLATION TO BE COMPLETED IN ACCORDANCE WITH MANUFACTURER'S SPECIFICATIONS. 2. DRAWING MAY NOT BE TO SCALE