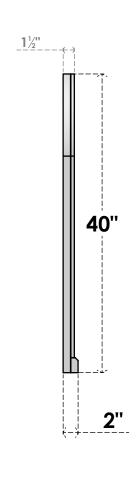

## GVPRT22X4003SF

22"W X 40"H ROUND TOP SURFACE MOUNT PVC GABLE VENT: FUNCTIONAL, W/ 2"W X 2"P **BRICKMOULD SILL FRAME** 

**VENTING AREA: 52.75 SQ IN** 

LOUVER HEIGHT: 2 3/4"

LOUVER QTY: 13

SIDE

1. INSTALLATION TO BE COMPLETED IN ACCORDANCE WITH MANUFACTURER'S SPECIFICATIONS. 2. DRAWING MAY NOT BE TO SCALE