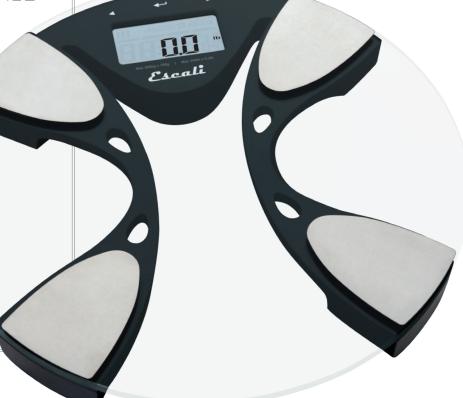

BFBW200

BODY FAT/WATER SCALE

The BFBW200 bathroom scale features advanced digital weighing technology that provides a high tech analysis of the fitness level of the user. This scale measures percentage of body fat, body water and weight for up to ten individual users.

## **FEATURES**

- » Bioelectrical Impedance Analysis (BIA) provides a high tech analysis of the user's fitness level.
- » Measures body fat and hydration percentages in addition to body weight
- » Weight only mode (no profile required)
- » Large tempered glass platform
- » Automatic shut-off feature
- » 10-user profiles

## **SPECIFICATIONS**

- » Model: BFBW200
- » Capacity: 440 lb. (200 kg.)
- » Weighing Increments: 0.2 lb. (0.1 kg.)
- » Units: lb., kg., st.
- » Dimensions: 14" x 14" x 2"
- » Batteries included: 2-Lithium CR2032