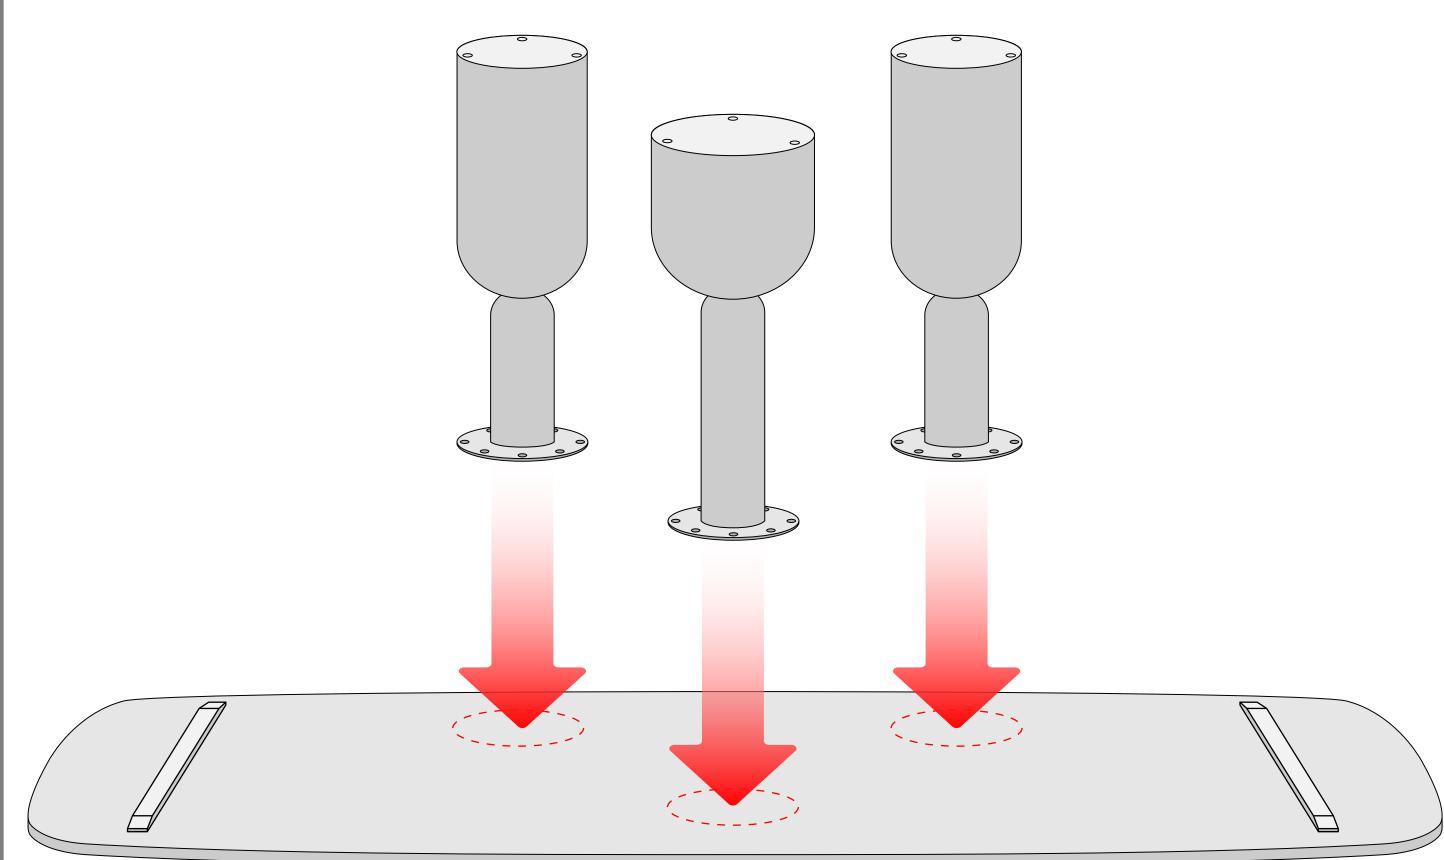

## INSTALLATION INSTRUCTIONS







Fixed with tapping screws





## STEP 3

Install the Adjustable foot pads at the bottom of the table leg



## INSTALLATION COMPLETE



## MAINTENANCE OF FURNITURE

Solid wood furniture is derived from nature and requires proper maintenance methods

- 1. Avoid prolonged exposure to strong sunlight
- 2. Avoid placing it at the air conditioning outlet or near the heater, at least 1.5 meters apart
- 3. Keep the indoor dry humidity stable, do not dry today wet tomorrow
- 4. Do not contact high-temperature items directly
- 5. The water stains on the surface of the furniture should be dried as soon as possible
- 6. Do not place any corrosive objects on the surface (such as alcohol/aromatherapy/nail polish remover/soft rubber and other products)