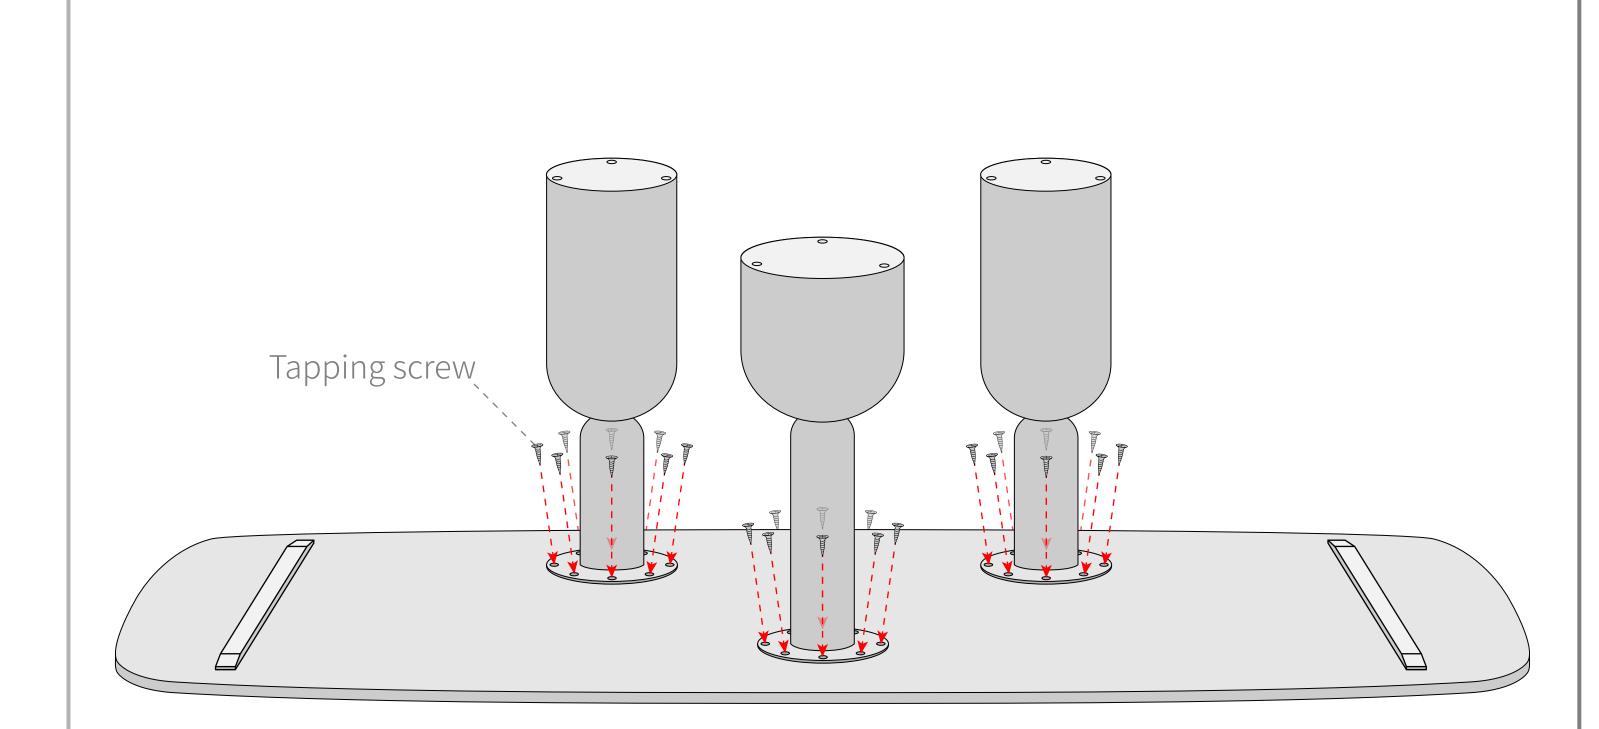

## INSTALLATION INSTRUCTIONS







Fixed with tapping screws





## STEP 3

Install the Adjustable foot pads at the bottom of the table leg



## INSTALLATION COMPLETE



## MAINTENANCE OF FURNITURE

Solid wood furniture is derived from nature and requires proper maintenance methods

- 1. Avoid prolonged exposure to strong sunlight
- 2. Avoid placing it at the air conditioning outlet or near the heater, at least 1.5 meters apart
- 3. Keep the indoor dry humidity stable, do not dry today wet tomorrow
- 4. Do not contact high-temperature items directly
- 5. The water stains on the surface of the furniture should be dried as soon as possible
- 6. Do not place any corrosive objects on the surface (such as alcohol/aromatherapy/nail polish remover/soft rubber and other products)