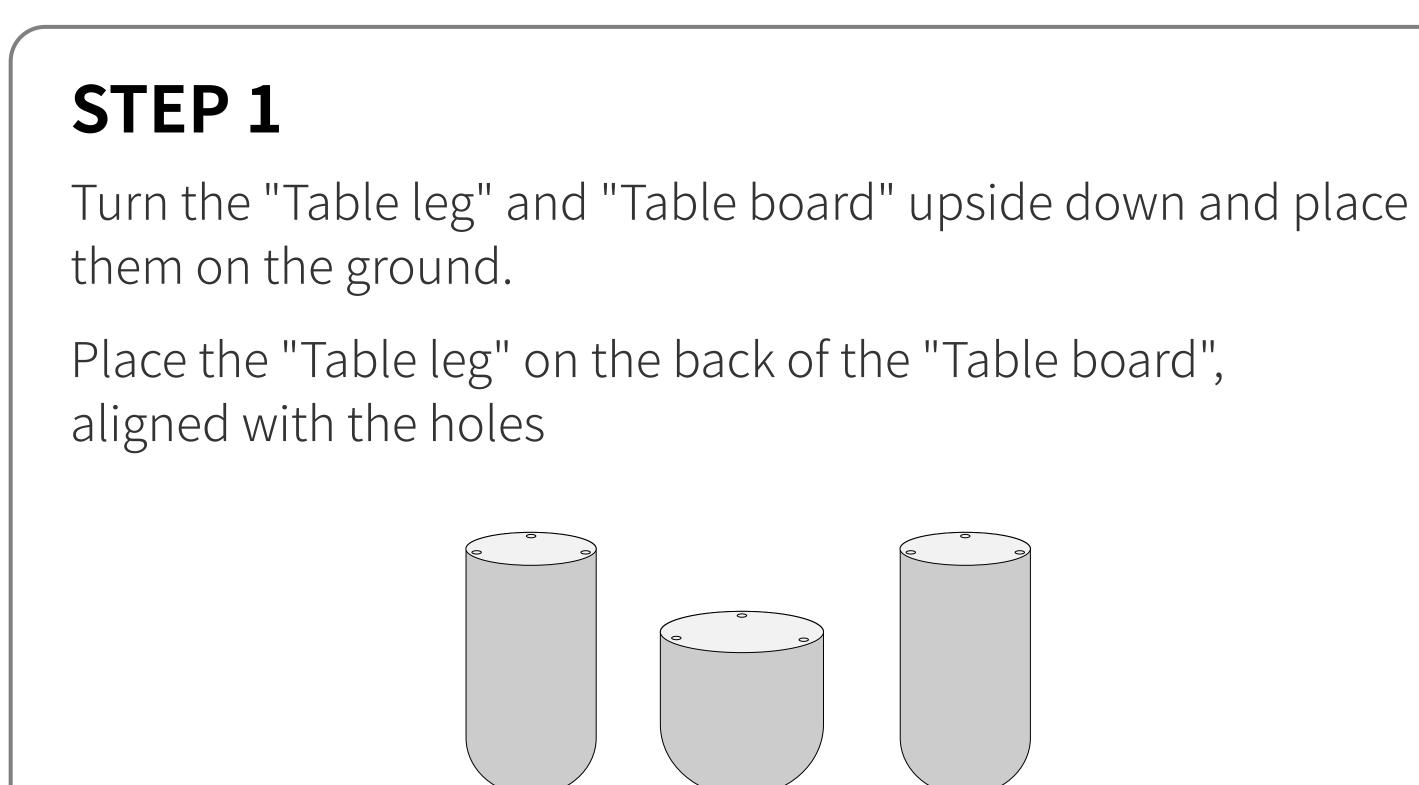

## INSTALLATION INSTRUCTIONS







Fixed with tapping screws





## STEP 3

Install the Adjustable foot pads at the bottom of the table leg



## INSTALLATION COMPLETE



## MAINTENANCE OF FURNITURE

Solid wood furniture is derived from nature and requires proper maintenance methods

- 1. Avoid prolonged exposure to strong sunlight
- 2. Avoid placing it at the air conditioning outlet or near the heater, at least 1.5 meters apart
- 3. Keep the indoor dry humidity stable, do not dry today wet tomorrow
- 4. Do not contact high-temperature items directly
- 5. The water stains on the surface of the furniture should be dried as soon as possible
- 6. Do not place any corrosive objects on the surface (such as alcohol/aromatherapy/nail polish remover/soft rubber and other products)