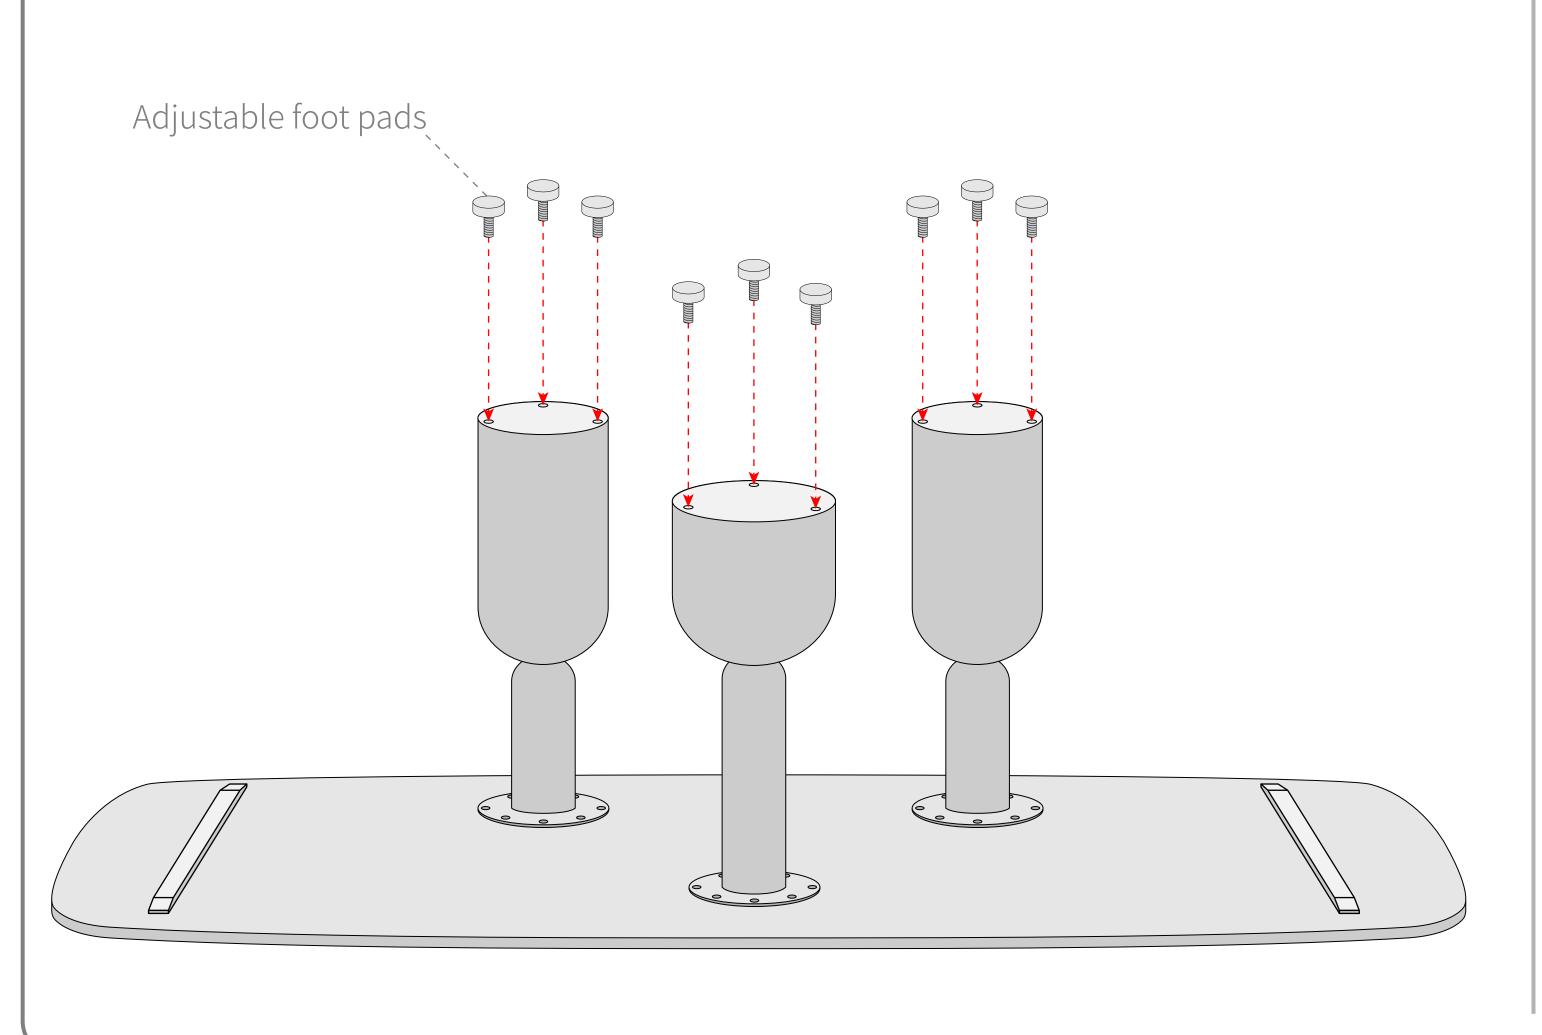

## INSTALLATION INSTRUCTIONS







Fixed with tapping screws





## STEP 3

Install the Adjustable foot pads at the bottom of the table leg



## INSTALLATION COMPLETE



## MAINTENANCE OF FURNITURE

Solid wood furniture is derived from nature and requires proper maintenance methods

- 1. Avoid prolonged exposure to strong sunlight
- 2. Avoid placing it at the air conditioning outlet or near the heater, at least 1.5 meters apart
- 3. Keep the indoor dry humidity stable, do not dry today wet tomorrow
- 4. Do not contact high-temperature items directly
- 5. The water stains on the surface of the furniture should be dried as soon as possible
- 6. Do not place any corrosive objects on the surface (such as alcohol/aromatherapy/nail polish remover/soft rubber and other products)