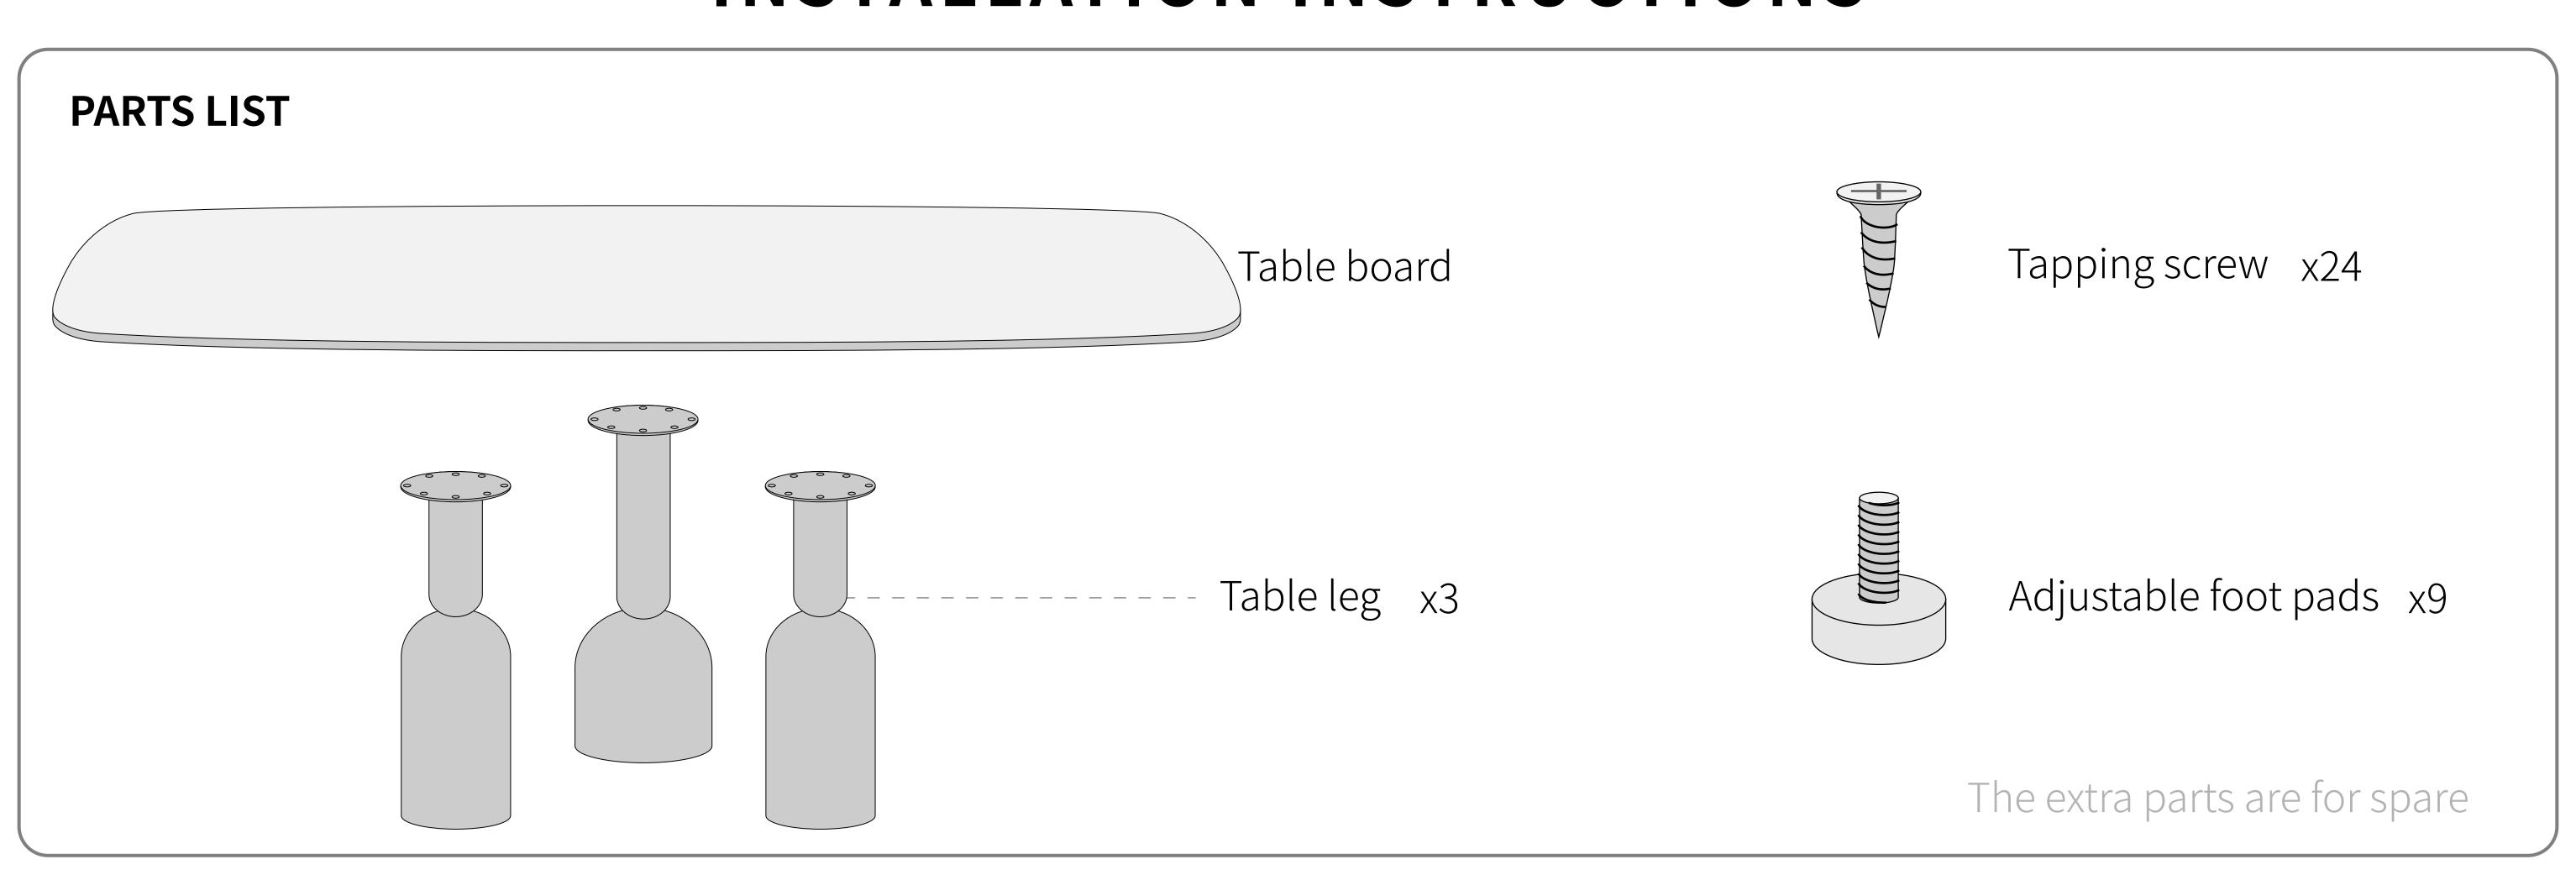

## INSTALLATION INSTRUCTIONS







Fixed with tapping screws





## STEP 3

Install the Adjustable foot pads at the bottom of the table leg



## INSTALLATION COMPLETE



## MAINTENANCE OF FURNITURE

Solid wood furniture is derived from nature and requires proper maintenance methods

- 1. Avoid prolonged exposure to strong sunlight
- 2. Avoid placing it at the air conditioning outlet or near the heater, at least 1.5 meters apart
- 3. Keep the indoor dry humidity stable, do not dry today wet tomorrow
- 4. Do not contact high-temperature items directly
- 5. The water stains on the surface of the furniture should be dried as soon as possible
- 6. Do not place any corrosive objects on the surface (such as alcohol/aromatherapy/nail polish remover/soft rubber and other products)