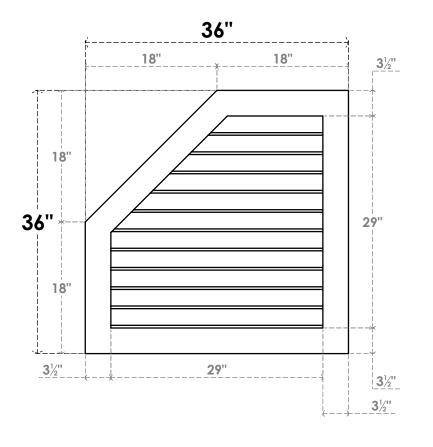

## GVPOL36X3601SN

36"W X 36"H HALF OCTAGON TOP LEFT SURFACE MOUNT PVC GABLE VENT: NON-FUNCTIONAL, W/ 3-1/2"W X 1"P STANDARD FRAME

**FRONT** 

SIDE

LOUVER HEIGHT: 2 5/8" LOUVER QTY: 11