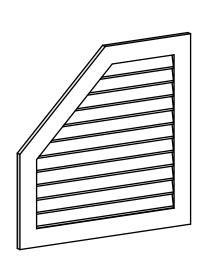

## GVPOL36X3601SN

36"W X 36"H HALF OCTAGON TOP LEFT SURFACE MOUNT PVC GABLE VENT: NON-FUNCTIONAL, W/ 3-1/2"W X 1"P STANDARD FRAME

**FRONT** 

SIDE

LOUVER HEIGHT: 2 5/8" LOUVER QTY: 11