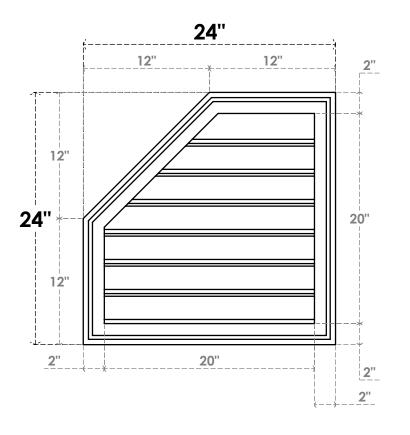

## **GVPOL24X2402SF**

24"W X 24"H HALF OCTAGON TOP LEFT SURFACE MOUNT PVC GABLE VENT: FUNCTIONAL, W/ 2"W X 1-1/2"P BRICKMOULD FRAME

**FRONT** 

SIDE

**VENTING AREA: 26.16 SQ IN** LOUVER HEIGHT: 2 7/8" LOUVER QTY: 7