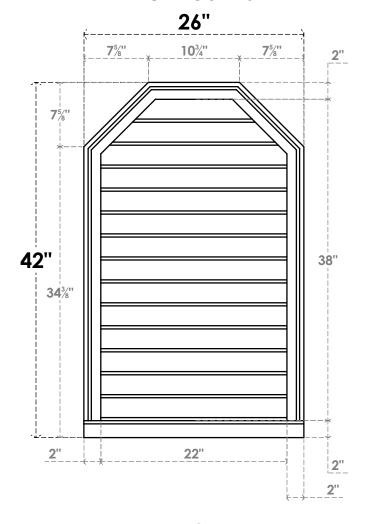

## GVPOT26X4203SN

26"W X 42"H OCTAGONAL TOP SURFACE MOUNT PVC GABLE VENT: NON-FUNCTIONAL, W/ 2"W X 2"P BRICKMOULD SILL FRAME

LOUVER HEIGHT: 2 3/4"

LOUVER QTY: 14

**FRONT** 

SIDE

**EKENA MILLWORK** 2300 WEST MAIN ST. CLARKSVILLE, TX 75426 TOLL FREE: 866-607-0453 WWW.EKENAMILLWORK.COM