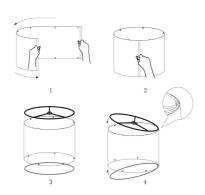

### **INSTALLATION STEPS**

Step 1: Fasten Socket Assembly(B)onto Lamp body(A).

Step 2: Squeeze the harp end (C) and inset into the saddle.

Step 3: Install the bulb(F) on the socket.

Step 4: Assemble the lampshade(D).

Step 5: screw the finial(E) into the harp(C).