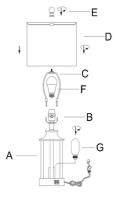

# **PACKING LIST**

| PIECE | DESCRIPTION        | PICTURE    | QUANTITY |
|-------|--------------------|------------|----------|
| А     | Lamp Body          |            | 2X       |
| В     | Socket<br>Assembly |            | 2X       |
| С     | Harp               | $\bigcirc$ | 2X       |
| D     | Lamp Shade         |            | 2X       |

| PIECE | DESCRIPTION      | PICTURE | QUANTITY |
|-------|------------------|---------|----------|
| E     | Finial           |         | 2X       |
| F     | Bulb             |         | 2X       |
| G     | Night light Bulb |         | 2X       |