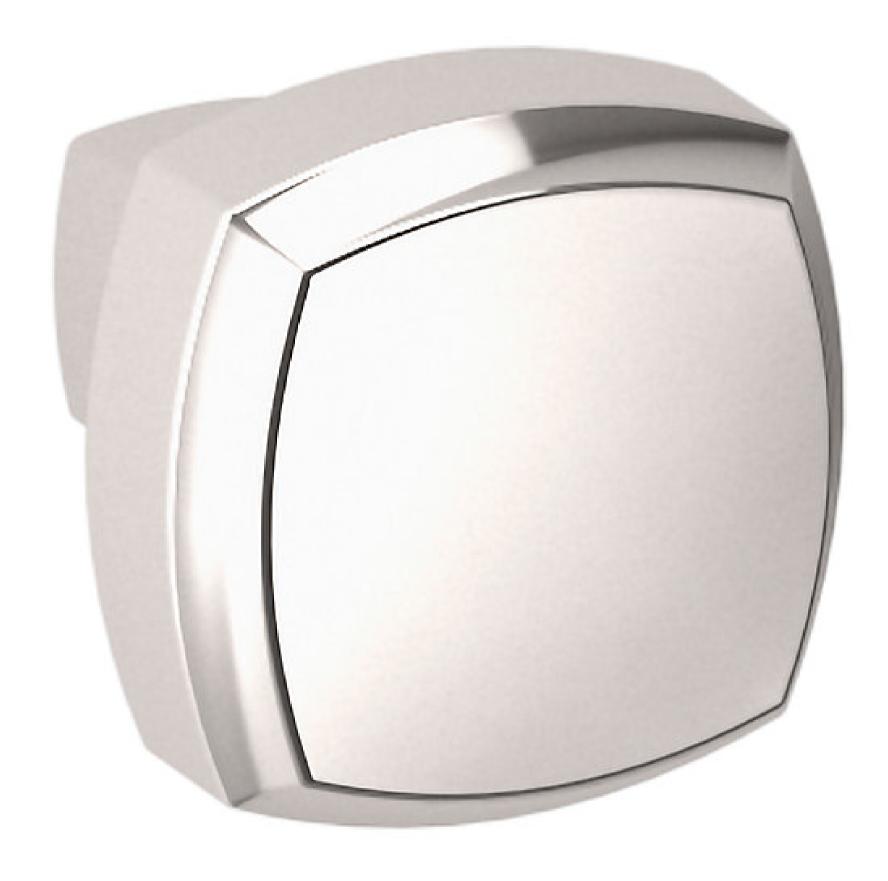

# 4452 SEVERIN FAYERMAN A KNOB

**ESTATE PORTFOLIO** 

Model Number: 4452.055.BIN

#### **Key Features**

- Severin, the founder of Baldwin, had a vision of craftsmanship, quality, and attention to detail that became engrained within the company DNA. The classic pieces were designed in honor of his legacy.
- Solid brass construction, feeling the difference in quality in every piece of cabinet hardware.
- Reminiscent of the finest silver, our Polished Nickel finish is nickel-plated brass, that has a high gloss finish. The beauty of Nickel with the weight of brass, all covered by our Limited Lifetime Finish<sup>TM</sup> Warranty.
- Mounting Hardware included