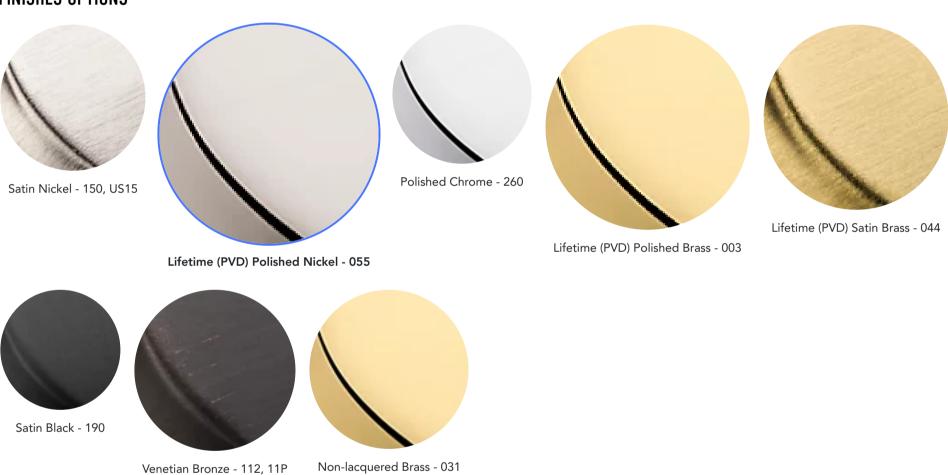

## **SPECIFICATIONS**

STYLE Traditional

CABINET KNOB DIAMETER

# 4452 SEVERIN FAYERMAN A KNOB



**ESTATE PORTFOLIO** 

Model Number: 4452.055.BIN

#### **Key Features**

- Severin, the founder of Baldwin, had a vision of craftsmanship, quality, and attention to detail that became engrained within the company DNA. The classic pieces were designed in honor of his legacy.
- Solid brass construction, feeling the difference in quality in every piece of cabinet hardware.
- Reminiscent of the finest silver, our Polished Nickel finish is nickel-plated brass, that has a high gloss finish. The beauty of Nickel with the weight of brass, all covered by our Limited Lifetime Finish<sup>TM</sup> Warranty.
- Mounting Hardware included

#### **FINISHES OPTIONS**



all measurements in inches

### **SPECIFICATIONS**

STYLE Traditional

CABINET KNOB DIAMETER 1