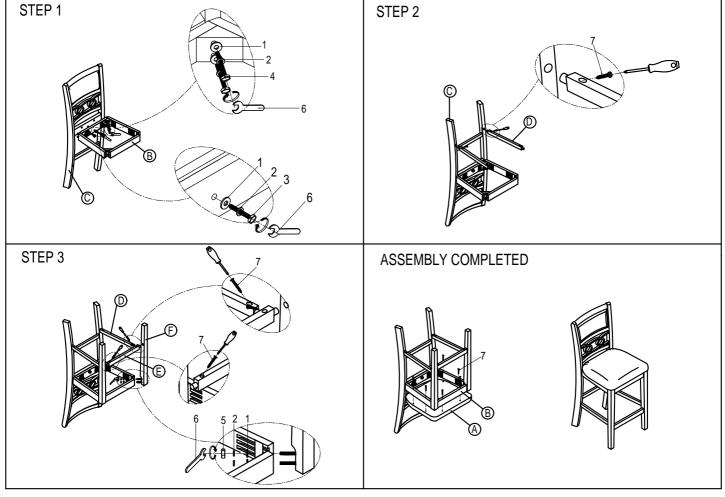

## **ASSEMBLY INSTRUCTIONS**

## HARDWARE SET ARE PACKED FOR ASSEMBLY

DO NOT TIGHTEN BOLTS UNTIL COMPLETELY ASSEMBLED