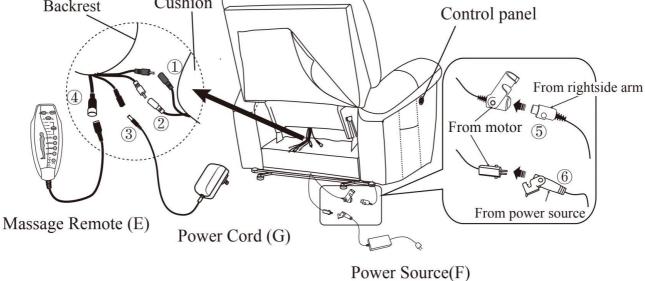

No.1 and No.2 wire connect with the backrest and chair seat. No.3 wire connects with backrest and power cord(G). No.4 wire connects with backrest and massage remote(E). No.5 wire connect the motor and the wire from rightside armrest which use to connect the control panel. No.6 wire connect the motor and power source (F). Backrest Cushion Control panel