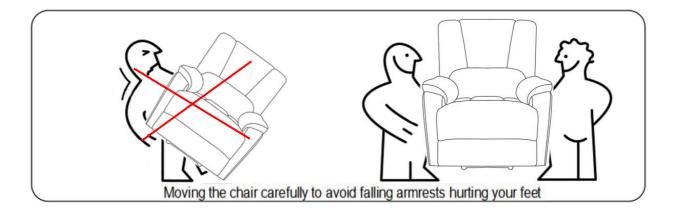

lots on the armrests fully assembled to the bottom part.



• STEP 3: Insert Chair Back (B) to the Chair Seat (A), make sure the slots on the back fully assembled to the bottom part.



No.1 and No.2 wire connect with the backrest and chair seat. No.3 wire connects with backrest and power cord(G). No.4 wire connects with backrest and massage remote(E). No.5 wire connect the motor and the wire from rightside armrest which use to connect the control panel. No.6 wire connect the motor and power source (F). Backrest Cushion Control panel



USAGE INFORMATIONS





### TO STORE OR CLEAN

# Maintenance Instructions Rotate reversible cushions regularly. Vacuum your furniture regularly with Turn over & Rotate Do not expose your furniture to Do not place your furniture close to a

#### ATTENTIONS