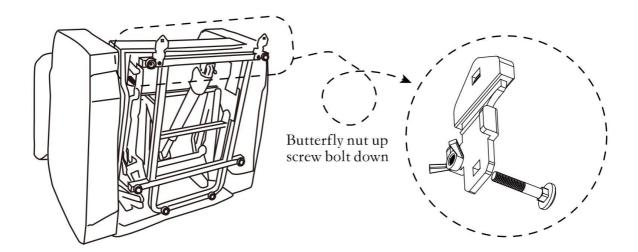

### ASSEMBLY

STEP 1: Place the Chair Seat (A) on its back on a flat smooth surface. Take out Supporting Feet(H) from a small plastic bag. Assemble the two supporting feet as shown on the bottom of mechanism to avoid toppling and falling.