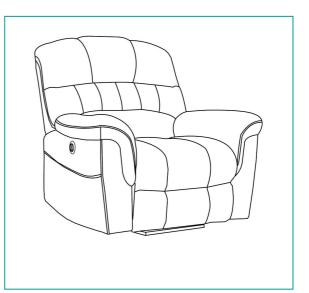

**Recliner**: reclines the chair to 150 degrees, back and footrest work together fully powered by the remote to release the built–in footrest.