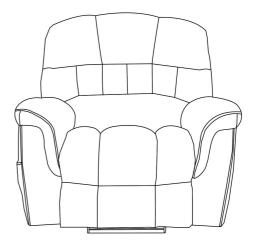

surface. Take out Supporting Feet(H) from a small plastic bag. Assemble the two supporting feet as shown on the bottom of mechanism to avoid toppling and falling.



• STEP 2: Insert two armrests to the Chair Seat (A), make sure the slots on the armrests fully assembled to the bottom part.



• STEP 3: Insert Chair Back (B) to the Chair Seat (A), make sure the slots on the back fully assembled to the bottom part.



No.1 and No.2 wire connect with the backrest and chair seat. No.3 wire connects with backrest and power cord(G). No.4 wire connects with backrest and massage remote(E). No.5 wire connect the motor and the wire from rightside armrest which use to connect the control panel. No.6 wire connect the motor and power source (F). Backrest Cushion Control panel



USAGE INFORMATIONS





### TO STORE OR CLEAN

# Maintenance Instructions Rotate reversible cushions regularly. Vacuum your furniture regularly with Turn over & Rotate Do not expose your furniture to Do not place your furniture close to a

#### ATTENTIONS