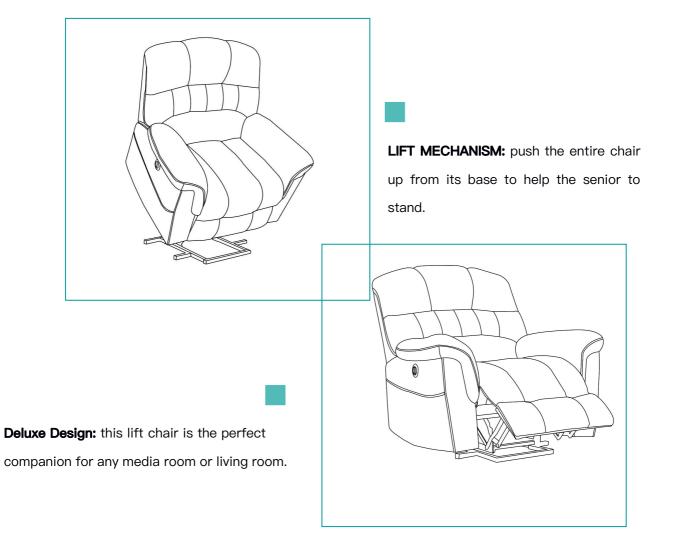

**Recliner**: reclines the chair to 150 degrees, back and footrest work together fully powered by the remote to release the built–in footrest.