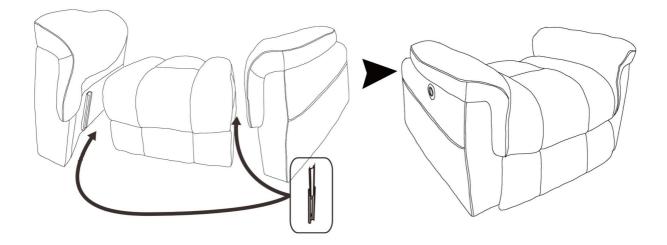

### ASSEMBLY

STEP 1: Place the Chair Seat (A) on its back on a flat smooth surface. Take out Supporting Feet(H) from a small plastic bag. Assemble the two supporting feet as shown on the bottom of mechanism to avoid toppling and falling.

• STEP 2: Insert two armrests to the Chair Seat (A), make sure the slots on the armrests fully assembled to the bottom part.

• STEP 3: Insert Chair Back (B) to the Chair Seat (A), make sure the slots on the back fully assembled to the bottom part.

No.1 and No.2 wire connect with the backrest and chair seat. No.3 wire connects with backrest and power cord(G). No.4 wire connects with backrest and massage remote(E). No.5 wire connect the motor and the wire from rightside armrest which use to connect the control panel. No.6 wire connect the motor and power source (F). Backrest Cushion Control panel