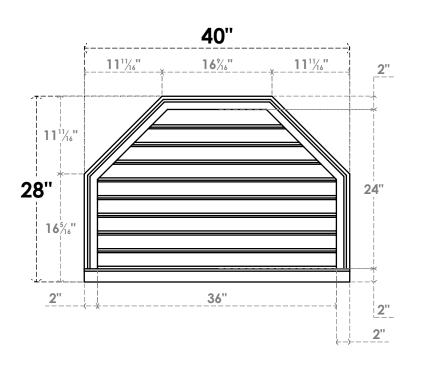

## GVPOT40X2803SF

40"W X 28"H OCTAGONAL TOP SURFACE MOUNT PVC GABLE VENT: FUNCTIONAL, W/ 2"W X 2"P **BRICKMOULD SILL FRAME** 

**VENTING AREA: 64.18 SQ IN** 

LOUVER HEIGHT: 2 5/8"

LOUVER QTY: 9

**FRONT** 

**NOTES** 