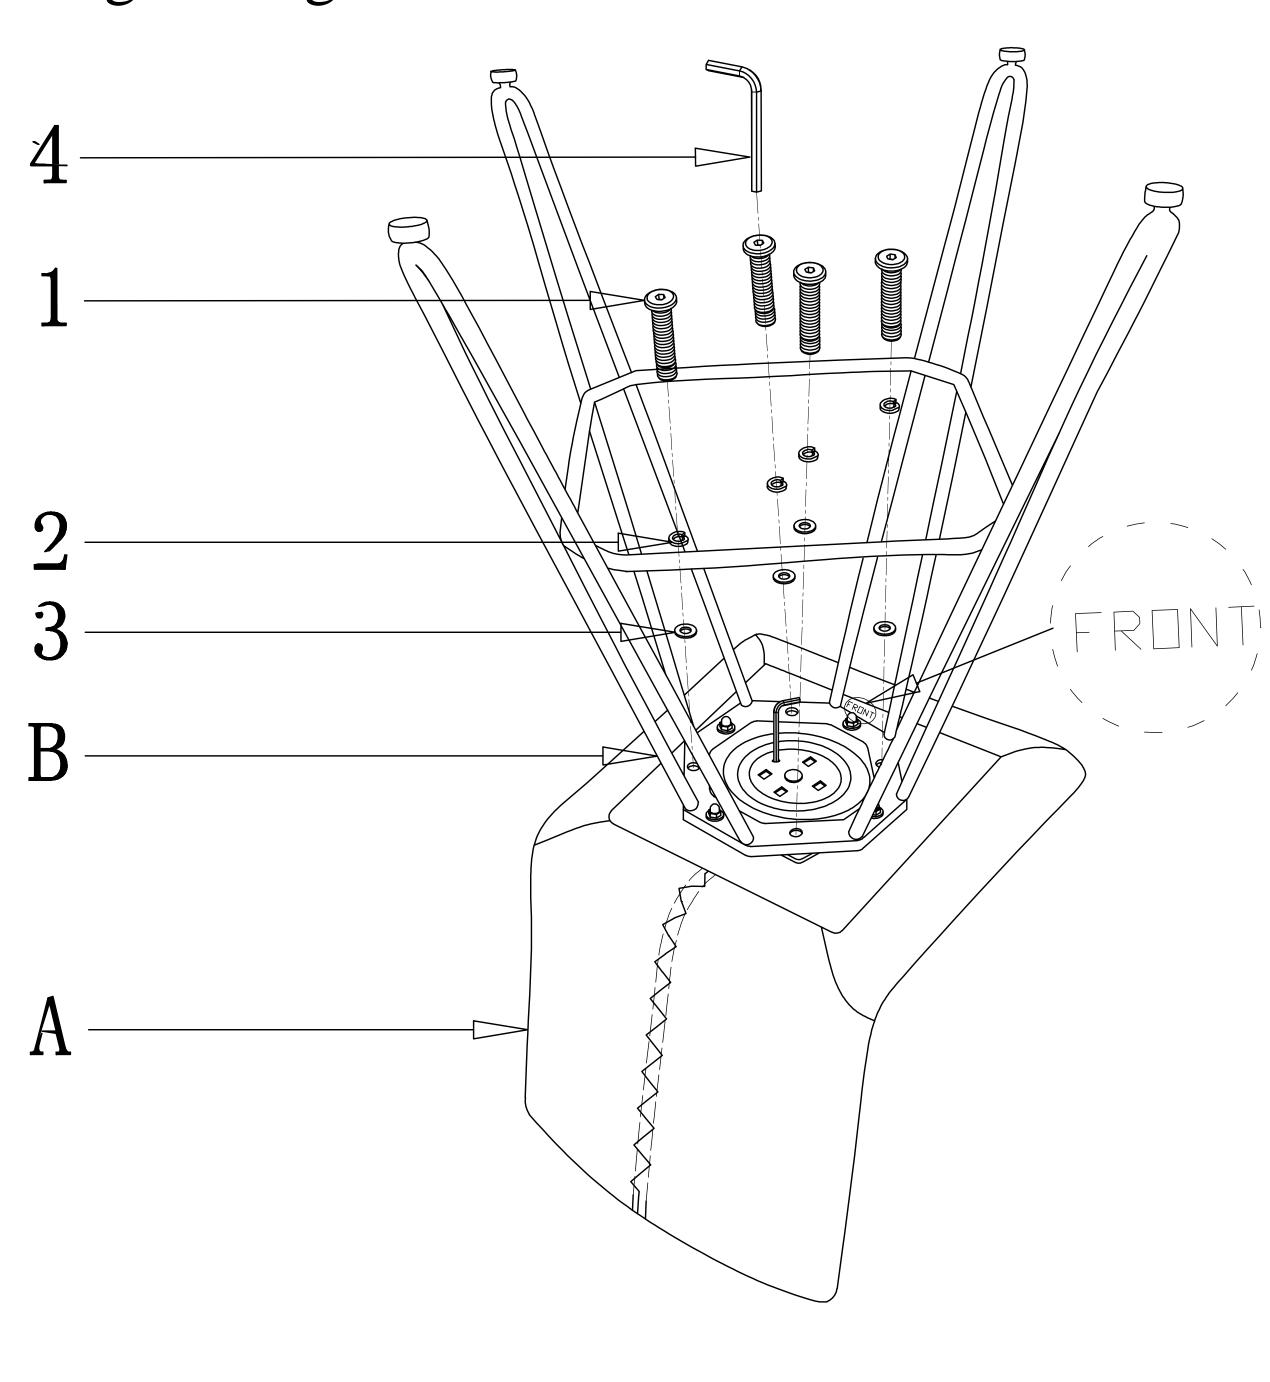

### Hardware Packed in Box

| 1 | THREADED BOLT M6*20MM | 4<br>PCS | 2 | LOCK<br>WASHER<br>M6 | 4<br>PCS | 3 | WASHER<br>M6 | 4<br>PCS | 4 | ALLEN KEY (4MM) | 2<br>PCS |
|---|-----------------------|----------|---|----------------------|----------|---|--------------|----------|---|-----------------|----------|
|   |                       |          |   |                      |          |   |              |          |   |                 |          |

# Step 1:

Before attaching the Stool Base(B), follow the illustration to insert the Allen Key(4) into the swivel base to access the mounting plate holes.

# 45° B

## Step 2:

Attach the Stool Base to the Seat(A) using four Bolts(1),Lock Washers(2) and Flat Washers(3). Tighten all bolts with the second Allen Key. Carefully remove the Allen Key from Step 1 after tightening.