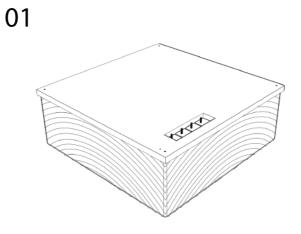

## Assembly Steps:

Turn table bottom side up onto soft, smooth surface.

Remove legs from recessed area on underside of table.

Install all four legs by turning clockwise into threaded insert.

Once legs are snug and square to corner of table, insert screw and tighten into pilot hole.