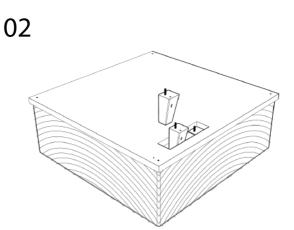

## Assembly Steps:

Turn table bottom side up onto soft, smooth surface.

Remove legs from recessed area on underside of table.

Install all four legs by turning clockwise into threaded insert.

Once legs are snug and square to corner of table, insert screw and tighten into pilot hole.