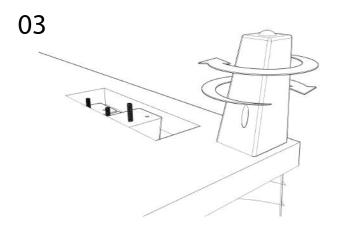

## Assembly Steps:

Turn table bottom side up onto soft, smooth surface.

Remove legs from recessed area on underside of table.

Install all four legs by turning clockwise into threaded insert.

Once legs are snug and square to corner of table, insert screw and tighten into pilot hole.