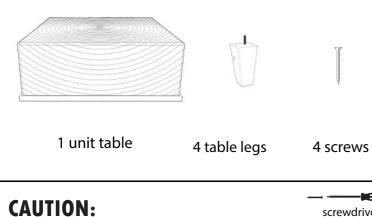

## Packing list:

**Tools Required: Phillips** head screwdriver or screw bit **CAUTION:** 

04

screwdriver

cordless screwdriver.

Carefully remove all of the components from the packaging and set aside for assembly. Assemble on a soft surface to prevent scratching the finish.