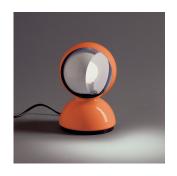

### Design By

Vico Magistretti

### Colors & Finishes -

| Polished Orange |
|-----------------|
| Polished Orang  |

# Materials =

• Body in painted metal

### Features & Accessories =

• Possibility to mount on wall

### Dimensions ===

Packaging =

1 Box

1 x 9-15/16" x 7-15/16" x 7-15/16" / 1.98 lbs - 25 cm x 20 cm x 20 cm / .9 kg

7" 18 cm

ø 12 cm