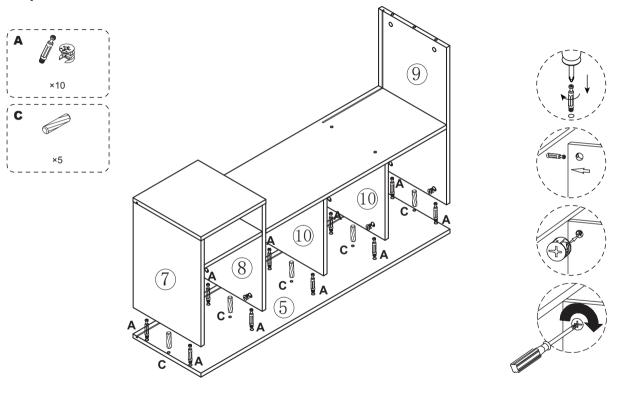

ox; and confirm whether, the instructions are complete.



When installing, please pay attention to the protection of the parts. The soft material must be placedunder the product, and the product must be handled with care to avoid damaging the surface of the parts.



After the assembly is completed, please adjust the placement position according to the actual situation.



Keep children away from cabinets, accessories and installation tools. They are at risk of injury to the child.

on the contract of the contrac

#### **Part List**



Open the package, and put the item on the mat with care.
Please install it carefully to ensure your fingers will not be scratched.





#### **Hardware List**



Start...





# l Step2





05

Step3



Step4



# Step5



# l Step6



Step7



# l Step8



# l Step9



# l Step10



# |Step11





# Step12



# Step13



# Step14