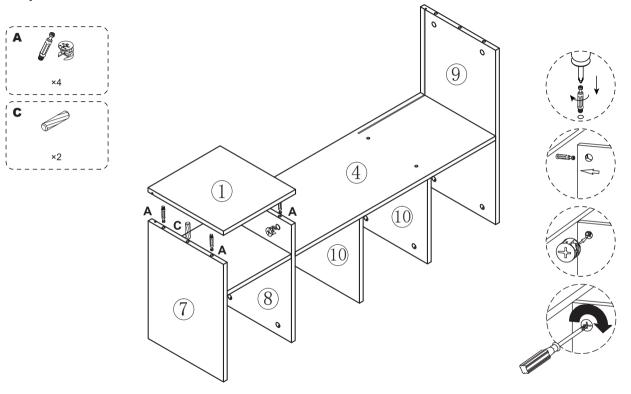

e accessories in the box; and confirm whether, the instructions are complete.



When installing, please pay attention to the protection of the parts. The soft material must be placedunder the product, and the product must be handled with care to avoid damaging the surface of the parts.



After the assembly is completed, please adjust the placement position according to the actual situation.



Keep children away from cabinets, accessories and installation tools. They are at risk of injury to the child.

on the contract of the contrac

#### **Part List**



Open the package, and put the item on the mat with care.
Please install it carefully to ensure your fingers will not be scratched.





#### **Hardware List**



Start...





# l Step2





05

Step3



Step4



# Step5



# l Step6



Step7



# l Step8



# l Step9



# l Step10



# |Step11





# Step12



# Step13



# Step14