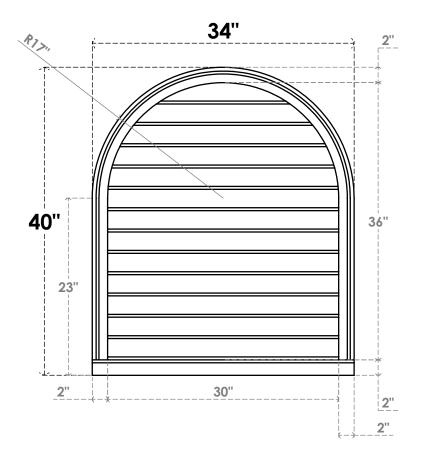

## GVPRT34X4003SN

34"W X 40"H ROUND TOP SURFACE MOUNT PVC GABLE VENT: NON-FUNCTIONAL, W/ 2"W X 2"P **BRICKMOULD SILL FRAME** 

**FRONT** 

SIDE

LOUVER HEIGHT: 2 3/4"

LOUVER QTY: 13

1. INSTALLATION TO BE COMPLETED IN ACCORDANCE WITH MANUFACTURER'S SPECIFICATIONS.
2. DRAWING MAY NOT BE TO SCALE