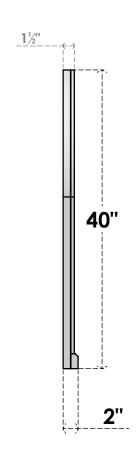

## GVPRT34X4003SN

34"W X 40"H ROUND TOP SURFACE MOUNT PVC GABLE VENT: NON-FUNCTIONAL, W/ 2"W X 2"P **BRICKMOULD SILL FRAME** 

**FRONT** 

SIDE

LOUVER HEIGHT: 2 3/4"

LOUVER QTY: 13

1. INSTALLATION TO BE COMPLETED IN ACCORDANCE WITH MANUFACTURER'S SPECIFICATIONS.
2. DRAWING MAY NOT BE TO SCALE