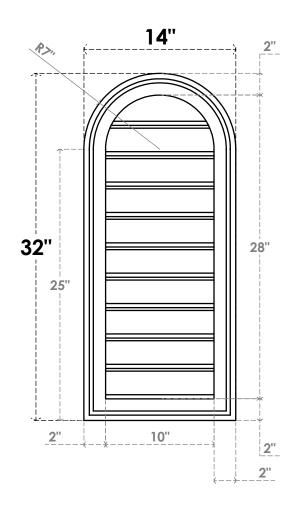

## GVPRT14X3202SF

14"W X 32"H ROUND TOP SURFACE MOUNT PVC GABLE VENT: FUNCTIONAL, W/ 2"W X 1-1/2"P **BRICKMOULD FRAME** 

**VENTING AREA: 22.44 SQ IN** 

LOUVER HEIGHT: 2 3/4"

LOUVER QTY: 10

**FRONT** 

SIDE

1. INSTALLATION TO BE COMPLETED IN ACCORDANCE WITH MANUFACTURER'S SPECIFICATIONS.
2. DRAWING MAY NOT BE TO SCALE